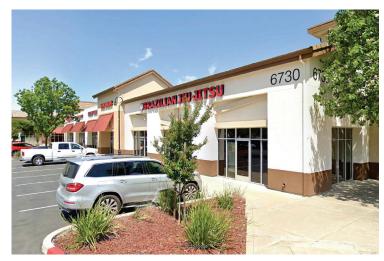

Retail building immediately north of the site

Retail building immediately north of the site

Retail building immediately west of the site

Retail building immediately west of the site

LONE TREET WAY FRONTAGE The Site

LONE TREET WAY FRONTAGE Retail building immediately west of the site

Retail building immediately east of the site

#### Site Context 6740 LONE TREE WAY

CANNON DESIGN GROUP March 8, 2023

Major color change does not relate well to other nearby buildings

Looks like making a focal point out of electrical room Appears to be a faux door and entry Overly complex