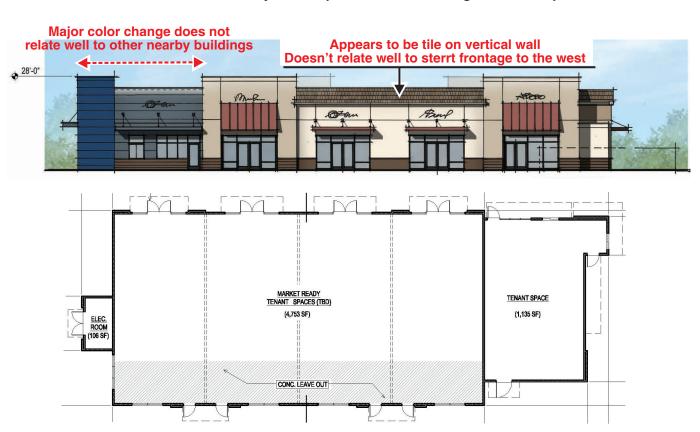

#### Site Context 6740 LONE TREE WAY

CANNON DESIGN GROUP March 8, 2023

Major color change does not relate well to other nearby buildings

Looks like making a focal point out of electrical room Appears to be a faux door and entry Overly complex

North and south walls are very flat compared to other buildings in this complex

EAST ELEVATION