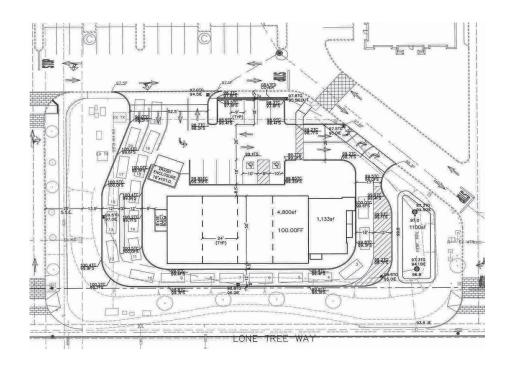

#### Site Context 6740 LONE TREE WAY

CANNON DESIGN GROUP March 8, 2023

Major color change does not relate well to other nearby buildings

Looks like making a focal point out of electrical room Appears to be a faux door and entry Overly complex

### Concerns and Issues 6740 LONE TREE WAY

CANNON DESIGN GROUP March 8, 2023