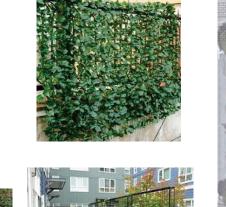

### **RECOMMENDED ELEVATIONS**

NF TR

Add

Add better landscaping and consider trellis see example photo to left

0