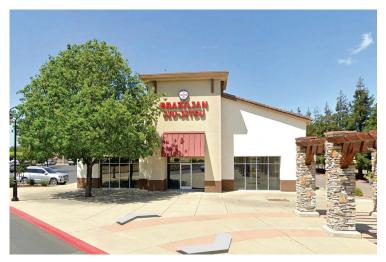

Retail building immediately north of the site

Retail building immediately north of the site

Retail building immediately west of the site

Retail building immediately west of the site

LONE TREET WAY FRONTAGE The Site

LONE TREET WAY FRONTAGE Retail building immediately west of the site

Retail building immediately east of the site

#### Site Context 6740 LONE TREE WAY

CANNON DESIGN GROUP March 8, 2023

Major color change does not relate well to other nearby buildings

Looks like making a focal point out of electrical room Appears to be a faux door and entry Overly complex