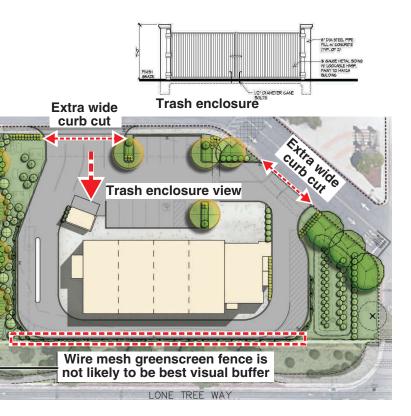

Retail building immediately north of the site



Retail building immediately north of the site



Retail building immediately west of the site



Retail building immediately west of the site





LONE TREET WAY FRONTAGE The Site



LONE TREET WAY FRONTAGE Retail building immediately west of the site



Retail building immediately east of the site

#### Site Context 6740 LONE TREE WAY

CANNON DESIGN GROUP March 8, 2023





Major color change does not relate well to other nearby buildings





Looks like making a focal point out of electrical room Appears to be a faux door and entry Overly complex

North and south walls are very flat compared to other buildings in this complex







EAST ELEVATION

# Way too many colors



### Concerns and Issues 6740 LONE TREE WAY

CANNON DESIGN GROUP March 8, 2023







## **CURRENTLY PROPOSED ELEVATIONS**

### **RECOMMENDED ELEVATIONS**





NF TR

Add

Add better landscaping and consider trellis see example photo to left

0

### **Recommendations** 6740 LONE TREE WAY

CANNON DESIGN GROUP March 8, 2023