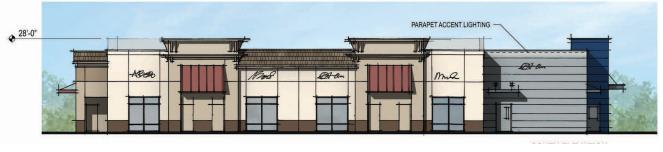

immediately north of the site



Retail building immediately north of the site



Retail building immediately west of the site



Retail building immediately west of the site





LONE TREET WAY FRONTAGE The Site



LONE TREET WAY FRONTAGE Retail building immediately west of the site



Retail building immediately east of the site

#### Site Context 6740 LONE TREE WAY

CANNON DESIGN GROUP March 8, 2023





Major color change does not relate well to other nearby buildings





Looks like making a focal point out of electrical room Appears to be a faux door and entry Overly complex

North and south walls are very flat compared to other buildings in this complex







EAST ELEVATION

# Way too many colors



### Concerns and Issues 6740 LONE TREE WAY

CANNON DESIGN GROUP March 8, 2023







## **CURRENTLY PROPOSED ELEVATIONS**

### **RECOMMENDED ELEVATIONS**





NF TR

Add

Add better landscaping and consider trellis see example photo to left

0

### **Recommendations** 6740 LONE TREE WAY

CANNON DESIGN GROUP March 8, 2023