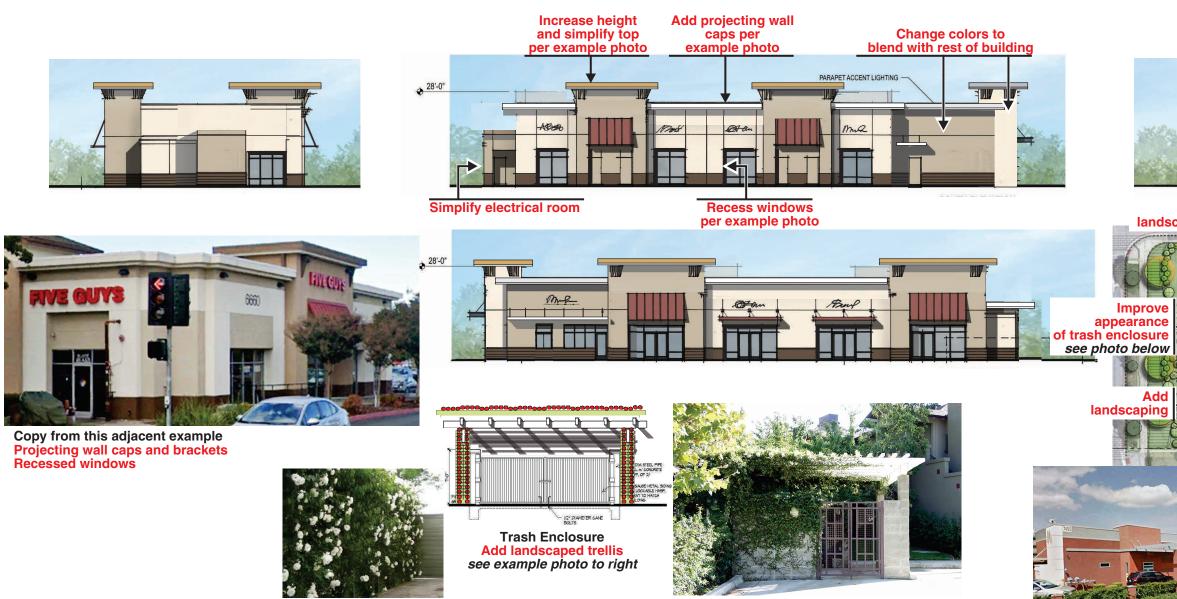

### **RECOMMENDED ELEVATIONS**

NF TR

Add

Add better landscaping and consider trellis see example photo to left

0