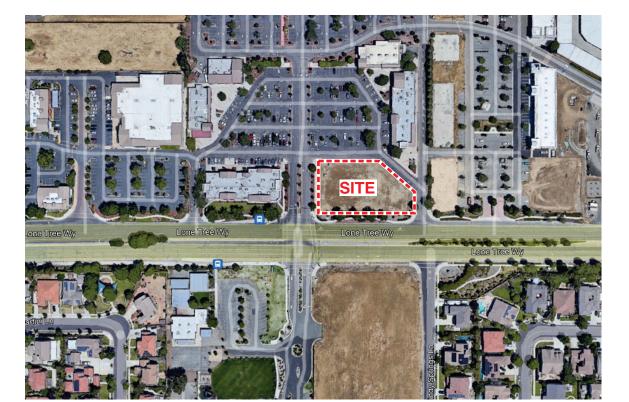

#### Site Context 6740 LONE TREE WAY

CANNON DESIGN GROUP March 8, 2023

Major color change does not relate well to other nearby buildings

Looks like making a focal point out of electrical room Appears to be a faux door and entry Overly complex