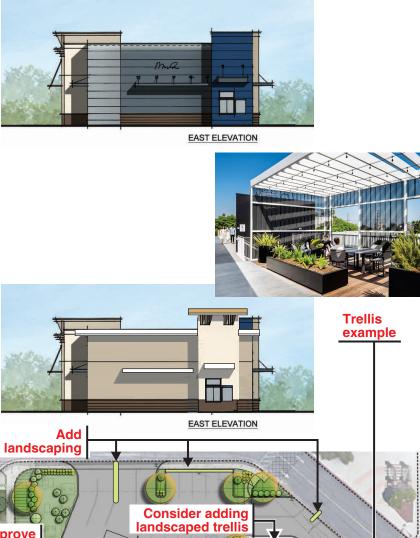

## **CURRENTLY PROPOSED ELEVATIONS**

### **RECOMMENDED ELEVATIONS**

NF TR

Add

Add better landscaping and consider trellis see example photo to left

0