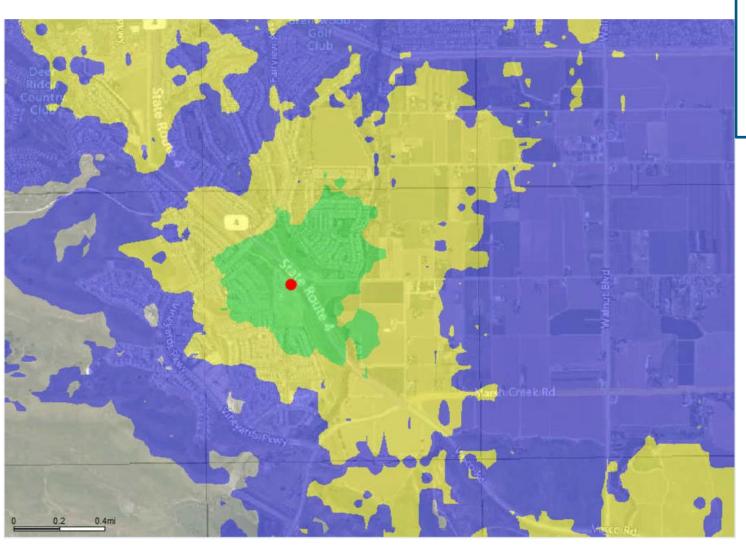

#### **Proposed LTE 700 Coverage with CCL05091 @ 61ft**

### Legend

- Reliable Service Indoors/Outdoors
- Reliable Coverage in Transit Indoor Coverage Less Reliable
- Reliable Coverage Outdoors
  Only
  Indoor Coverage Less Reliable
- Existing site
- Proposed site