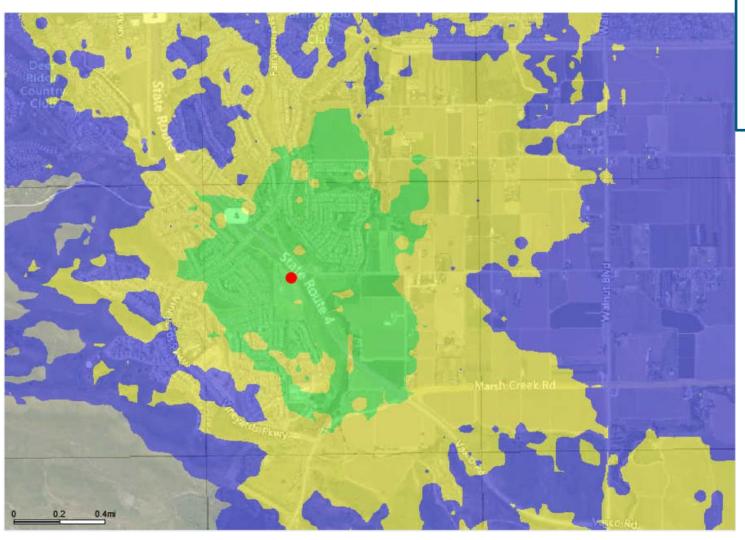

#### Proposed LTE 700 Coverage with CCL05091 @ 130ft

### Legend

- Reliable Service Indoors/Outdoors
- Reliable Coverage in Transit Indoor Coverage Less Reliable
- Reliable Coverage Outdoors
  Only
  Indoor Coverage Less Reliable
- Existing site
- Proposed site