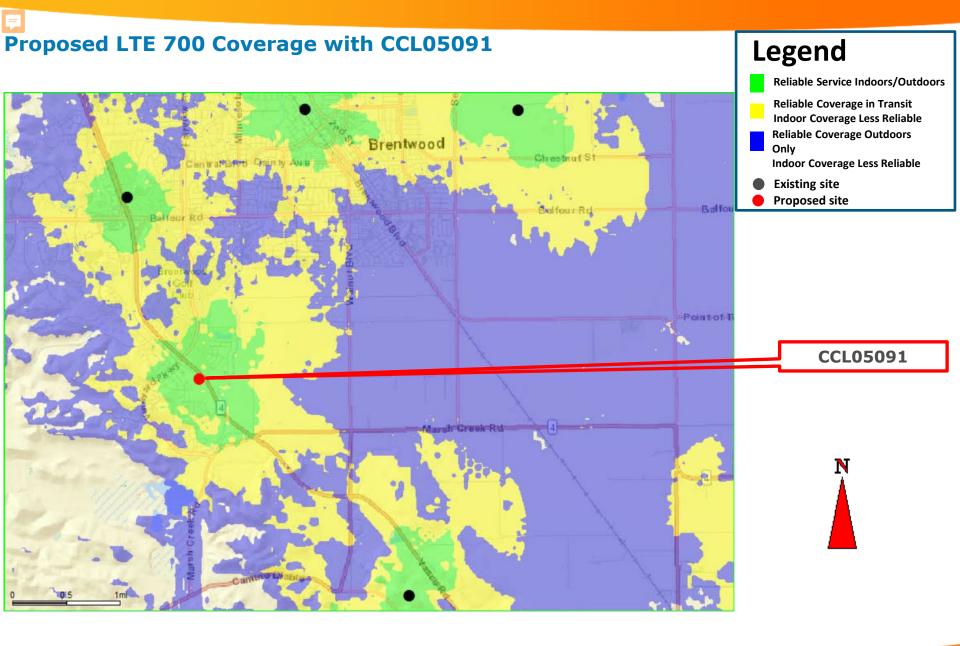

#### Proposed LTE 700 Coverage with CCL05091 @ 130ft

### Legend

- Reliable Service Indoors/Outdoors
- Reliable Coverage in Transit Indoor Coverage Less Reliable
- Reliable Coverage Outdoors
  Only
  Indoor Coverage Less Reliable
- Existing site
- Proposed site