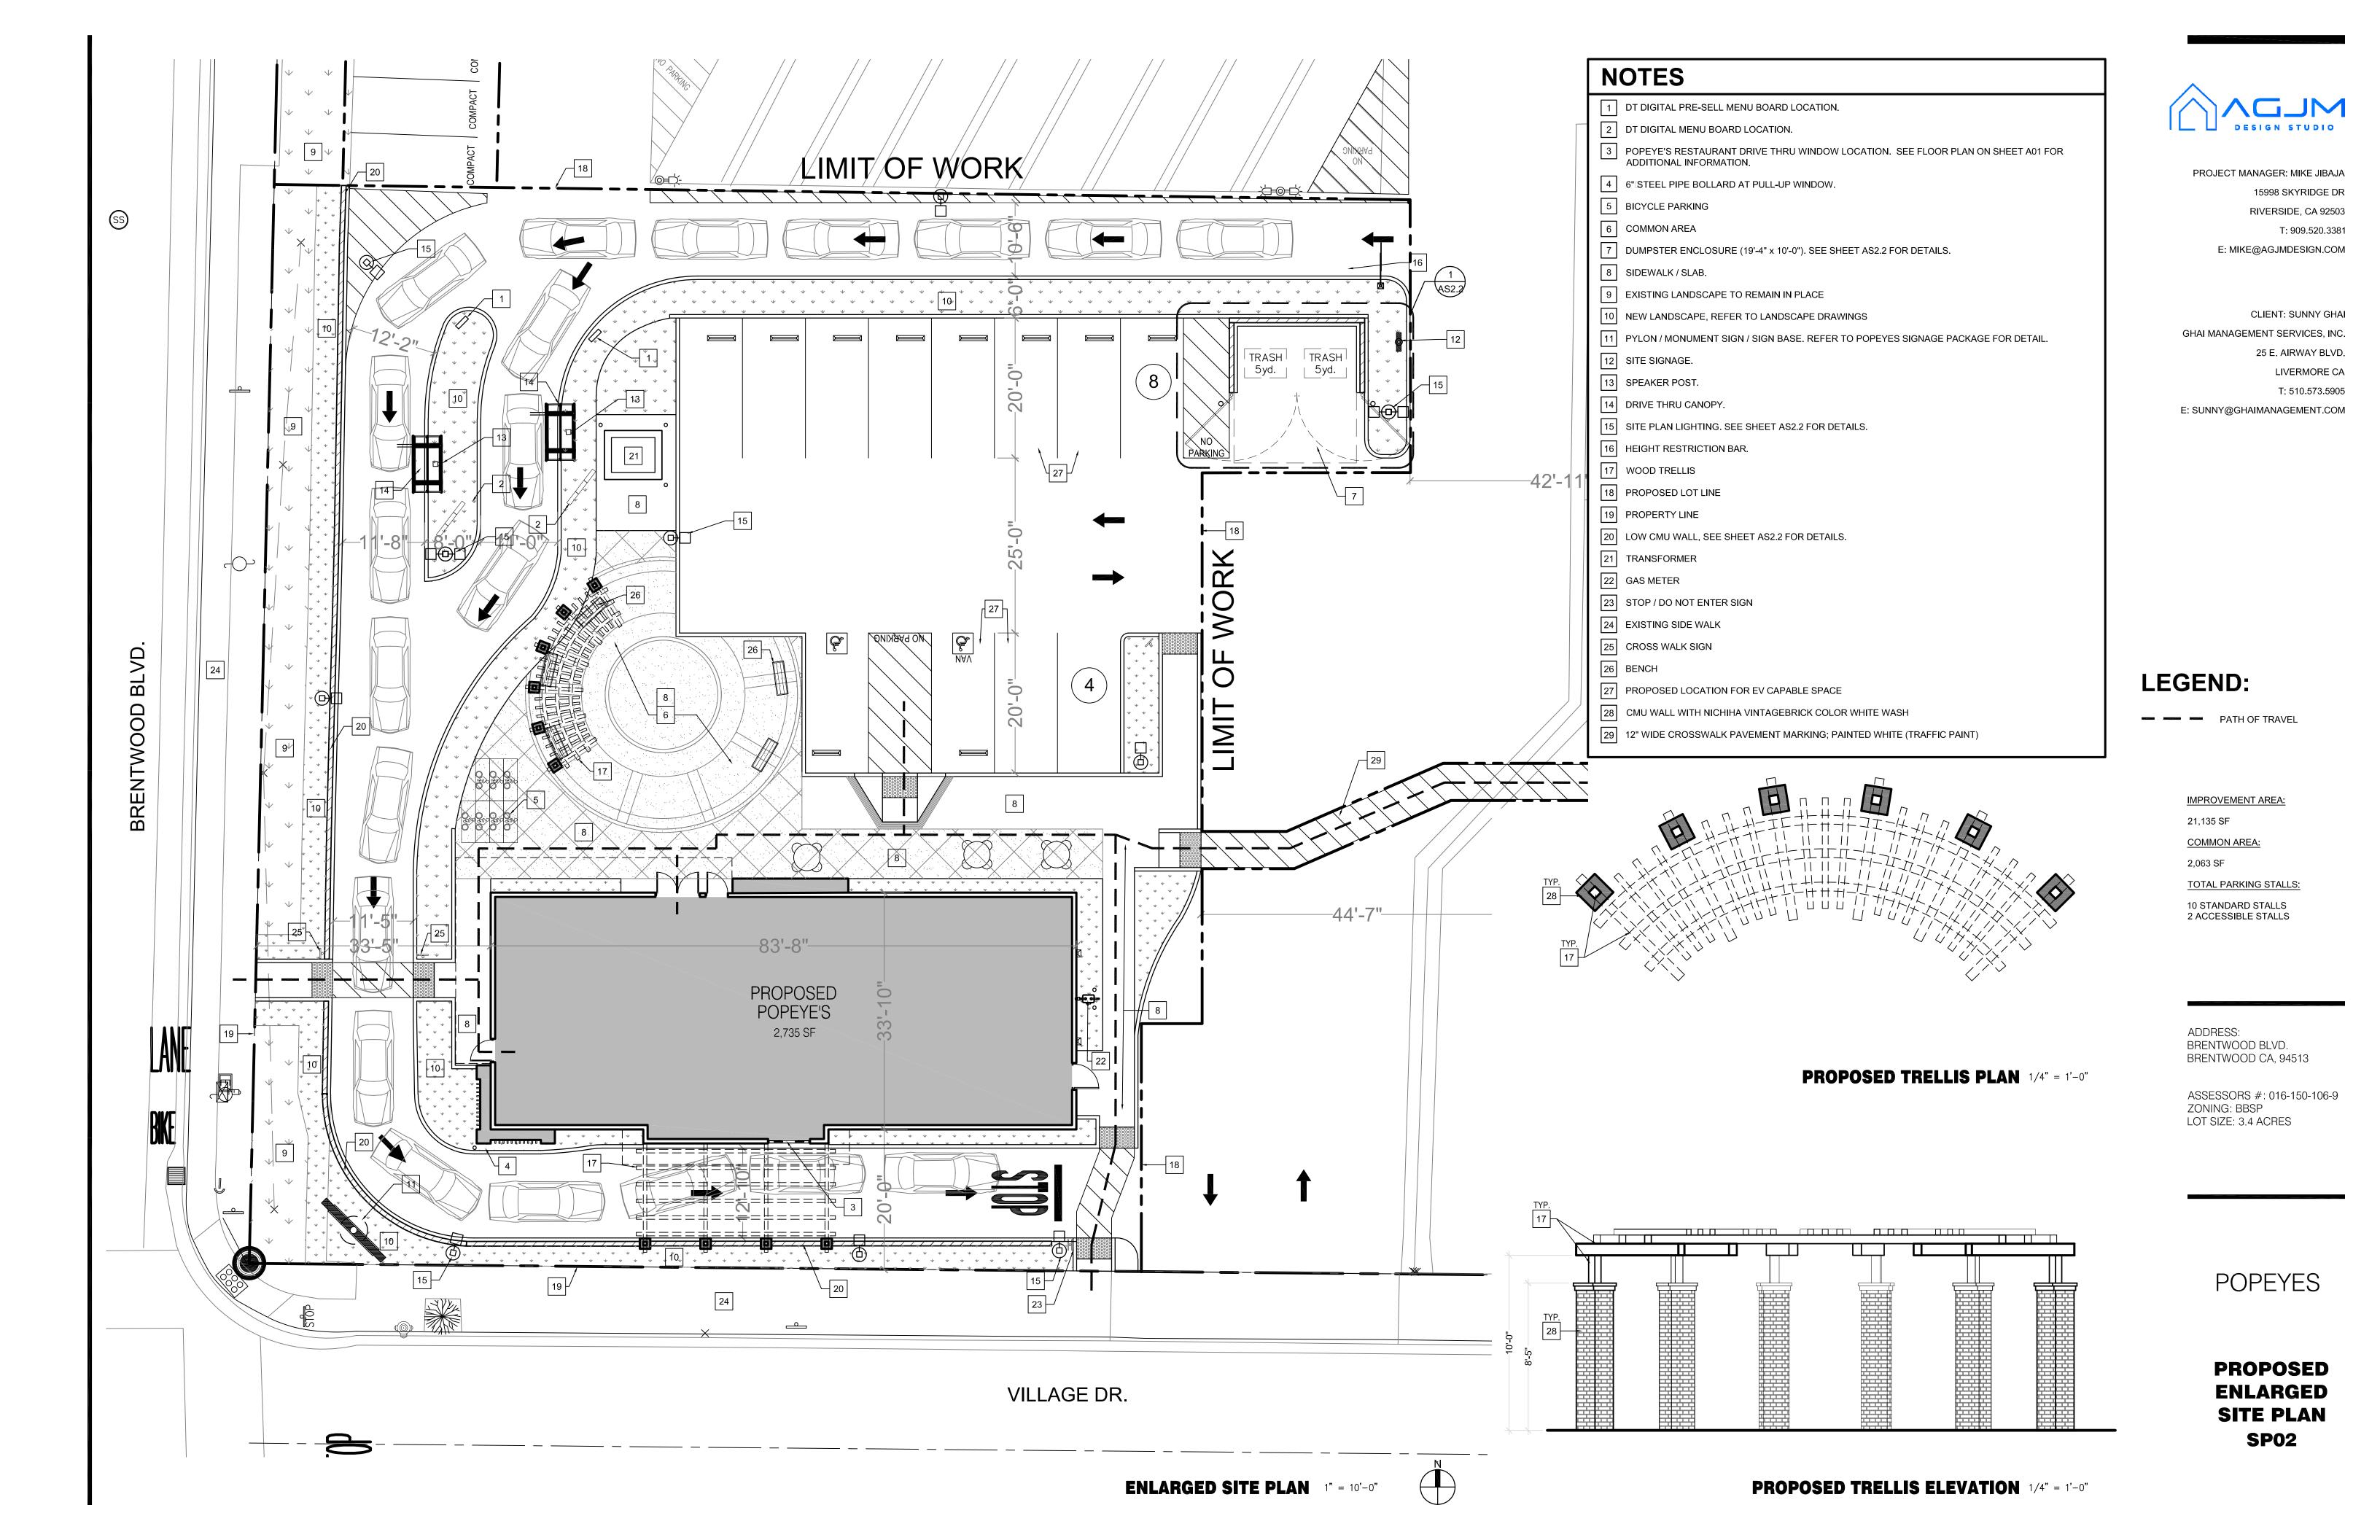

-------------------|-------|
| New proposed stalls at popeyes | 10    |
| New proposed Accessible stalls | 2     |
| New proposed compact stalls at |       |
| Brentowood Blvd.               | 24    |
| New proposed compact stalls at |       |
| Susan St.                      | 22    |
| (E) In-back side of bldgs.     | 4     |
| (E) Accessible stalls          | 6     |
| (E) Center stalls              | 63    |
| (E) In-front of bldgs.         | 26    |
| Total                          | 157   |

# LEGEND:

— — PATH OF TRAVEL

IMPROVEMENT AREA: 21,135 SF

COMMON AREA:

2000 05

TOTAL PARKING STALLS:

10 STANDARD STALLS 2 ACCESSIBLE STALLS

ADDRESS: BRENTWOOD BLVD. BRENTWOOD CA, 94513

ASSESSORS #: 016-150-106-9 ZONING: BBSP LOT SIZE: 3.4 ACRES

POPEYES

PROPOSED OVERALL SITE PLAN SP01







AREA/SITE LIGHTER

Visual comfort standard

(E) CHAIN — LINK FENE

• Low profile LED area/site luminaire with a variety of IES distributions for lighting applications such as retail, commercial and campus parking lots Featuring Micro Strike Optics which maximizes target zone illumination with

• 3G rated for high vibration applications including bridges and overpasses

minimal losses at the house-side, reducing light trespass issues

Compact and lightweight design with low EPA

Intelligence™ and 7-Pin with networked controls

Best in class surge protection available

**FEATURES** 











7 WHEELSTOP (PRECAST) **AS2.2** SCALE: 1" = 1'-0"





RIVERSIDE, CA 92503 T: 909.520.3381 E: MIKE@AGJMDESIGN.COM

CLIENT: SUNNY GHAI GHAI MANAGEMENT SERVICES, INC. 25 E. AIRWAY BLVD. LIVERMORE CA