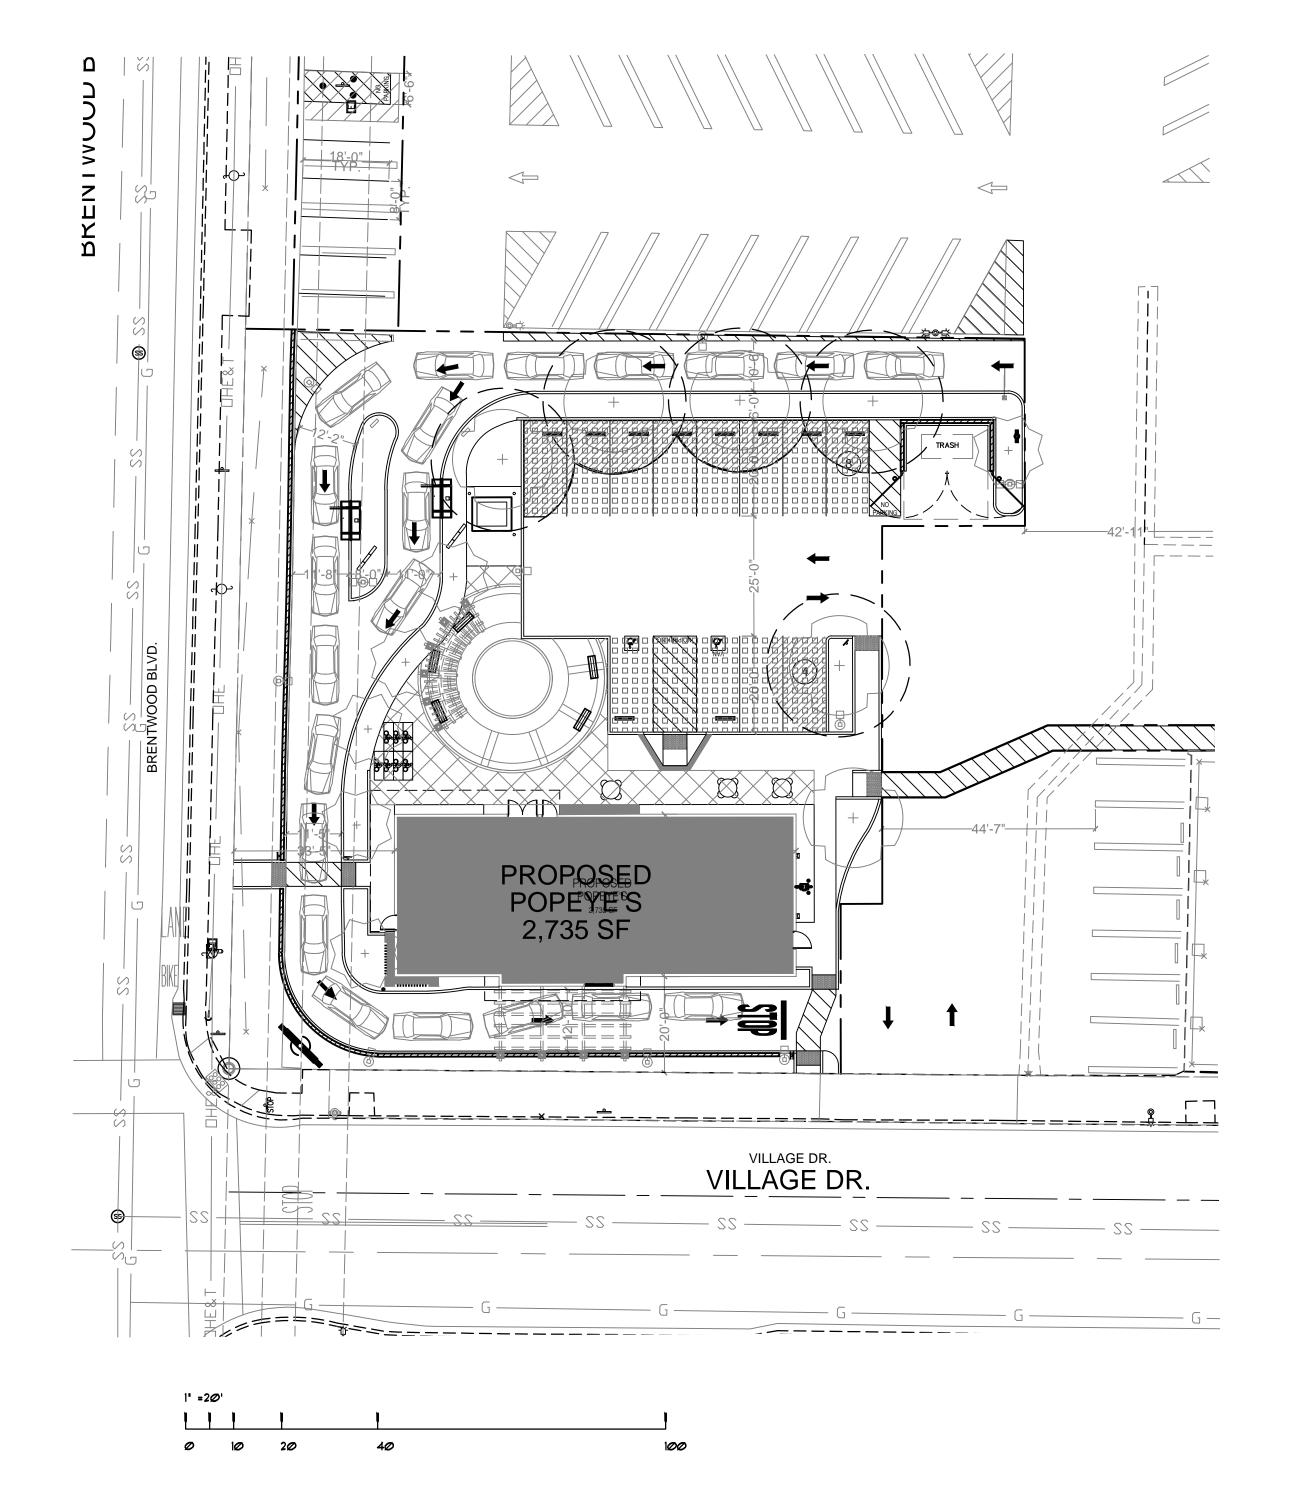

SCAPE TO

REMAIN

EXISTING TREE TO

 $\triangleleft$ 

NNN AAAANN

VILLAGE DR.

VILLAGE DR.

\_ 22 \_\_\_\_\_\_ 22 \_\_\_\_\_ 22 \_\_\_\_\_ 22 \_\_\_\_\_ 22 \_\_\_\_\_ 22 \_\_\_\_\_ 22 \_\_\_\_\_ 22 \_\_\_\_

PROPOSED

POPEYS

2,735 SF

ROOT BARRIERS WHERE TREE IS

WITHIN 8' OF CURB - TO BE SPECIFIED IN FINAL DESIGN

WATER EFFICIENT LANDSCAPE REQUIREMENTS ( TO BE PROVIDED IN PERMIT SET)

\_\_\_\_

 $\triangleleft$ 

AUTOMATIC CONTROLLER W/ ET DATA, REPEAT CYCLING IRRIGATION ZONES TO BE PER PLANT WATER REQUIREMENTS IN FINAL DESIGN RAIN SENSOR TO BE SPECIFIED

SOIL AMENDMENTS TO BE INCORPORATED PLANTER SURFACE AREAS TO BE MULCHED WATER USAGE TO MEET STATE WATER EFFICIENT LANDSCAPE STANDARD

PRELIMINARY LANDSCAPE PLAN

SCALE: 1" = 20'-0"

12-6-23 SITE REV.

PARKING AREA SHADE ANALYSIS

L1.2



# TREE SHADING CANOPY CALCULATIONS

PARKING LOT SURFACE AREA 2,338 S.F. - total area



TREE CANOPY COVERAGE AND PARKING AREA SHADE 941 S.F. - (40% parking area) (10 year growth)



LIGHTING AND PHOTOMETRIC LAYOUT PLAN

Commercial Lighting Industries
81161 Indio Boulevard, Indio, CA 92201
Tel: 800-755-0155 | Fax: 760-262-3940

 No.
 Issue
 Date

 1
 DRAWING SUBMITTAL
 12-20-22

 2
 DRAWING SUBMITTAL
 08-18-23

 3
 DRAWING SUBMITTAL
 09-15-23

POPEYE!S

LANS AND SPECIFICATIONS ARE THE PROPERTY OF AERCIAL LIGHTING IND. DO NOT SCALE DRAWINGS. MEASUREMENTS MUST BE CHECKED ON SITE BY CONTRACTORS AND ANY DISCREPANCIES BROUGHT HE ATTENTION OF THE DESIGNER OR ARCHITECT.

SITE LIGHTING PLAN & PHOTOMETRIC DRAWING

Scale 1/16"=1'-0" 09.15.23

Drawn By Checked By I.D.

Job No.

LDE-1





ALL PLANS