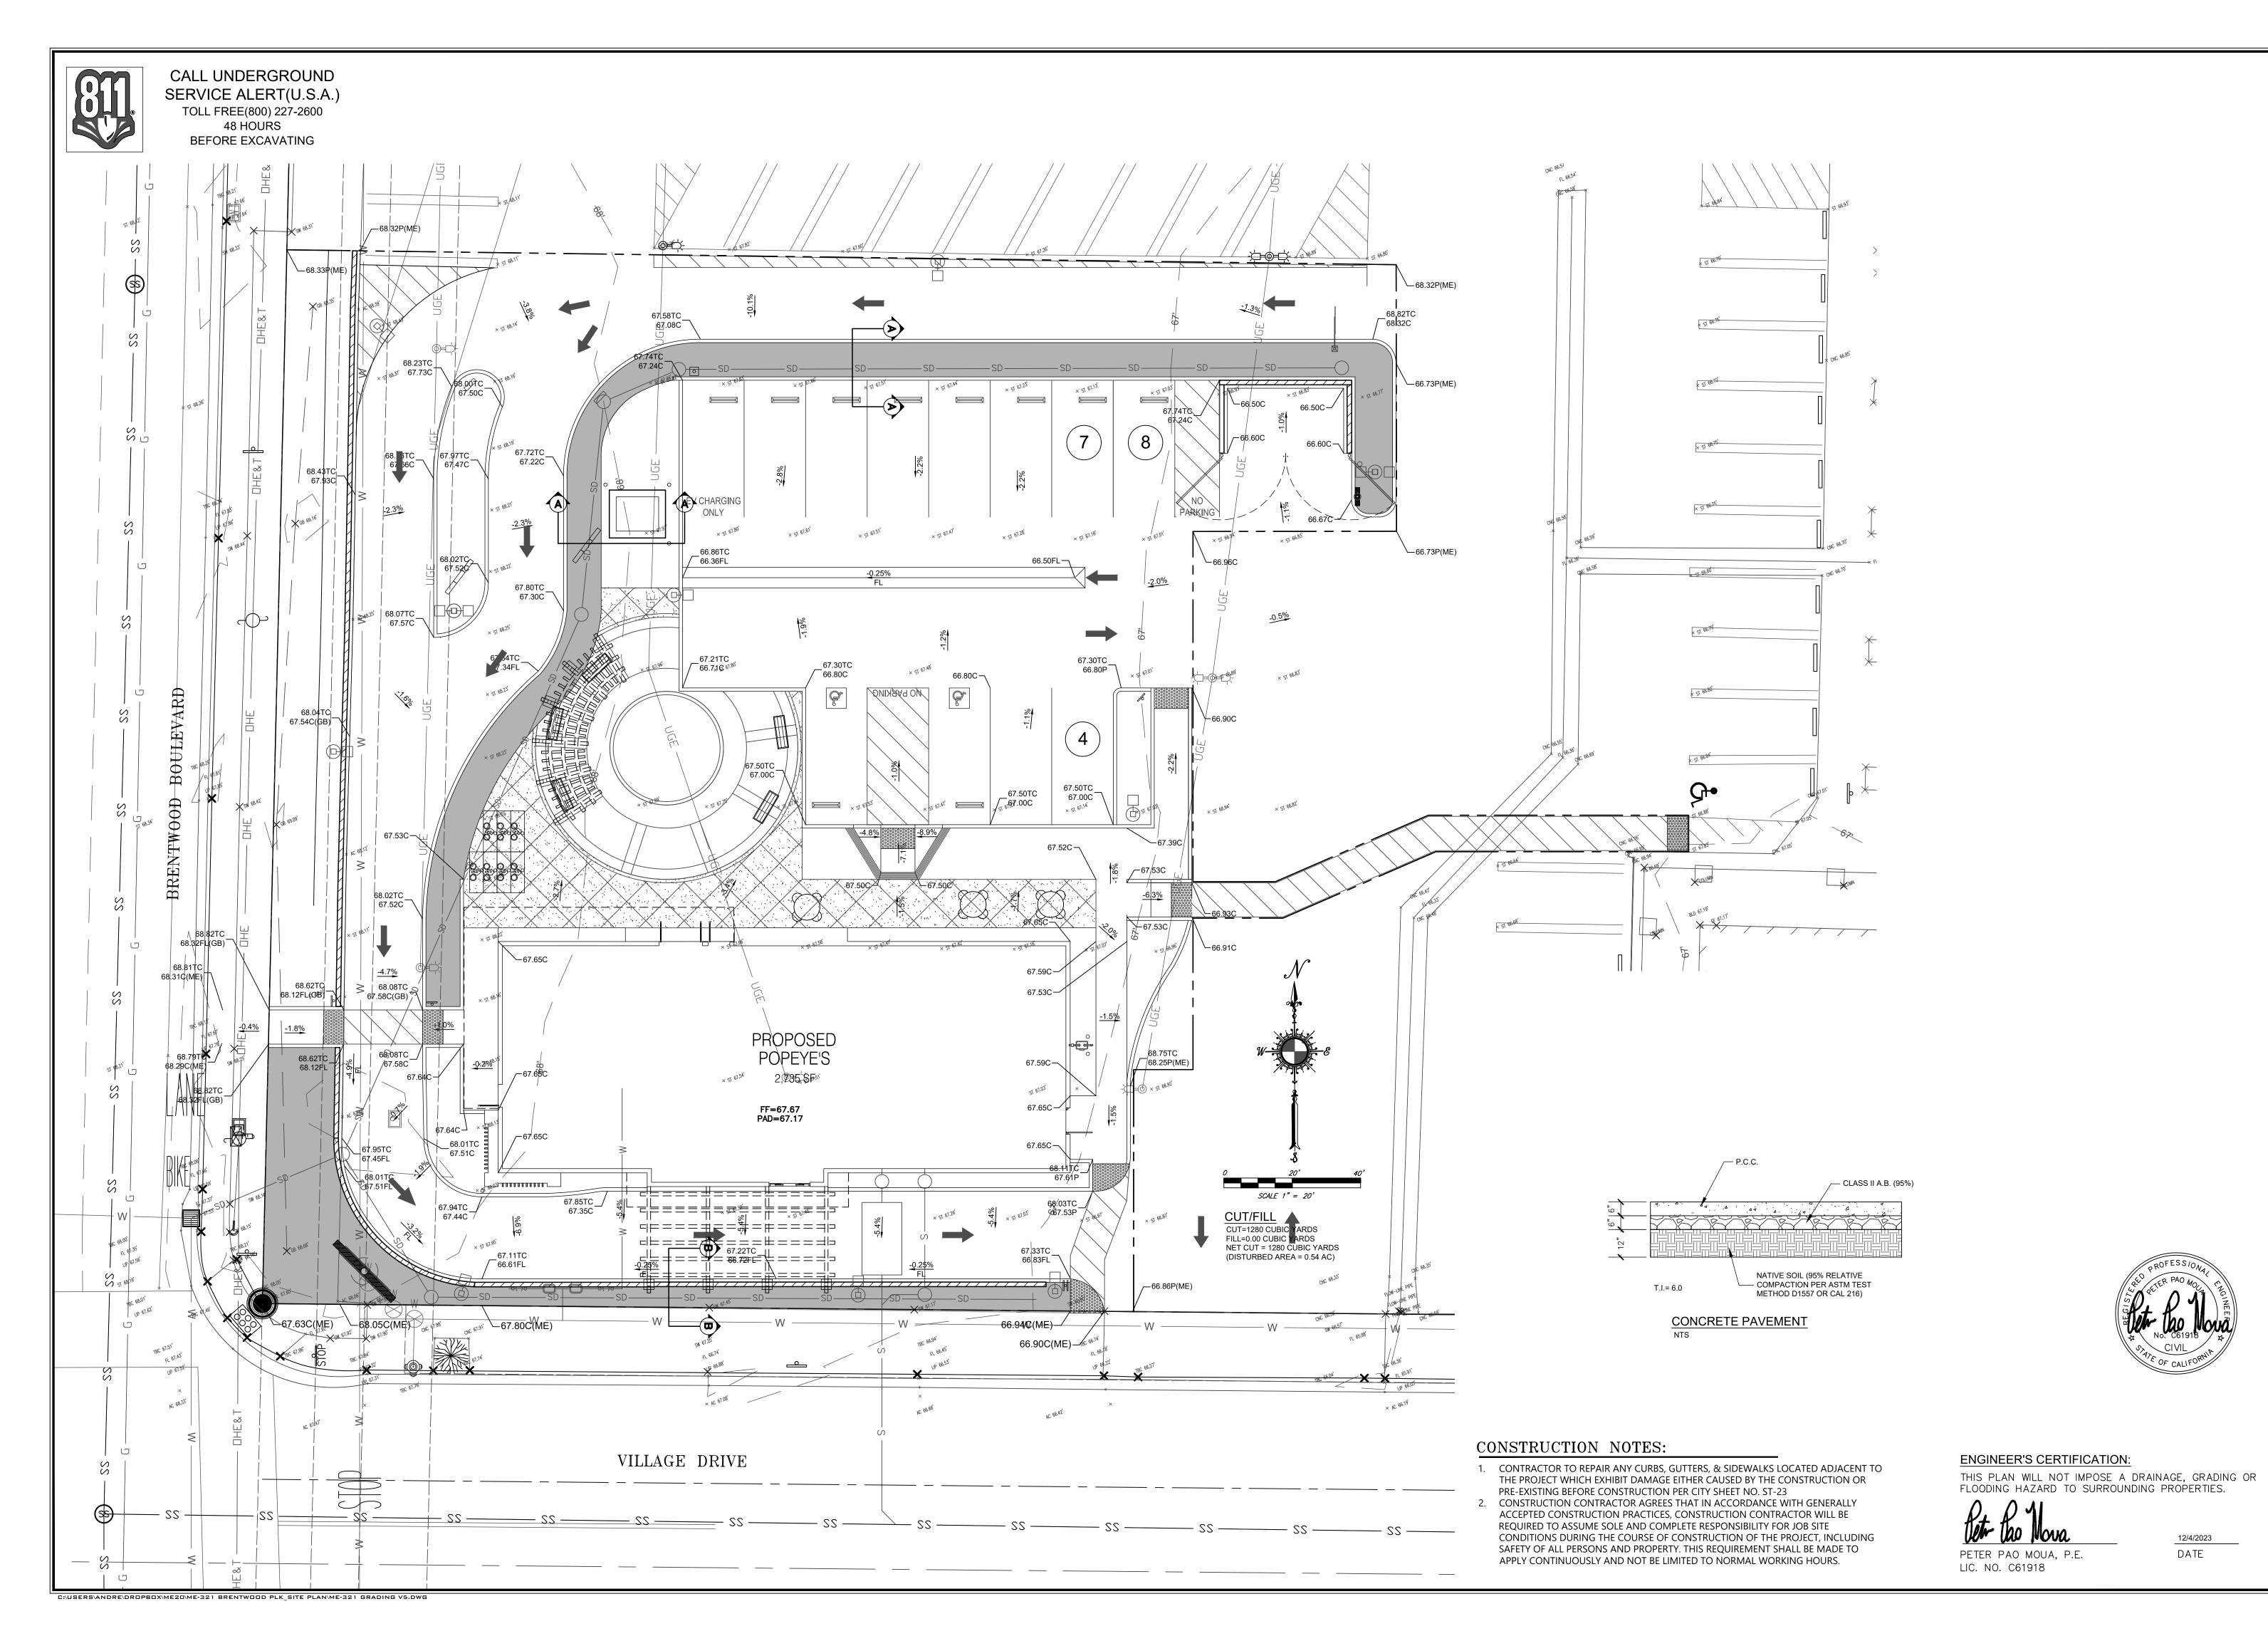

EADWALL, AT THE NORTHWEST END OF THE HEADWALL. HEADWALL IS LOCATED 200' WESTERLY OF THE CENTER OF THE INTERSECTION OF BRENTWOOD BLVD AND SELLERS AVENUE, WEST OF THE RAIL ROAD TRACK, APPROX. 270'± NORTH OF PAYNE AVENUE.

ELEV: 65.8' NAVD 88





# DESCRIPTION

**COVER SHEET GRADING PLAN** UTILITY PLAN

**EROSION CONTROL PLAN** 

## OWNER INFO

SUNNY GHAI GHAI MANAGEMENT SERVICES, INC. 25 E. AIRWAY BLVD. LIVERMORE, CA 94551 SUNNY@GHAIMANANGEMENT.COM

## FLOOD DESIGNATION

# AREAS DETERMINED TO BE OUTSIDE THE 0.2% ANNUAL CHANCE FLOOD

PER FLOOD INSURANCE RATE MAP

PAVEMENT SD STORM DRAIN SSMH SANITARY SEWER MANHOLE TFC TOP FACE CURB

W WATER WV WATER VALVE

DRAWN BY:

PROJ. ENGR:

PREPARED FOR GHAI MANAGEMENT

PROJECT#

ME-321

SERVICES, INC. 25 E. AIRWAY BLVD LIVERMORE, CA 94551

SHEET NO.





GED BRE PN

DRAWN BY: PPM

PROJ. ENGR: PPM

PROJECT#

ME-321

PREPARED FOR:

SUNNY GHAI GHAI MANAGEMENT SERVICES, INC. 25 E. AIRWAY BLVD LIVERMORE, CA 94551

SHEET NO.

12/4/2023

DATE



C:\USERS\ANDRE\DROPBOX\ME20\ME-321 BRENTWOOD PLK\_SITE PLAN\ME-321 GRADING V5.DWG

GRAC BED P BREN SENTW APN: (  $\Box$ 

> DRAWN BY: PPM

PROJ. ENGR: PPM

PROJECT# ME-321

SUNNY GHAI GHAI MANAGEMENT SERVICES, INC. 25 E. AIRWAY BLVD LIVERMORE, CA 94551

SHEET NO.



:\USERS\ANDRE\DROPBOX\ME20\ME-321 BRENTWOOD PLK SITE PLAN\ME-321 GRADING V5.DWG

# NOTES:

APPROPRIATE BMPs.

- 1. IT IS THE CONTRACTORS RESPONSIBILITY TO VERIFY THAT ALL BMP'S NECESSARY ARE IMPLEMENTED INCLUDING, BUT NOT LIMITED TO THE METHODS SHOWN ON THE EROSION CONTROL PLAN.
- 2. STORM WATER DISCHARGES AND AUTHORIZED NON-STORM WATER DI