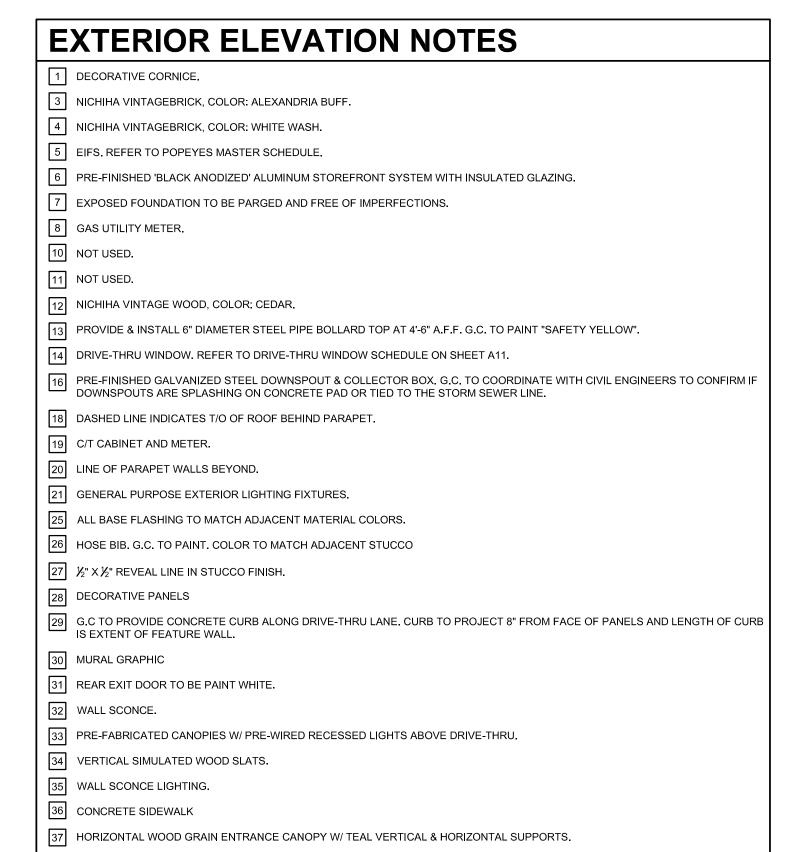

OPEYES



# DUMPSTER ENCLOSURE & GATE EXT. ELEV. **AS2.2** SCALE: 1/4" = 1'-0"



ADDRESS: BRENTWOOD BLVD. BRENTWOOD CA, 94513

ASSESSORS #: 016-150-106-9 ZONING: BBSP LOT SIZE: 3.4 ACRES

POPEYES

SITE DETAILS **TRASH ENCLOSURE AS2.2** 



←BOND BEAM

COURSE W/

32" O.C.

16" O.C.

AGG. BASE

SLOPE 1/4"

1'-4"

PER FT

8" THICK POUR-IN

PLACE SLAB W/ 6"x6" -

10/10 W.W.M. ON 6"

- HORIZ. REINF.

(1) #5 CONT., GROUT

SOLID 8" CMU W/ #5

VERTICAL REBAR @









(E) BLDG.

BOLLARD,

CONC. CURB

22'-4"









CLIENT: SUNNY GHAI GHAI MANAGEMENT SERVICES, INC. 25 E. AIRWAY BLVD. LIVERMORE CA T: 510.573.5905 E: SUNNY@GHAIMANAGEMENT.COM

ADDRESS: BRENTWOOD BLVD. BRENTWOOD CA, 94513

ASSESSORS #: 016-150-106-9 ZONING: BBSP LOT SIZE: 3.4 ACRES

POPEYES

# **PROPOSED FLOOR PLAN**

**A01** 









CLIENT: SUNNY GHAI
GHAI MANAGEMENT SERVICES, INC.
25 E. AIRWAY BLVD.
LIVERMORE CA
T: 510.573.5905
E: SUNNY@GHAIMANAGEMENT.COM



FN#

ADDRESS: BRENTWOOD BLVD. BRENTWOOD CA, 94513

ASSESSORS #: 016-150-106-9 ZONING: BBSP LOT SIZE: 3.4 ACRES

POPEYES

PROPOSED EXTERIOR ELEVATIONS A5



SCALE: 1/4"=1' - 0"



37 HORIZONTAL WOOD GRAIN ENTRANCE CANOPY W/ TEAL VERTICAL & HORIZONTAL SUPPORTS.

36 CONCRETE SIDEWALK



PROJECT MANAGER: MIKE JIBAJA

15998 SKYRIDGE DR

RIVERSIDE, CA 92503

T: 909.520.3381

E: MIKE@AGJMDESIGN.COM

CLIENT: SUNNY GHAI
GHAI MANAGEMENT SERVICES, INC.
25 E. AIRWAY BLVD.
LIVERMORE CA
T: 510.573.5905
E: SUNNY@GHAIMANAGEMENT.COM



NOTE REFERENCE REFER TO ELEVATION NOTES

FINISH TYPE

ADDRESS: BRENTWOOD BLVD. BRENTWOOD CA, 94513

ASSESSORS #: 016-150-106-9 ZONING: BBSP LO