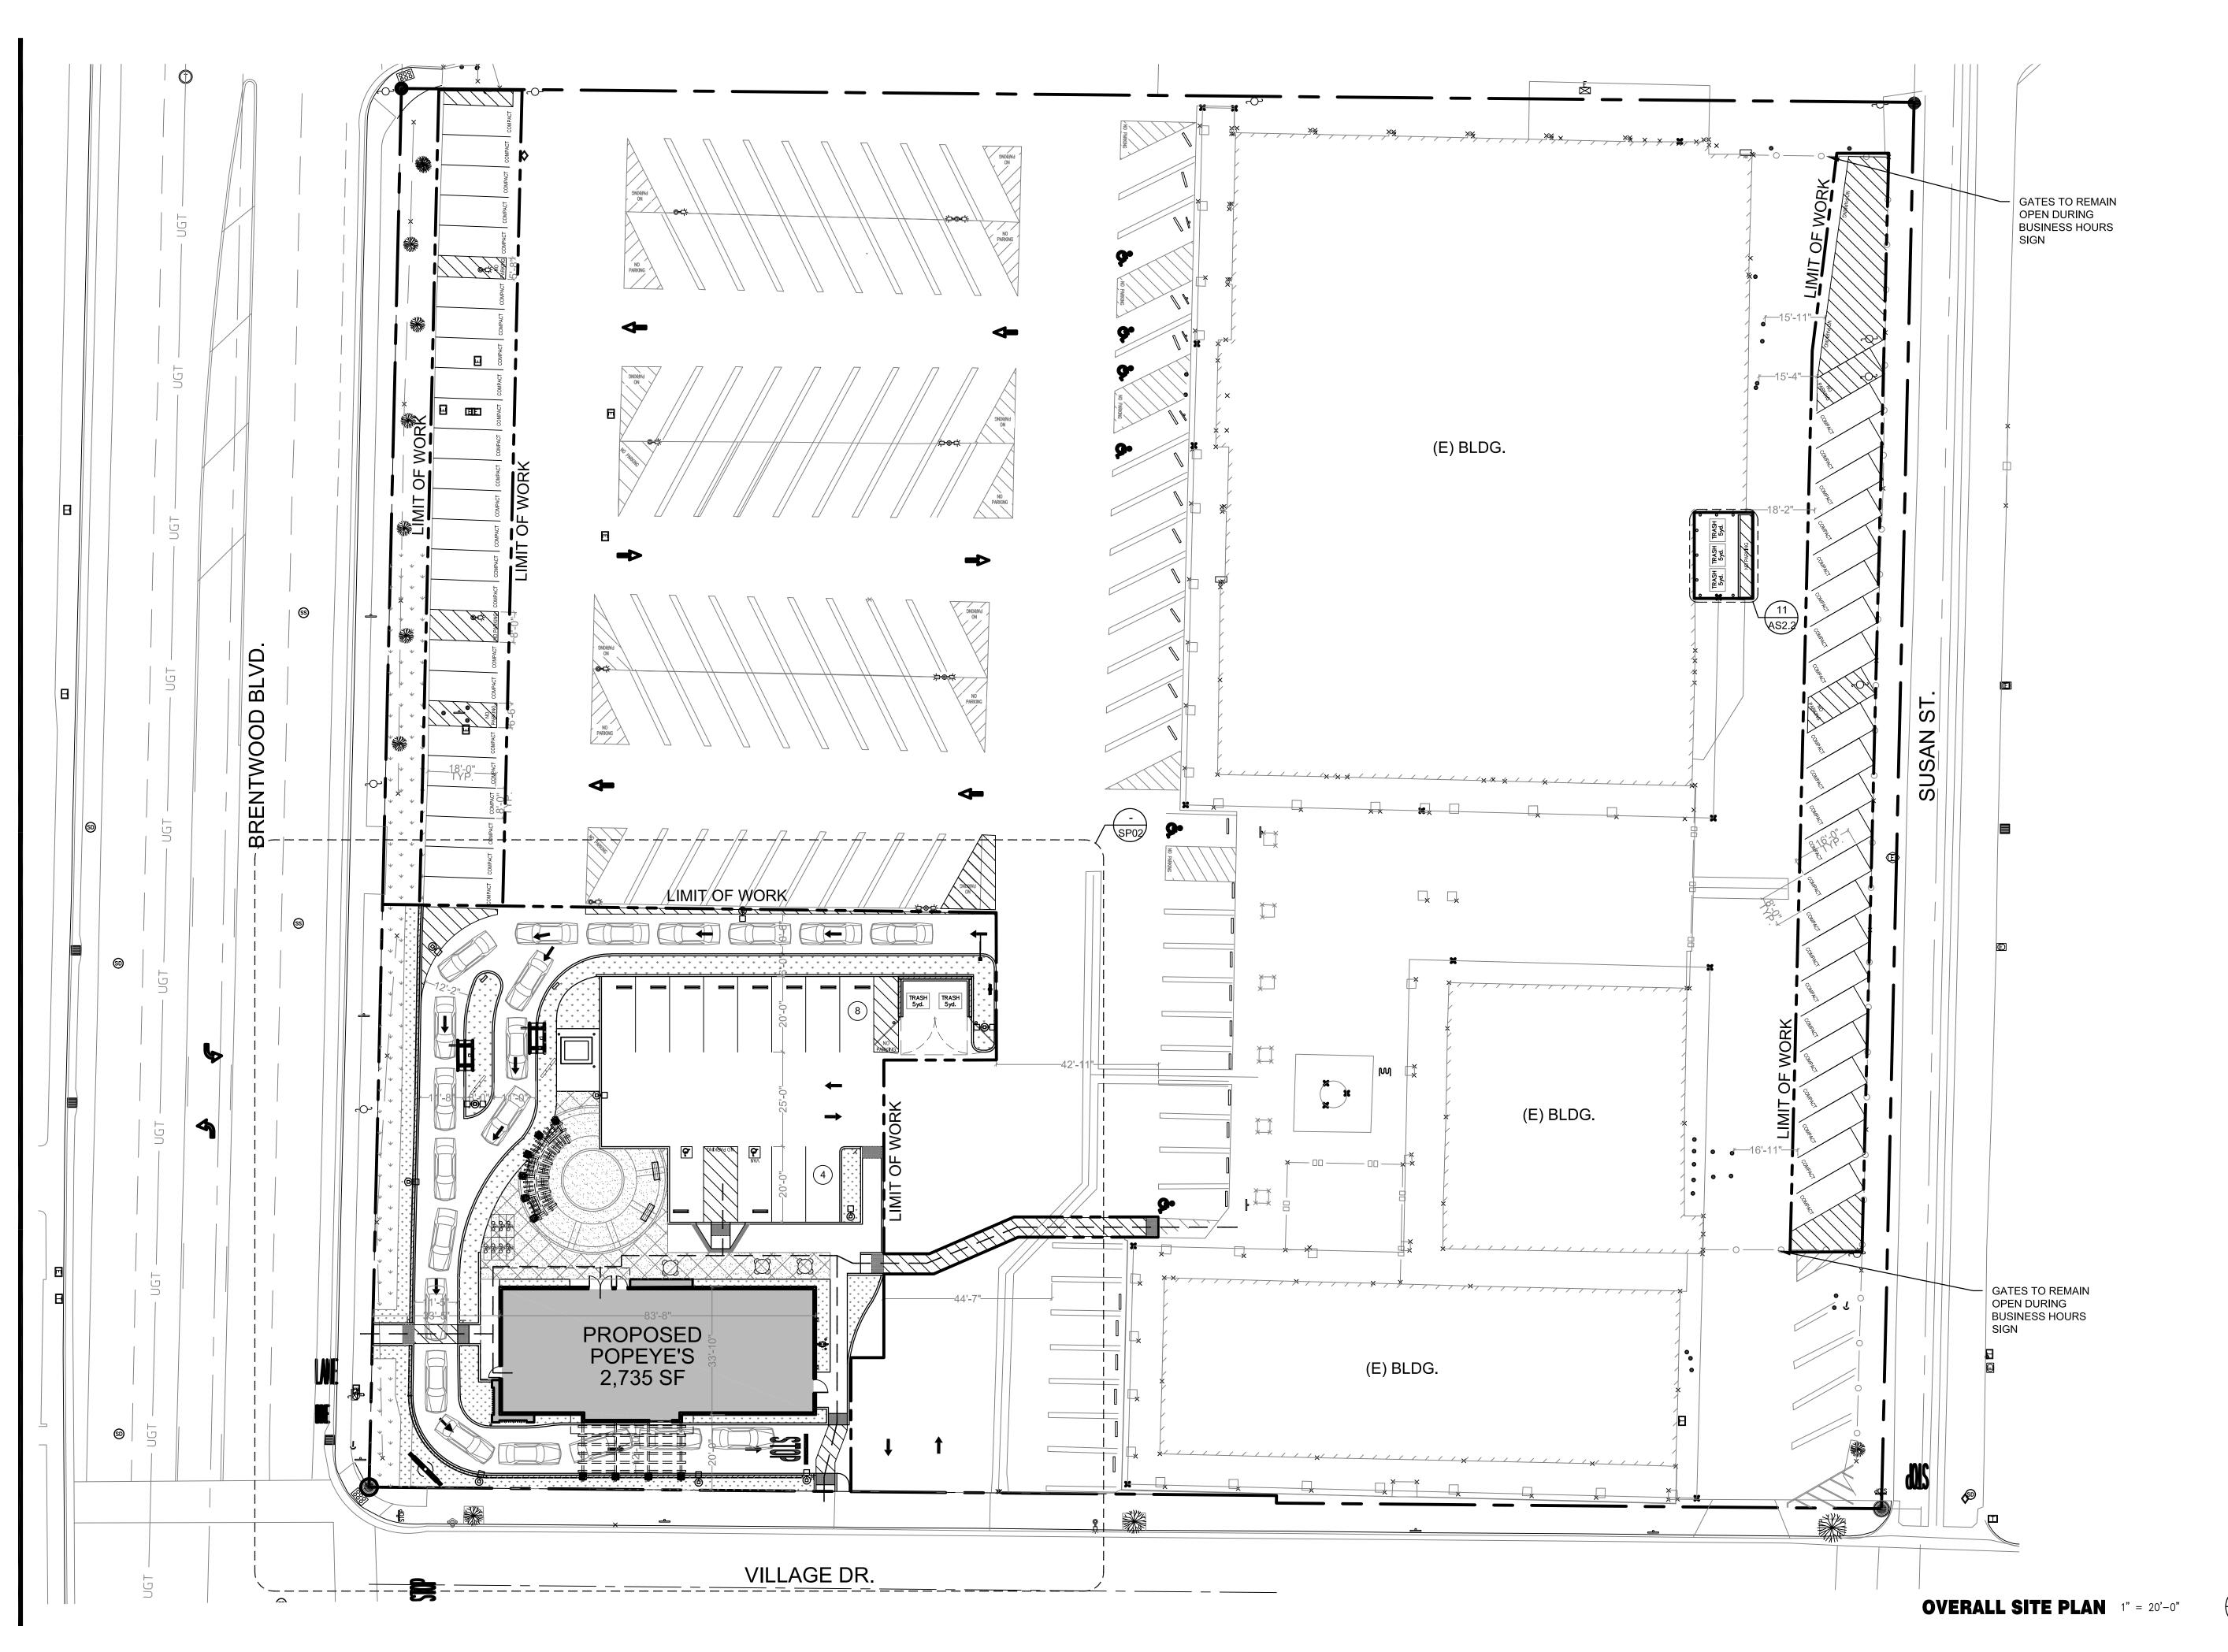

TE:       | 03/15/2023 |
|             |            |

# REVISIONS:

| DATE       | DESC.          |
|------------|----------------|
| 03/15/2023 | ORIGINAL ISSUE |
|            |                |



TOPO SHEET

1 OF 2







CLIENT: SUNNY GHAI
GHAI MANAGEMENT SERVICES, INC.
25 E. AIRWAY BLVD.
LIVERMORE CA
T: 510.573.5905

E: SUNNY@GHAIMANAGEMENT.COM

| Existing Stalls           |     |
|---------------------------|-----|
| (E) stalls getting demo'd | 50  |
| (E) Accessible stalls     | 5   |
| (E) Center stalls         | 63  |
| (E) Perimeter stalls      | 48  |
| (E) Stalls behind bldg    | 23  |
| Total existing            | 189 |

ADDRESS: BRENTWOOD BLVD. BRENTWOOD CA, 94513

ASSESSORS #: 016-150-106-9 ZONING: BBSP LOT SIZE: 3.4 ACRES

POPEYES

PROPOSED
OVERALL
SITE PLAN
DEMOLITION







CLIENT: SUNNY GHAI
GHAI MANAGEMENT SERVICES, INC.
25 E. AIRWAY BLVD.
LIVERMORE CA
T: 510.573.5905

E: SUNNY@GHAIMANAGEMENT.COM

| New Popeys w/ Existing strip   | pping |
|--------------------------------|-------|
| New proposed stalls at popeyes | 10    |
| New proposed Accessible stalls | 2     |
| New proposed compact stalls at |       |
| Brentowood Blvd.               | 24    |
| New proposed compact stalls at |       |
| Susan St.                      | 22    |
| (E) In-back side of bldgs.     | 4     |
| (E) Accessible stalls          | 6     |
| (E) Center stalls              | 63    |
| (E) In-front of bldgs.         | 26    |
| Total                          | 157   |

# LEGEND:

— — PATH OF TRAVEL

IMPROVEMENT AREA: 21,135 SF

COMMON AREA:

2000 05

TOTAL PARKING STALLS:

10