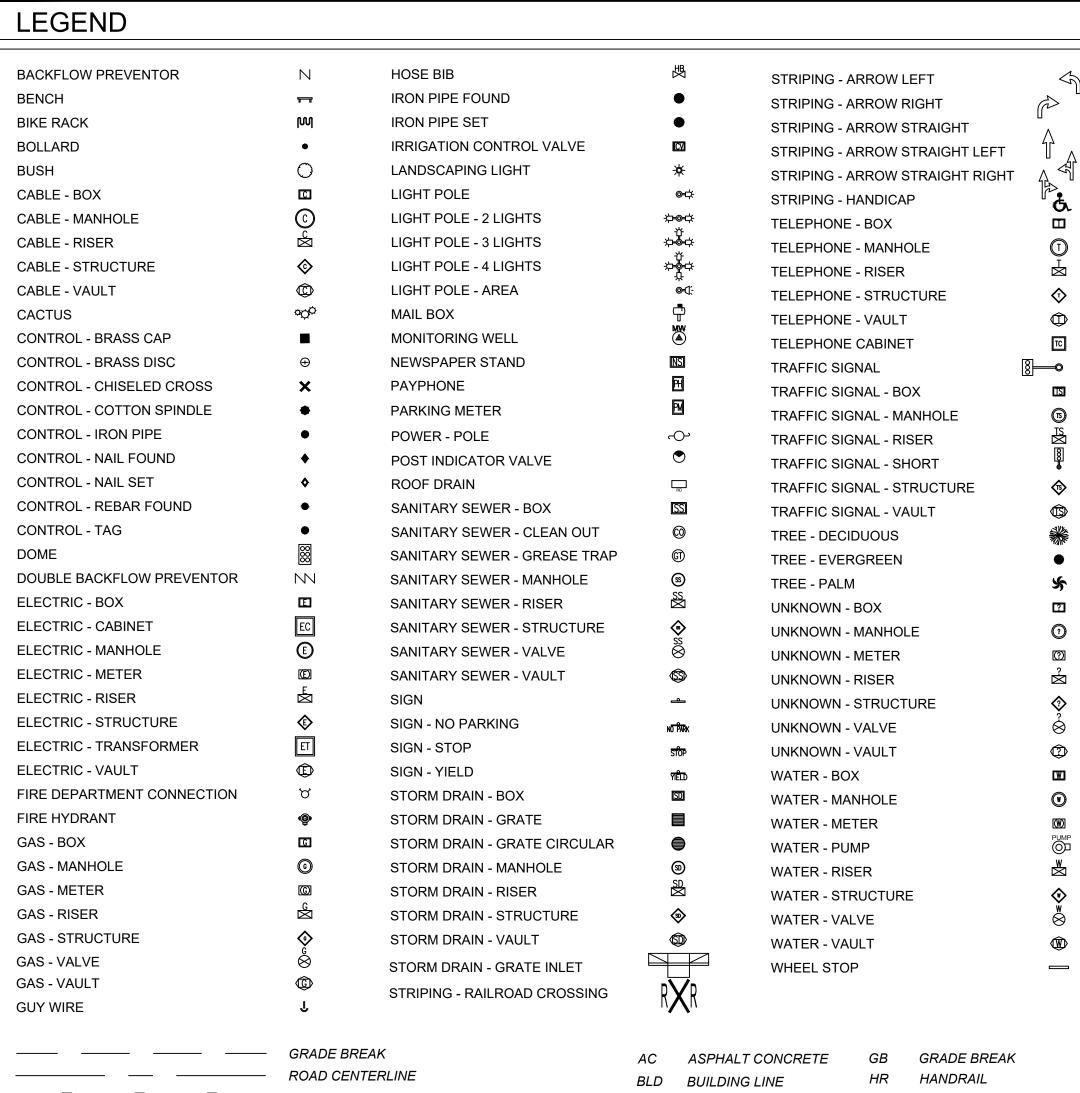

EROSION CONTROL PLAN  DAMA MAP  LANDSCAPE  PRELIMINARY LANDSCAPE PLAN  PREVIOUS PLAN S PHOTOMETRIC DRAW  BUILDING MTD LIGHTING PLAN S PHOTOMETRIC DRAW  BUILDING MTD LIGHTING PLAN A PHOTOMETRIC DRAW  BUILDING STRUCKERS, INC  SURNY CHAI  25 E. ARRWAY BLVD.  LIVERMORE, CA  DESIGNER  AGJIM DESIGN STUDIO  MIKE JIBAJA  SISSE SOFRIDED DR.  BY MAP  VICINITY MAP  VICINITY MAP  VICINITY MAP  VICINITY MAP  PROPOSED  NEW POPEYE'S |  |



PROJECT MANAGER: MIKE JIBAJA

15998 SKYRIDGE DR

RIVERSIDE, CA 92503

T: 909.520.3381

E: MIKE@AGJMDESIGN.COM

CLIENT: SUNNY GHAI
GHAI MANAGEMENT SERVICES, INC.
25 E. AIRWAY BLVD.
LIVERMORE CA
T: 510.573.5905
E: SUNNY@GHAIMANAGEMENT.COM

ADDRESS: BRENTWOOD BLVD. BRENTWOOD CA, 94513

ZONING: BBSP LOT SIZE: 3.4 ACRES

ASSESSORS #: 016-150-106-9

POPEYES

COVER SHEET



|                                         | GRADE BREAK                   |
|-----------------------------------------|-------------------------------|
|                                         | ROAD CENTERLINE               |
|                                         | WOOD FENCE                    |
|                                         | CHAIN LINK FENCE              |
| ××                                      | WIRE FENCE                    |
|                                         | METAL FENCE                   |
| ———— UGT ————                           | TELEPHONE LINE - UNDERGROUND  |
| ——————————————————————————————————————  | TELEPHONE LINE - OVERHEAD     |
| ——————————————————————————————————————  | ELECTRIC LINE - OVERHEAD      |
| ————————————————————————————————————