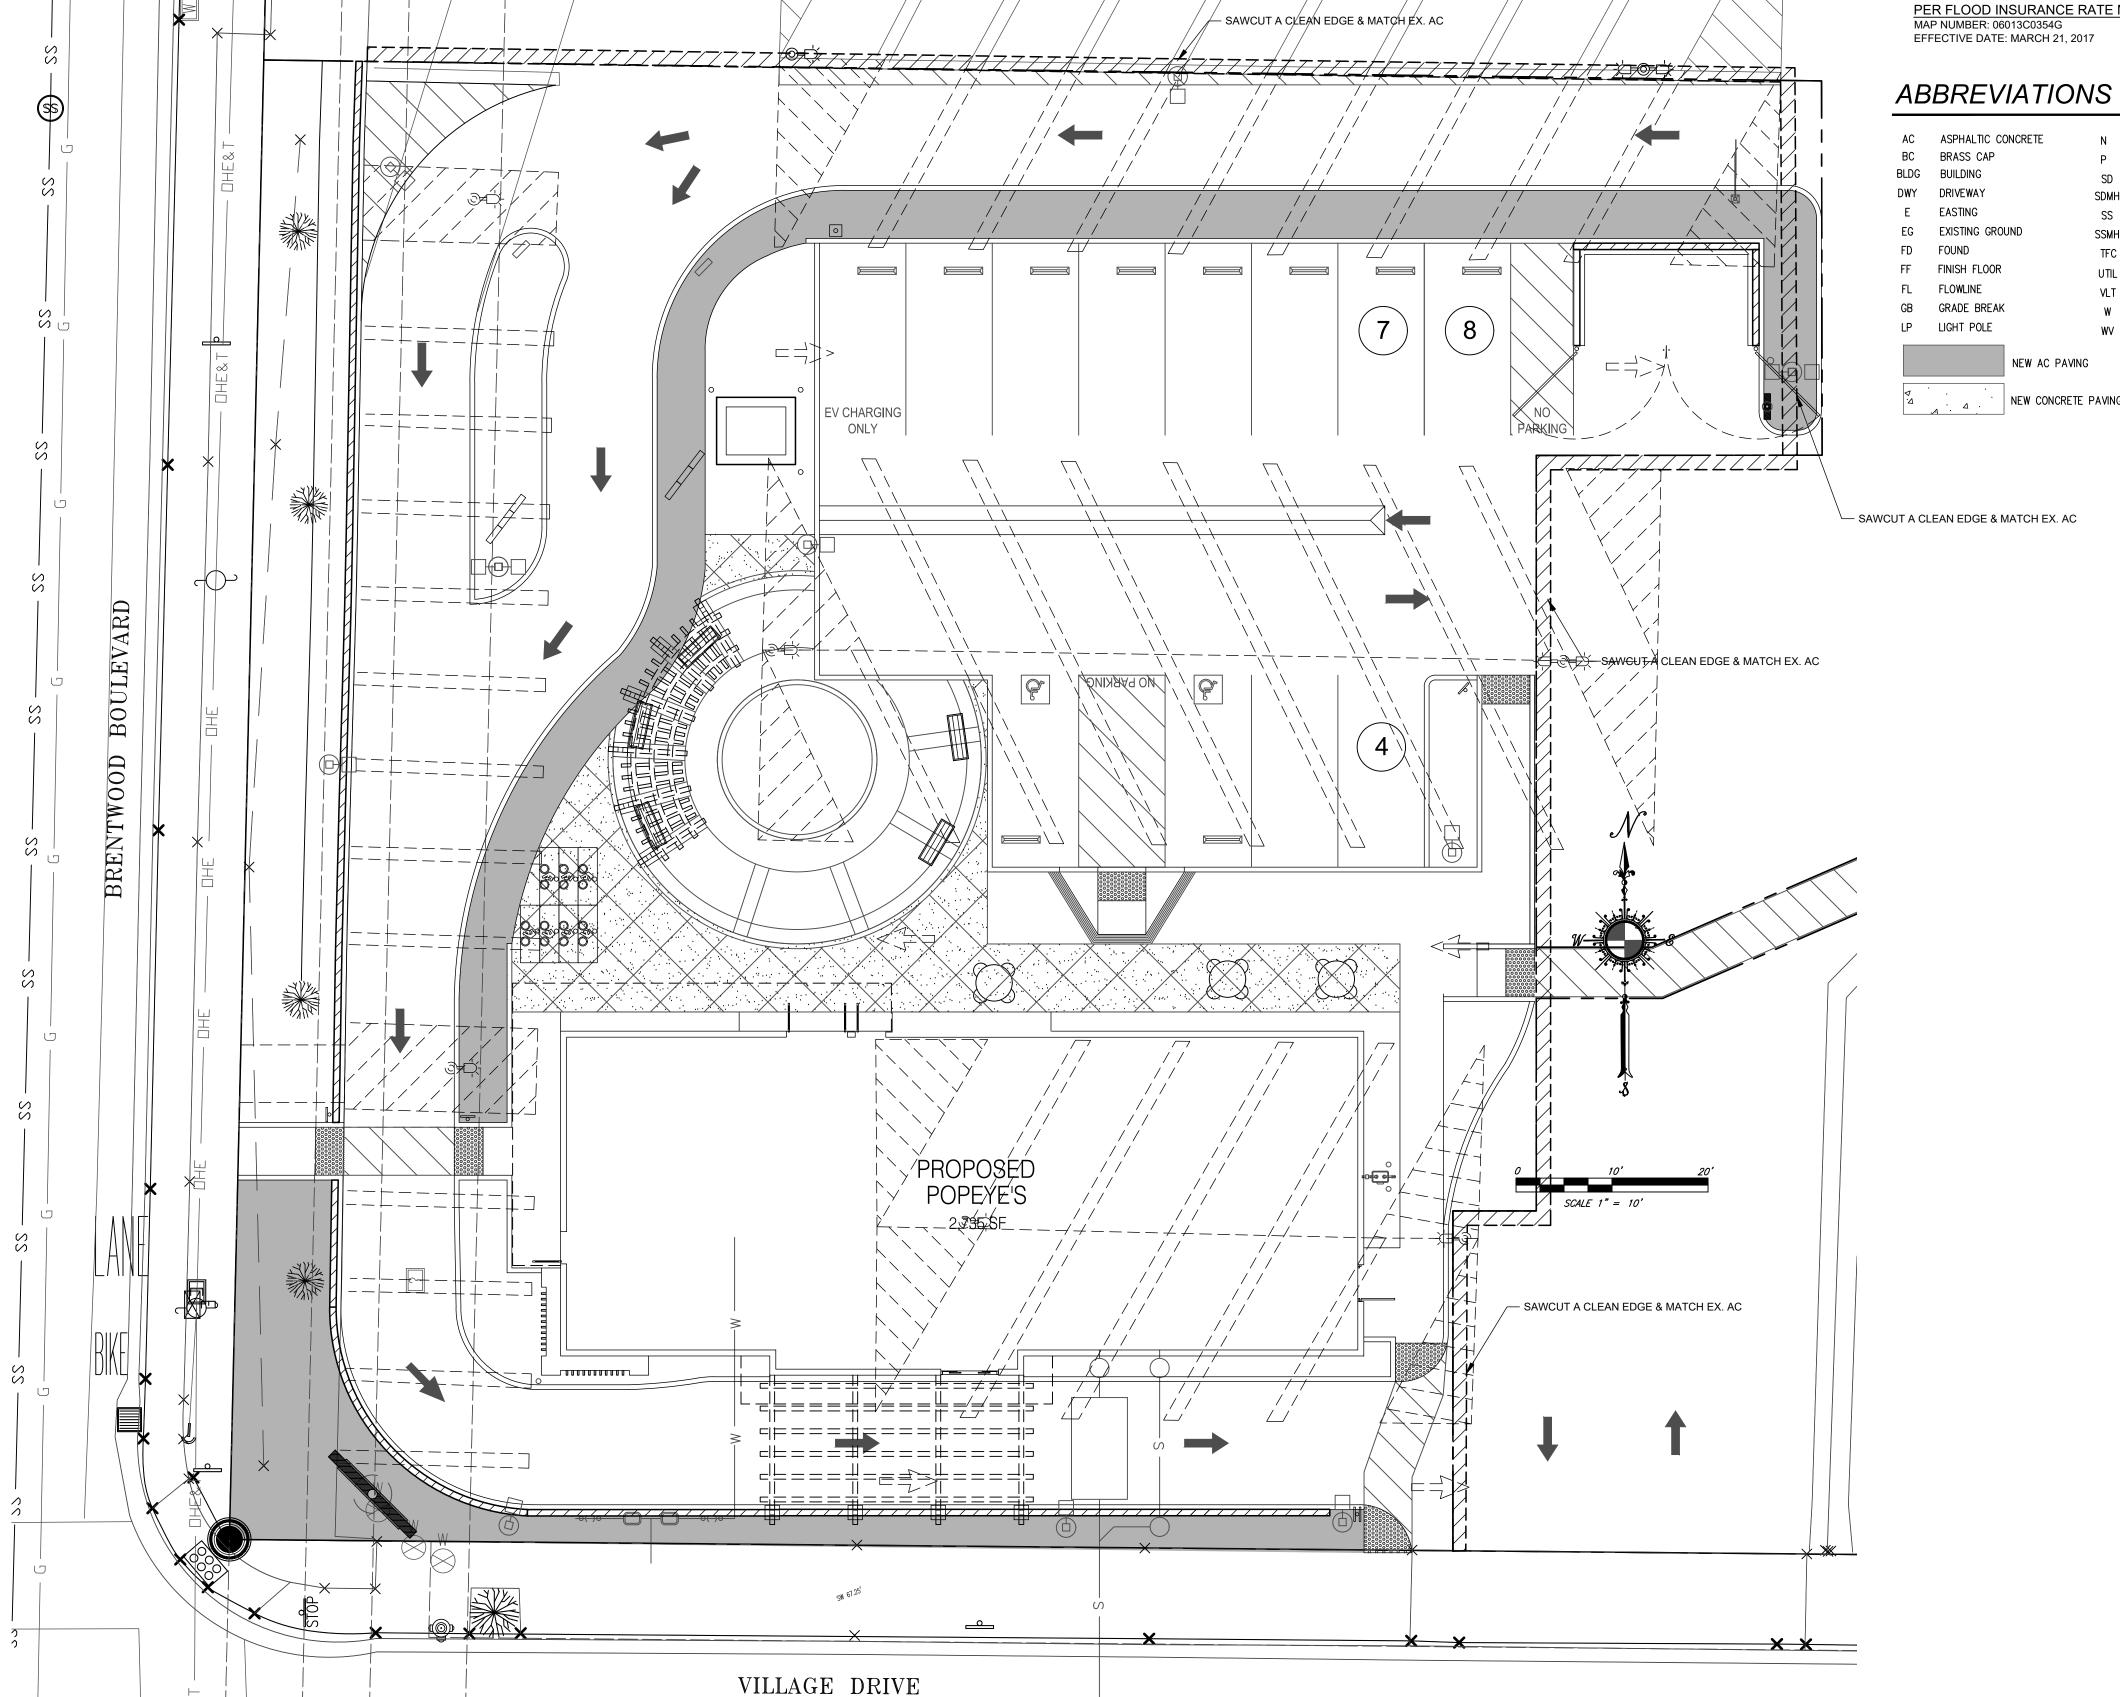

NG WALL
- 10. ALL REQUIRED WALLS AND RETAINING WALLS REQUIRE SEPARATE BUILDING PERMITS IN ADDITION TO THE GRADING PERMIT. ALL REQUIRED RETAINING WALL AND BLOCK WALLS WILL NEED TO BE FINALED BEFORE AS-GRADE CAN BE APPROVED.
- 12. PROVIDE THE CITY OF FRESNO WITH AS-GRADE PLANS. PLANS ARE TO BE SUBMITTED UPON COMPLETION OF GRADING AND
- 13. UPON COMPLETION OF THE GRADING THE SOIL ENGINEER IS TO PROVIDE "FINAL SOIL REPORT"; INDICATING ALL EARTHWORK WAS COMPLETED AS REQUIRED IN THE PRELIMINARY REPORT.

# **BENCHMARK**

2" BRASS CAP, FOUND FLUSH ON TOP OF HEADWALL, AT THE NORTHWEST END OF THE HEADWALL. HEADWALL IS LOCATED 200' WESTERLY OF THE CENTER OF THE INTERSECTION OF BRENTWOOD BLVD AND SELLERS AVENUE, WEST OF THE RAIL ROAD TRACK, APPROX. 270'± NORTH OF PAYNE AVENUE.

ELEV: 65.8' NAVD 88





# DESCRIPTION

**COVER SHEET GRADING PLAN** UTILITY PLAN

**EROSION CONTROL PLAN** 

## OWNER INFO

SUNNY GHAI GHAI MANAGEMENT SERVICES, INC. 25 E. AIRWAY BLVD. LIVERMORE, CA 94551 SUNNY@GHAIMANANGEMENT.COM

## FLOOD DESIGNATION

# AREAS DETERMINED TO BE OUTSIDE THE 0.2% ANNUAL CHANCE FLOOD

PER FLOOD INSURANCE RATE MAP

PAVEMENT SD STORM DRAIN SSMH SANITARY SEWER MANHOLE TFC TOP FACE CURB

W WATER WV WATER VALVE

DRAWN BY:

PROJ. ENGR:

PREPARED FOR GHAI MANAGEMENT

PROJECT#

ME-321

SERVICES, INC. 25 E. AIRWAY BLVD LIVERMORE, CA 94551

SHEET NO.





GED BRE PN

DRAWN BY: PPM

PROJ. ENGR: PPM

PROJECT#

ME-321

PREPARED FOR:

SUNNY GHAI GHAI MANAGEMENT SERVICES, INC. 25 E. AIRWAY BLVD LIVERMORE, CA 94551

SHEET NO.

12/4/2023

DATE



C:\USERS\ANDRE\DROPBOX\ME20\ME-321 BRENTWOOD PLK\_S