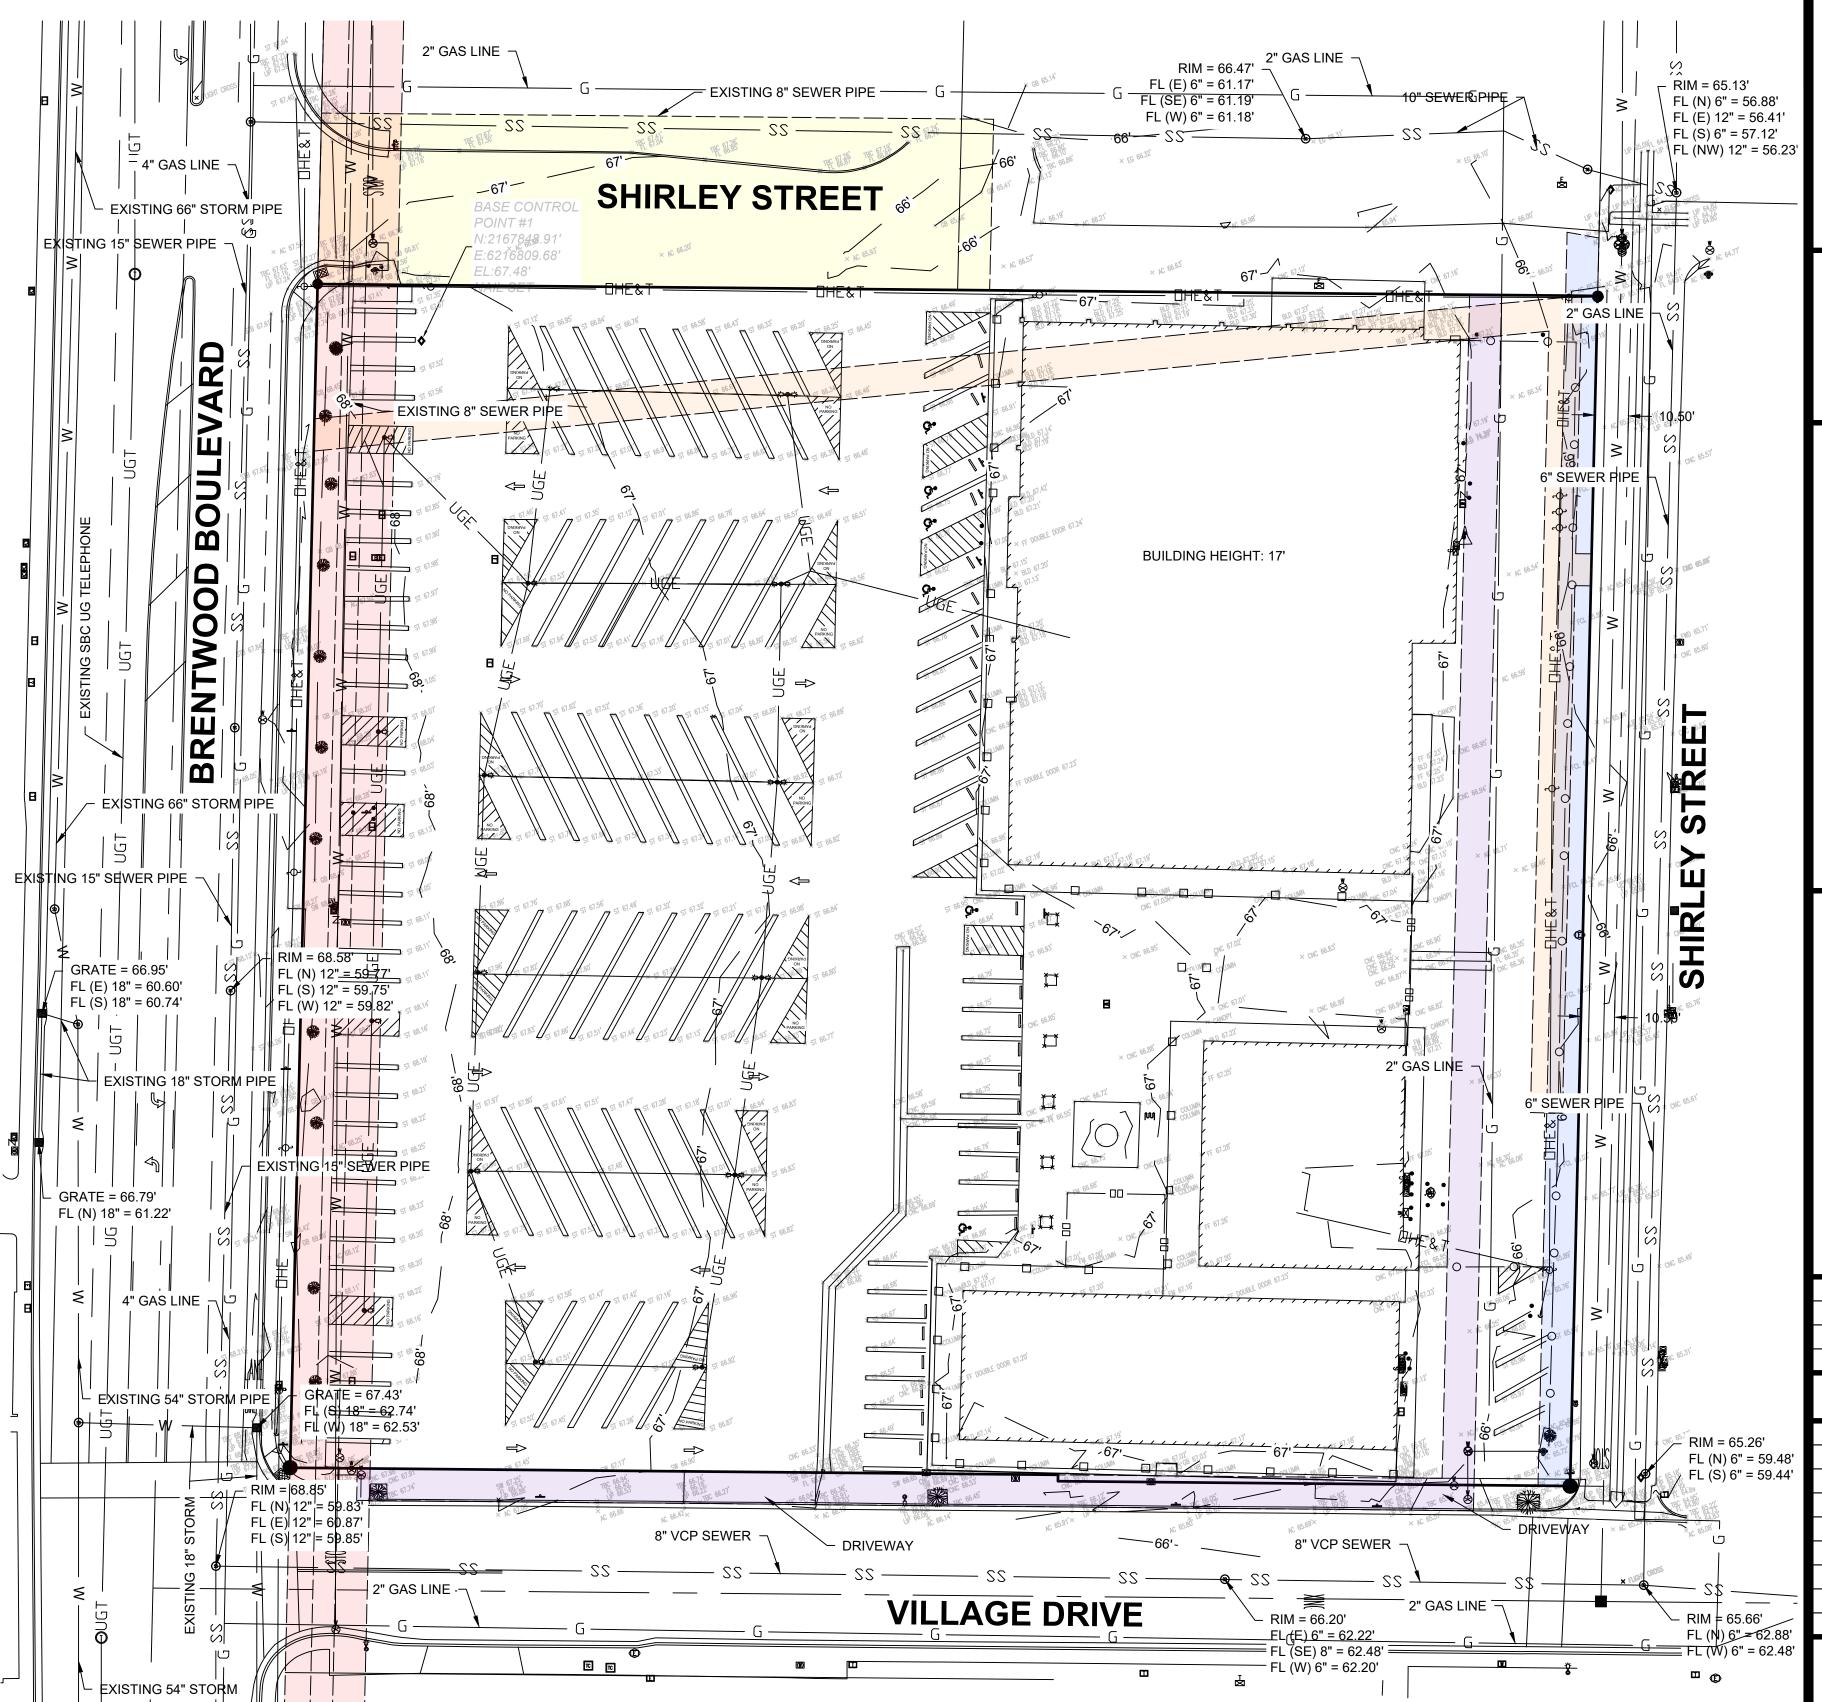

ON IS MADE TO THE ORIGINAL PURCHASER OF THE SURVEY, IT IS NOT TRANSFERABLE TO ADDITIONAL INSTITUTIONS OR SUBSEQUENT OWNERS.

6. SUBSURFACE AND ENVIRONMENTAL CONCERNS WERE NOT EXAMINED OR CONSIDERED AS A PART OF THIS SURVEY.

THE LOCATIONS OF UNDER GROUND UTILITIES AS SHOWN HEREON ARE BASED ON ABOVE GROUND STRUCTURES AND RECORD DRAWINGS PROVIDED TO THE SURVEYOR. LOCATIONS OF UNDERGROUND UTILITIES/STRUCTURES MAY VARY FROM LOCATIONS SHOWN HEREON. NO EXCAVATIONS WERE MADE DURING THE PROCESS OF THIS SURVEY TO LOCATE UNDERGROUND UTILITIES/STRUCTURES. DEPTHS UNKNOWN.

8. EVERY DOCUMENT OF RECORD REVIEWED AND CONSIDERED AS A PART OF THIS SURVEY IS NOTED HEREON. ONLY THE DOCUMENTS NOTED HEREON WERE SUPPLIED TO THE SURVEYOR. THERE MAY EXIST OTHER DOCUMENTS OF RECORD WHICH WOULD AFFECT THIS PARCEL.





PREPARED BY:

ALTA/NSPS LAND TITLE SURVEY PREPARED FOR:

CLIENT

7820 BRETNWOOD BLVD BRENTWOOD, CA, 94513



# PROJECT INFO:

| PROJECT NO. | 23020      |
|-------------|------------|
| DRAWN BY:   | NET        |
| CHECKED BY: | NET        |
| DATE:       | 03/15/2023 |
|             |            |

# REVISIONS:

| DATE       | DESC.          |
|------------|----------------|
| 03/15/2023 | ORIGINAL ISSUE |
|            |                |



TOPO SHEET

1 OF 2







CLIENT: SUNNY GHAI
GHAI MANAGEMENT SERVICES, INC.
25 E. AIRWAY BLVD.
LIVERMORE CA
T: 510.573.5905

E: SUNNY@GHAIMANAGEMENT.COM

| Existing Stalls           |     |
|---------------------------|-----|
| (E) stalls getting demo'd | 50  |
| (E) Accessible stalls     | 5   |
| (E) Center stalls         | 63  |
| (E) Perimeter