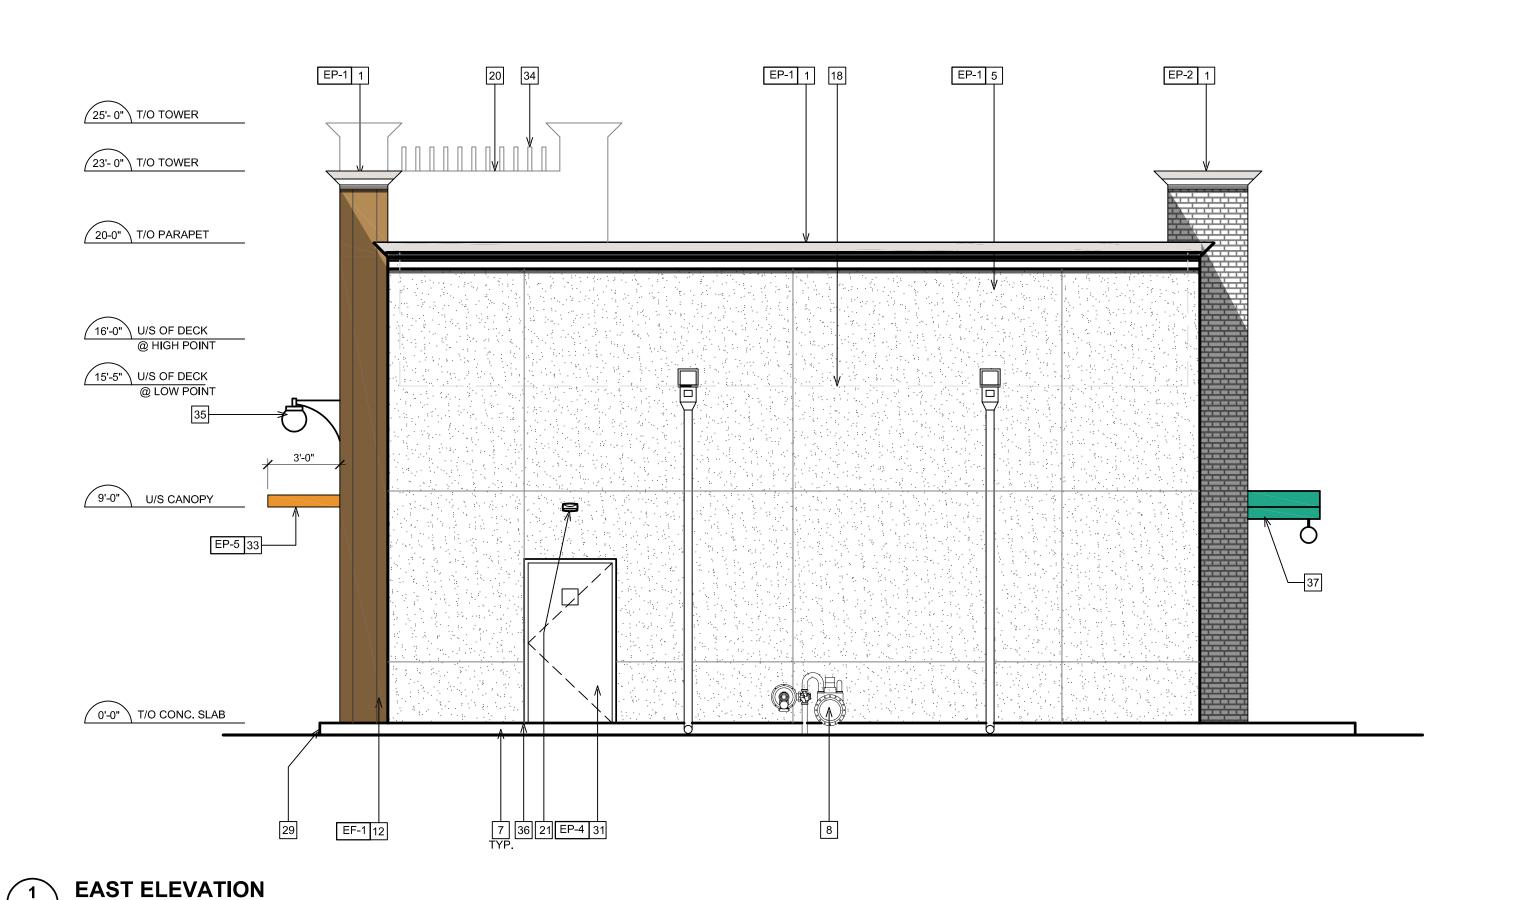

. BASE

SLOPE 1/4"

1'-4"

PER FT

8" THICK POUR-IN

PLACE SLAB W/ 6"x6" -

10/10 W.W.M. ON 6"

- HORIZ. REINF.

(1) #5 CONT., GROUT

SOLID 8" CMU W/ #5

VERTICAL REBAR @









(E) BLDG.

BOLLARD,

CONC. CURB

22'-4"









CLIENT: SUNNY GHAI GHAI MANAGEMENT SERVICES, INC. 25 E. AIRWAY BLVD. LIVERMORE CA T: 510.573.5905 E: SUNNY@GHAIMANAGEMENT.COM

ADDRESS: BRENTWOOD BLVD. BRENTWOOD CA, 94513

ASSESSORS #: 016-150-106-9 ZONING: BBSP LOT SIZE: 3.4 ACRES

POPEYES

# **PROPOSED FLOOR PLAN**

**A01** 









CLIENT: SUNNY GHAI
GHAI MANAGEMENT SERVICES, INC.
25 E. AIRWAY BLVD.
LIVERMORE CA
T: 510.573.5905
E: SUNNY@GHAIMANAGEMENT.COM



FN#

ADDRESS: BRENTWOOD BLVD. BRENTWOOD CA, 94513

ASSESSORS #: 016-150-106-9 ZONING: BBSP LOT SIZE: 3.4 ACRES

POPEYES

PROPOSED EXTERIOR ELEVATIONS A5



SCALE: 1/4"=1' - 0"



37 HORIZONTAL WOOD GRAIN ENTRANCE CANOPY W/ TEAL VERTICAL & HORIZONTAL SUPPORTS.

36 CONCRETE SIDEWALK



PROJECT MANAGER: MIKE JIBAJA

15998 SKYRIDGE DR

RIVERSIDE, CA 92503

T: 909.520.3381

E: MIKE@AGJMDESIGN.COM

CLIENT: SUNNY GHAI
GHAI MANAGEMENT SERVICES, INC.
25 E. AIRWAY BLVD.
LIVERMORE CA
T: 510.573.5905
E: SUNNY@GHAIMANAGEMENT.COM



NOTE REFERENCE REFER TO ELEVATION NOTES

FINISH TYPE

ADDRESS: BRENTWOOD BLVD. BRENTWOOD CA, 94513

ASSESSORS #: 016-150-106-9 ZONING: BBSP LOT SIZE: 3.4 ACRES

POPEYES

PROPOSED EXTERIOR ELEVATIONS A5.1



CLIENT: SUNNY GHAI
GHAI MANAGEMENT SERVICES, INC.
25 E. AIRWAY BLVD.
LIVERMORE CA
T: 510.573.5905

E: SUNNY@GHAIMANAGEMENT.COM



PROPOSED BUILDING SECTION

A6 SCALE: 1/4" = 1'-0"



ADDRESS: BRENTWOOD BLVD. BRENTWOOD CA,