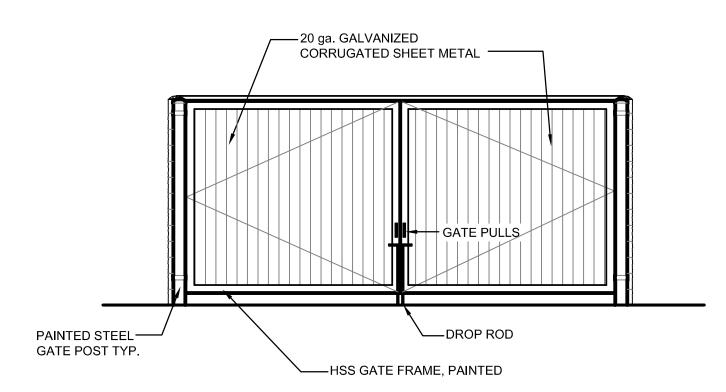

profile LED area/site luminaire with a variety of IES distributions for lighting applications such as retail, commercial and campus parking lots Featuring Micro Strike Optics which maximizes target zone illumination with

• 3G rated for high vibration applications including bridges and overpasses

minimal losses at the house-side, reducing light trespass issues

Compact and lightweight design with low EPA

Intelligence™ and 7-Pin with networked controls

Best in class surge protection available

**FEATURES** 











7 WHEELSTOP (PRECAST) **AS2.2** SCALE: 1" = 1'-0"





RIVERSIDE, CA 92503 T: 909.520.3381 E: MIKE@AGJMDESIGN.COM

CLIENT: SUNNY GHAI GHAI MANAGEMENT SERVICES, INC. 25 E. AIRWAY BLVD. LIVERMORE CA T: 510.573.5905 E: SUNNY@GHAIMANAGEMENT.COM

# DUMPSTER ENCLOSURE - POPEYES



# DUMPSTER ENCLOSURE & GATE EXT. ELEV. **AS2.2** SCALE: 1/4" = 1'-0"



ADDRESS: BRENTWOOD BLVD. BRENTWOOD CA, 94513

ASSESSORS #: 016-150-106-9 ZONING: BBSP LOT SIZE: 3.4 ACRES

POPEYES

SITE DETAILS **TRASH ENCLOSURE AS2.2** 



←BOND BEAM

COURSE W/

32" O.C.

16" O.C.

AGG. BASE

SLOPE 1/4"

1'-4"

PER FT

8" THICK POUR-IN

PLACE SLAB W/ 6"x6" -

10/10 W.W.M. ON 6"

- HORIZ. REINF.

(1) #5 CONT., GROUT

SOLID 8" CMU W/ #5

VERTICAL REBAR @









(E) BLDG.

BOLLARD,

CONC. CURB

22'-4"









CLIENT: SUNNY GHAI GHAI MANAGEMENT SERVICES, INC. 25 E. AIRWAY BLVD. LIVERMORE CA T: 510.573.5905 E: SUNNY@GHAIMANAGEMENT.COM

ADDRESS: BRENTWOOD BLVD. BRENTWOOD CA, 94513

ASSESSORS #: 016-150-106-9 ZONING: BBSP LOT SIZE: 3.4 ACRES

POPEYES

# **PROPOSED FLOOR PLAN**

**A01** 









CLIE