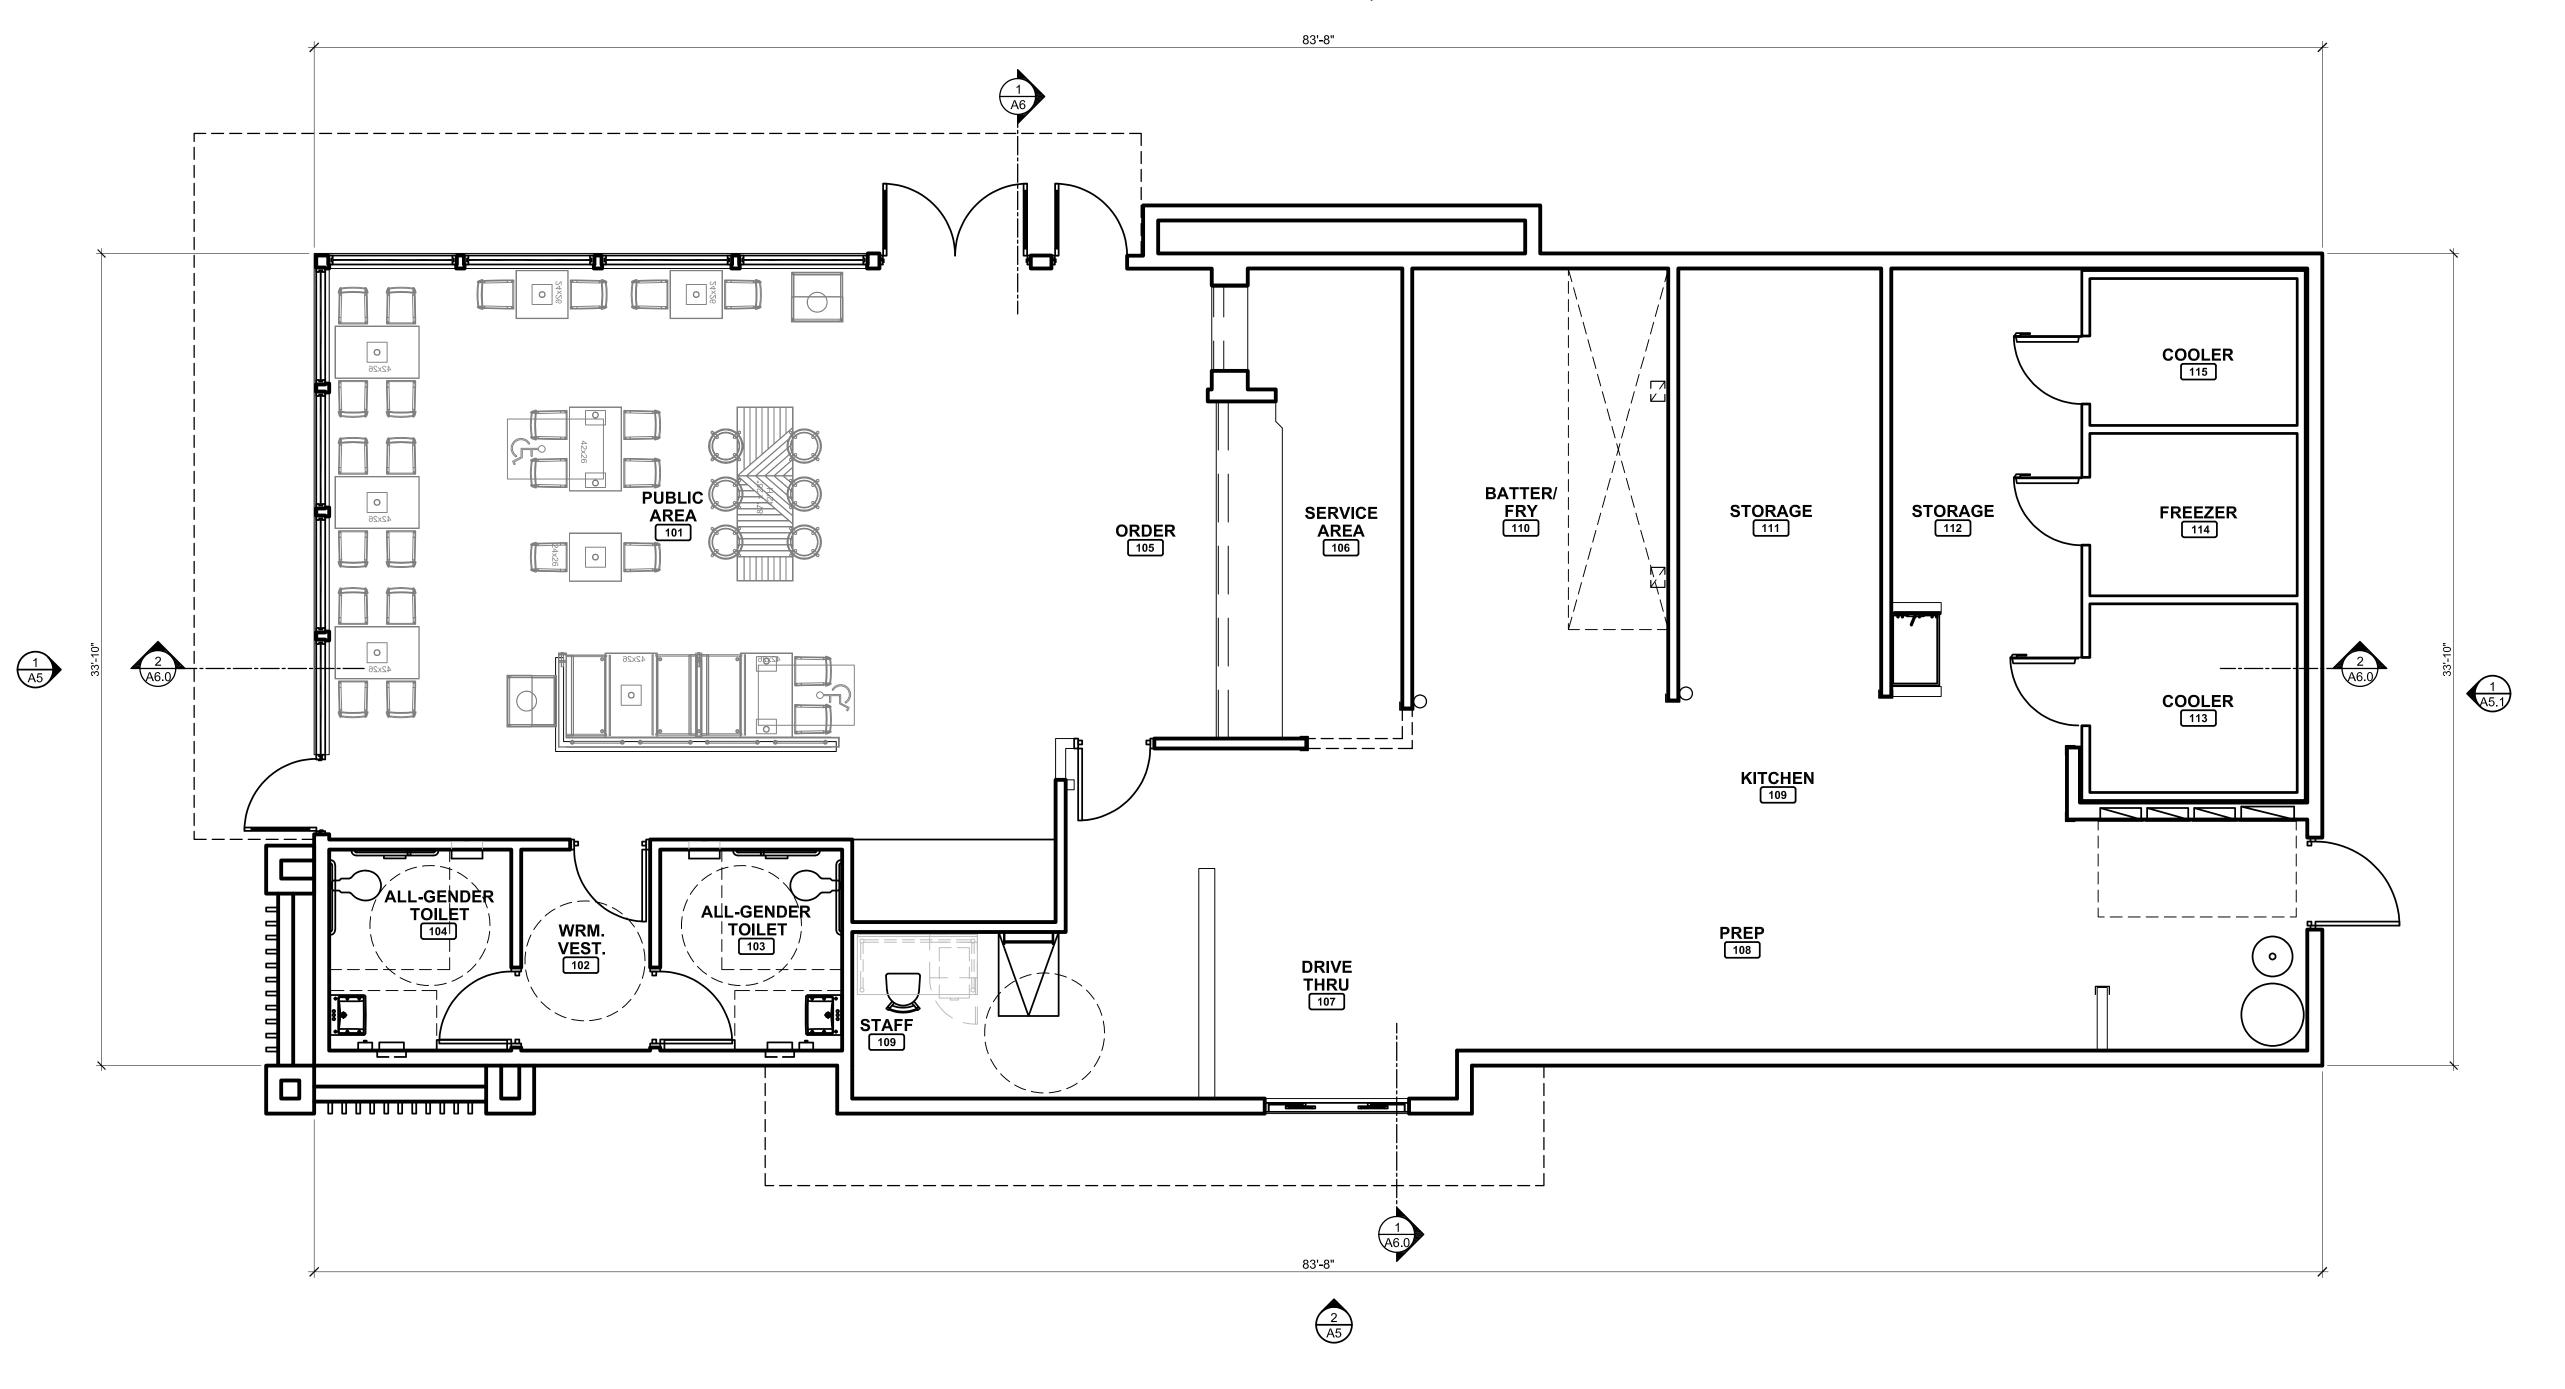

- POPEYES



# DUMPSTER ENCLOSURE & GATE EXT. ELEV. **AS2.2** SCALE: 1/4" = 1'-0"



ADDRESS: BRENTWOOD BLVD. BRENTWOOD CA, 94513

ASSESSORS #: 016-150-106-9 ZONING: BBSP LOT SIZE: 3.4 ACRES

POPEYES

SITE DETAILS **TRASH ENCLOSURE AS2.2** 



←BOND BEAM

COURSE W/

32" O.C.

16" O.C.

AGG. BASE

SLOPE 1/4"

1'-4"

PER FT

8" THICK POUR-IN

PLACE SLAB W/ 6"x6" -

10/10 W.W.M. ON 6"

- HORIZ. REINF.

(1) #5 CONT., GROUT

SOLID 8" CMU W/ #5

VERTICAL REBAR @









(E) BLDG.

BOLLARD,

CONC. CURB

22'-4"









CLIENT: SUNNY GHAI GHAI MANAGEMENT SERVICES, INC. 25 E. AIRWAY BLVD. LIVERMORE CA T: 510.573.5905 E: SUNNY@GHAIMANAGEMENT.COM

ADDRESS: BRENTWOOD BLVD. BRENTWOOD CA, 94513

ASSESSORS #: 016-150-106-9 ZONING: BBSP LOT SIZE: 3.4 ACRES

POPEYES

# **PROPOSED FLOOR PLAN**

**A01** 









CLIENT: SUNNY GHAI
GHAI MANAGEMENT SERVICES, INC.
25 E. AIRWAY BLVD.
LIVERMORE CA
T: 510.573.5905
E: SUNNY@GHAIMANAGEMENT.COM



FN#

ADDRESS: BRENTWOOD BLVD. BRENTWOOD CA, 94513

ASSESSORS #: 016-150-106-9 ZONING: BBSP LOT SIZE: 3.4 ACRES

POPEYES

PROPOSED EXTERIOR ELEVATIONS A5



SCALE: 1/4"=1' - 0"



37 HORIZONTAL WOOD GRAIN ENTRANCE CANOPY W/ TEAL VERTICAL & HORIZONTAL SUPPORTS.

36 CONCRETE SIDEWALK



PROJECT MANAGER: MIKE JIBAJA

15998 SKYRIDGE DR

RIVERSIDE, CA 92503

T: 909.520.3381

E: MIKE@AGJMDESIGN.COM

CLIENT: SUNNY GHAI
GHAI MANAGEMENT SERVICES, INC.
25 E. AIRWAY BLVD.
LIVERMORE CA
T: 510.573.5905
E: SUNNY@GHAIMANAGEMENT.COM



NOTE REFERENCE REFER TO ELEVATION NOTES

FINISH TYPE

ADDRESS: BRENTWOOD BLVD. BRENTWOOD CA, 94513

ASSESSORS #: 016-150-106-9 ZONING: BBS