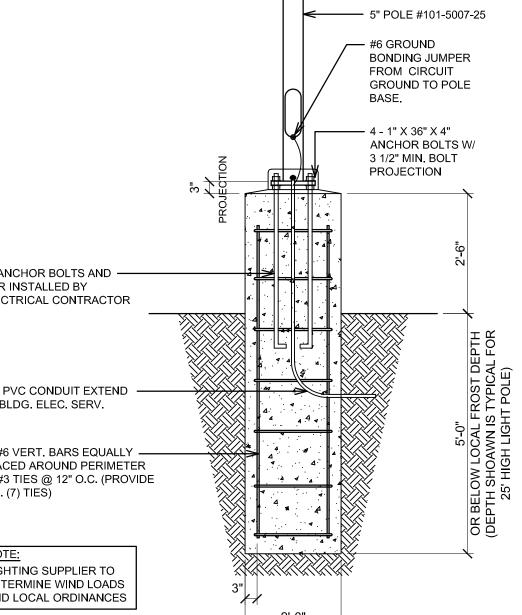

ntrols

Best in class surge protection available

**FEATURES** 











7 WHEELSTOP (PRECAST) **AS2.2** SCALE: 1" = 1'-0"





RIVERSIDE, CA 92503 T: 909.520.3381 E: MIKE@AGJMDESIGN.COM

CLIENT: SUNNY GHAI GHAI MANAGEMENT SERVICES, INC. 25 E. AIRWAY BLVD. LIVERMORE CA T: 510.573.5905 E: SUNNY@GHAIMANAGEMENT.COM

# DUMPSTER ENCLOSURE - POPEYES



# DUMPSTER ENCLOSURE & GATE EXT. ELEV. **AS2.2** SCALE: 1/4" = 1'-0"



ADDRESS: BRENTWOOD BLVD. BRENTWOOD CA, 94513

ASSESSORS #: 016-150-106-9 ZONING: BBSP LOT SIZE: 3.4 ACRES

POPEYES

SITE DETAILS **TRASH ENCLOSURE AS2.2** 



←BOND BEAM

COURSE W/

32" O.C.

16" O.C.

AGG. BASE

SLOPE 1/4"

1'-4"

PER FT

8" THICK POUR-IN

PLACE SLAB W/ 6"x6" -

10/10 W.W.M. ON 6"

- HORIZ. REINF.

(1) #5 CONT., GROUT

SOLID 8" CMU W/ #5

VERTICAL REBAR @









(E) BLDG.

BOLLARD,

CONC. CURB

22'-4"









CLIENT: SUNNY GHAI GHAI MANAGEMENT SERVICES, INC. 25 E. AIRWAY BLVD. LIVERMORE CA T: 510.573.5905 E: SUNNY@GHAIMANAGEMENT.COM

ADDRESS: BRENTWOOD BLVD. BRENTWOOD CA, 94513

ASSESSORS #: 016-150-106-9 ZONING: BBSP LOT SIZE: 3.4 ACRES

POPEYES

# **PROPOSED FLOOR PLAN**

**A01** 









CLIENT: SUNNY GHAI
GHAI MANAGEMENT SERVICES, INC.
25 E. AIRWAY BLVD.
LIVERMORE CA
T: 510.573.5905
E: SUNNY@GHAIMANAGEMENT.COM



FN#

ADDRESS: BRENTWOOD BLVD. BRENTWOOD CA, 94513

ASSESSORS #: 016-150-106-9 ZONING: BBSP LOT SIZE: 3.4 ACRES

POPEYES

PROPOSED EXTERIOR ELEVATIONS A5



SCALE: 1/4"=1' - 0"



37 HORIZONTAL WOOD GRAIN ENTRANCE CANOPY W/ TEAL VERTICAL & HORIZONTAL SUPPORTS.

36 CONCRETE SIDEWALK



PROJECT MANAGER: MIKE JIBAJA

15998 SKYRI