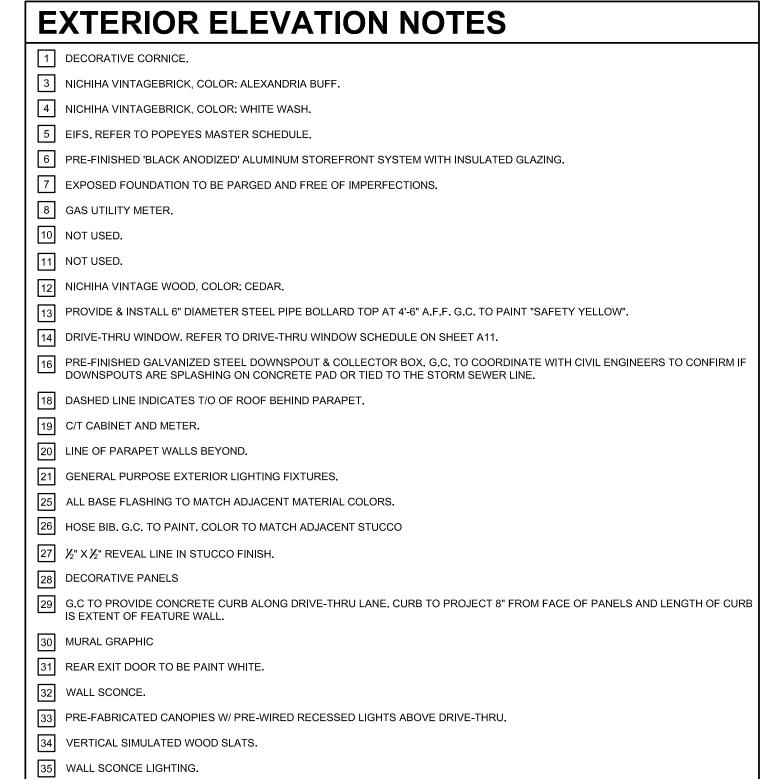

4"

PER FT

8" THICK POUR-IN

PLACE SLAB W/ 6"x6" -

10/10 W.W.M. ON 6"

- HORIZ. REINF.

(1) #5 CONT., GROUT

SOLID 8" CMU W/ #5

VERTICAL REBAR @









(E) BLDG.

BOLLARD,

CONC. CURB

22'-4"









CLIENT: SUNNY GHAI GHAI MANAGEMENT SERVICES, INC. 25 E. AIRWAY BLVD. LIVERMORE CA T: 510.573.5905 E: SUNNY@GHAIMANAGEMENT.COM

ADDRESS: BRENTWOOD BLVD. BRENTWOOD CA, 94513

ASSESSORS #: 016-150-106-9 ZONING: BBSP LOT SIZE: 3.4 ACRES

POPEYES

# **PROPOSED FLOOR PLAN**

**A01** 









CLIENT: SUNNY GHAI
GHAI MANAGEMENT SERVICES, INC.
25 E. AIRWAY BLVD.
LIVERMORE CA
T: 510.573.5905
E: SUNNY@GHAIMANAGEMENT.COM



FN#

ADDRESS: BRENTWOOD BLVD. BRENTWOOD CA, 94513

ASSESSORS #: 016-150-106-9 ZONING: BBSP LOT SIZE: 3.4 ACRES

POPEYES

PROPOSED EXTERIOR ELEVATIONS A5



SCALE: 1/4"=1' - 0"



37 HORIZONTAL WOOD GRAIN ENTRANCE CANOPY W/ TEAL VERTICAL & HORIZONTAL SUPPORTS.

36 CONCRETE SIDEWALK



PROJECT MANAGER: MIKE JIBAJA

15998 SKYRIDGE DR

RIVERSIDE, CA 92503

T: 909.520.3381

E: MIKE@AGJMDESIGN.COM

CLIENT: SUNNY GHAI
GHAI MANAGEMENT SERVICES, INC.
25 E. AIRWAY BLVD.
LIVERMORE CA
T: 510.573.5905
E: SUNNY@GHAIMANAGEMENT.COM



NOTE REFERENCE REFER TO ELEVATION NOTES

FINISH TYPE

ADDRESS: BRENTWOOD BLVD. BRENTWOOD CA, 94513

ASSESSORS #: 016-150-106-9 ZONING: BBSP LOT SIZE: 3.4 ACRES

POPEYES

PROPOSED EXTERIOR ELEVATIONS A5.1



CLIENT: SUNNY GHAI
GHAI MANAGEMENT SERVICES, INC.
25 E. AIRWAY BLVD.
LIVERMORE CA
T: 510.573.5905

E: SUNNY@GHAIMANAGEMENT.COM



PROPOSED BUILDING SECTION

A6 SCALE: 1/4" = 1'-0"



ADDRESS: BRENTWOOD BLVD. BRENTWOOD CA, 94513

ASSESSORS #: 016