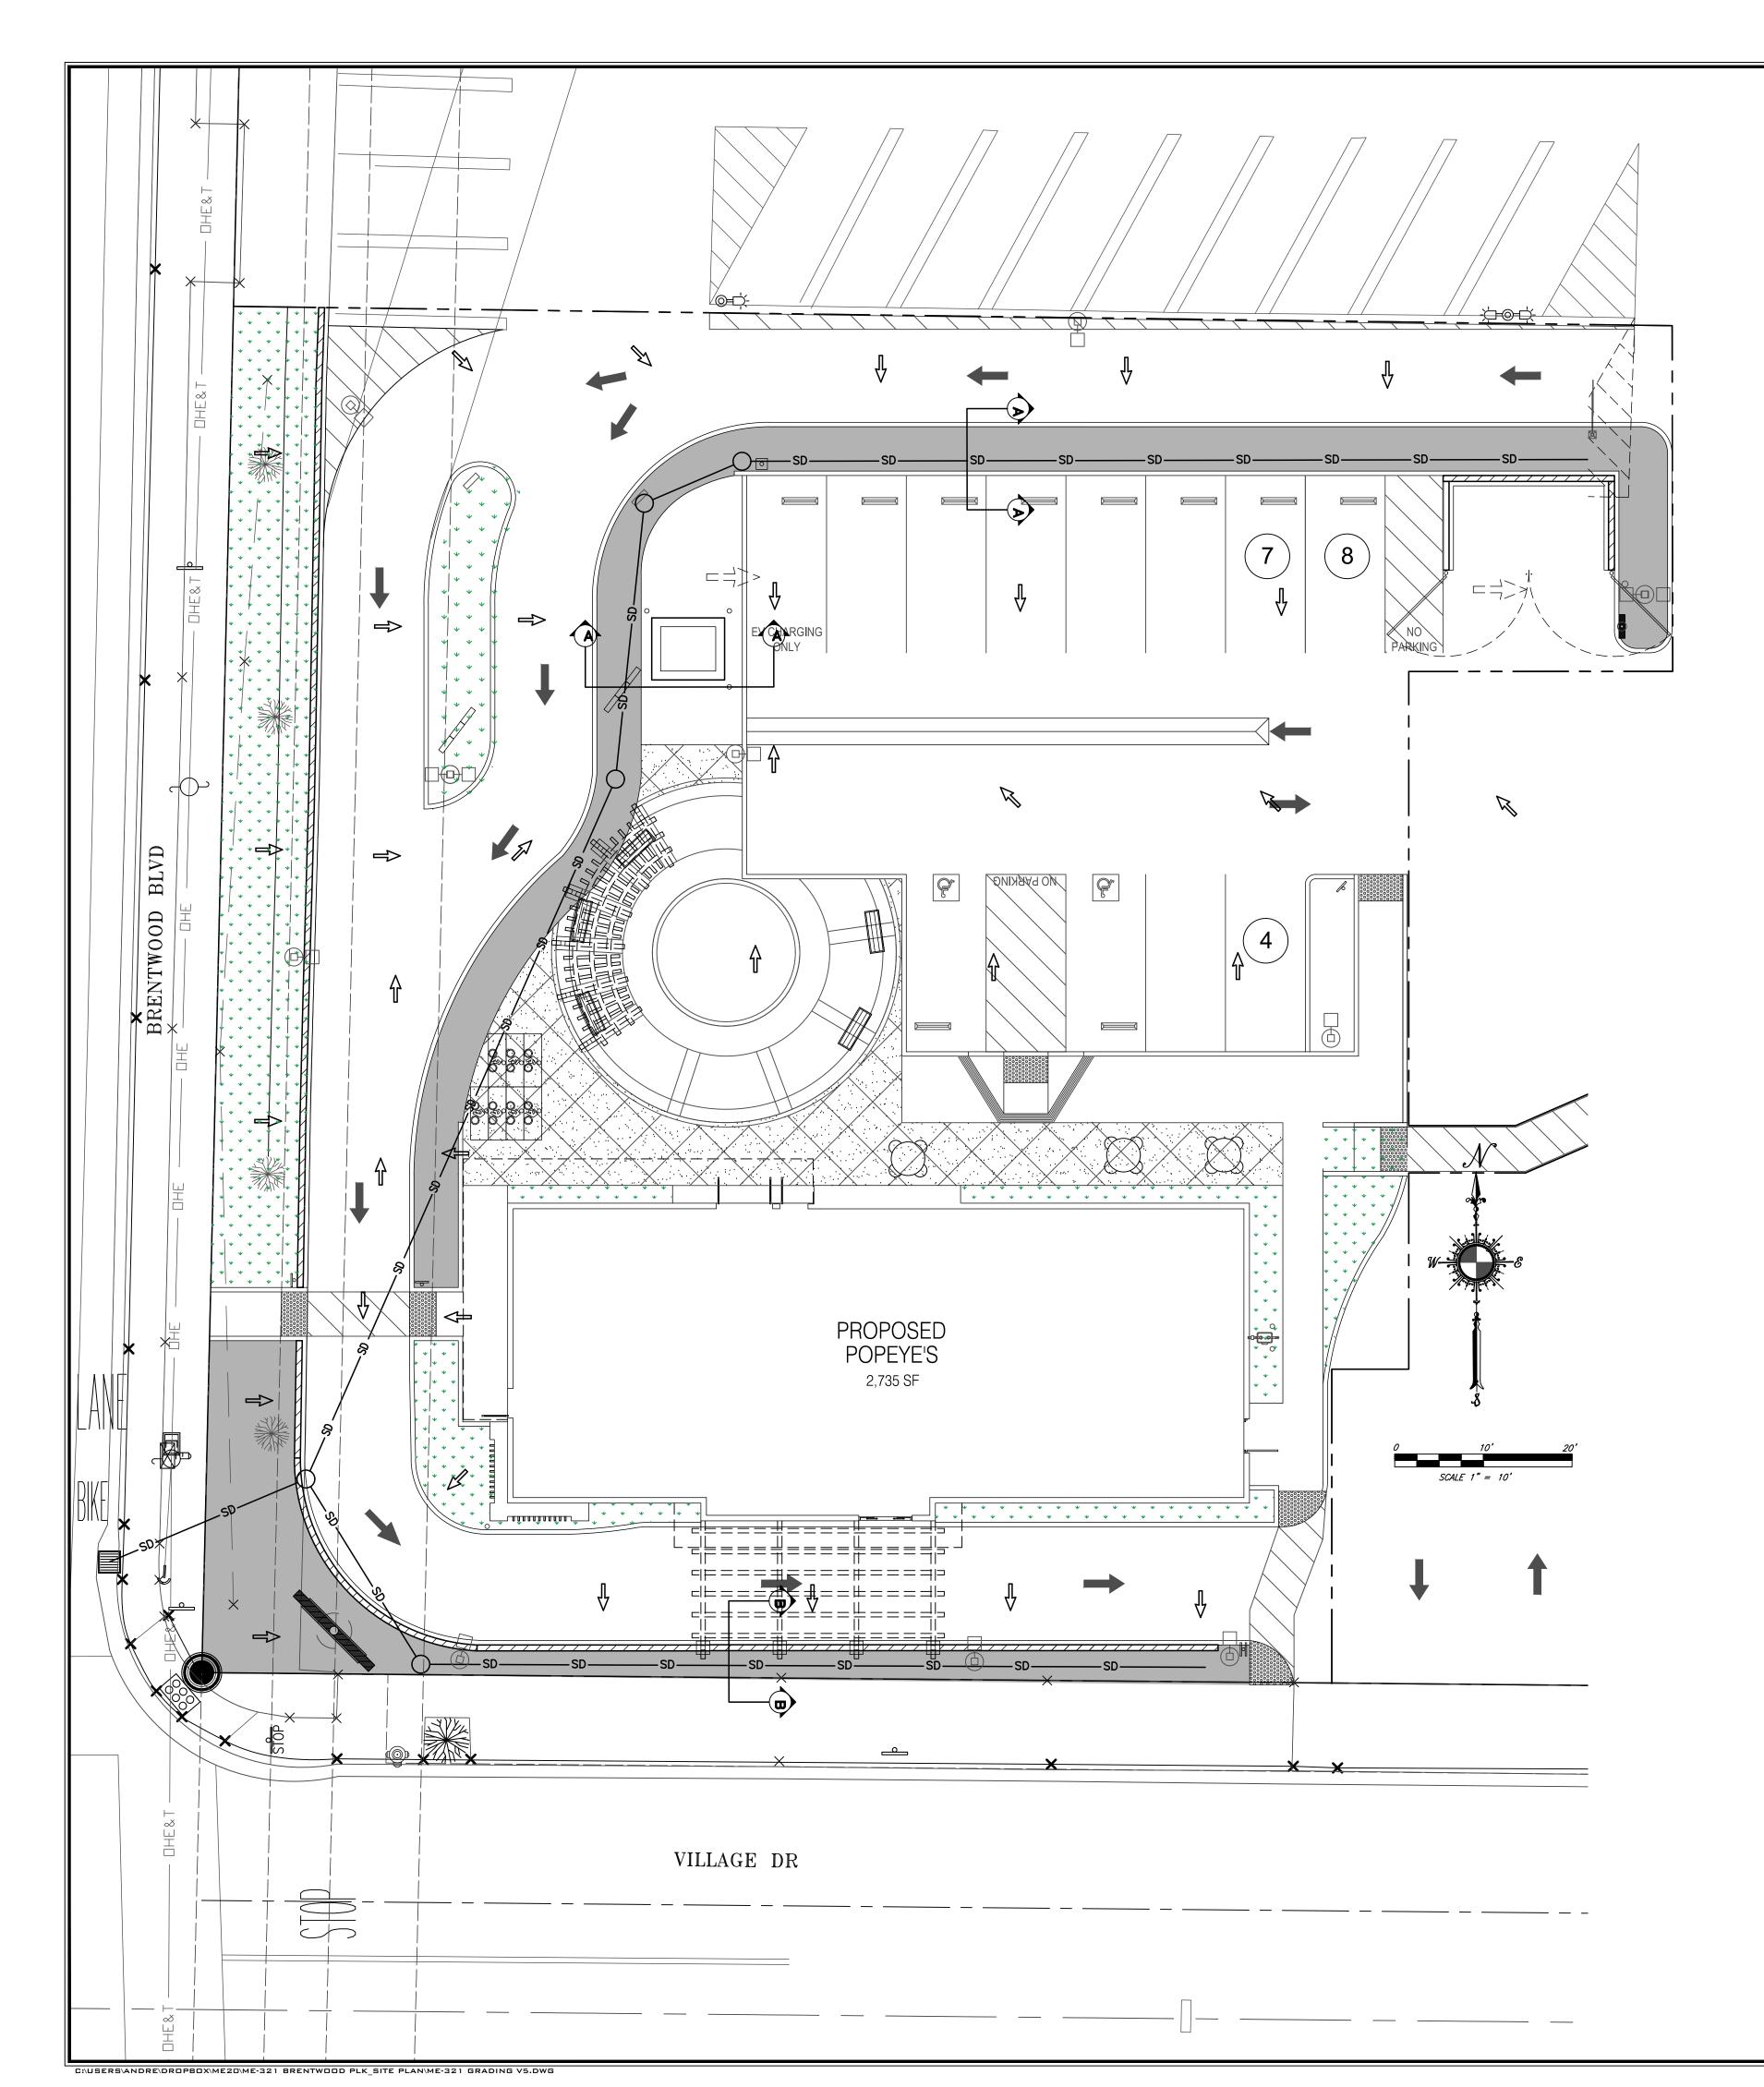

HALL BE REUSED OR RECYCLED.



- DESIGN SPECIFICATIONS

  1. STONE APPLIED TO THE PAD WILL BE 2—INCH STONE.

  2. THE LENGTH OF THE PAD WILL NOT BE LESS THAN 50 FEET.

  3. THE THICKNESS OF THE PAD WILL A MINIMUM OF 6 INCHES.

  4. THE WIDTH OF THE PAD WILL BE A MINIMUM OF 10 FEET.

  5. FILTER FABRIC WILL BE PLACED OVER THE ENTIRE AREA
- BEFORE PLACING STONE.
- B CONSTRUCTION EXIT/ENTRANCE DETAIL

  NOT TO SCALE



N DATE BY

Moua Enterprise
Professional Engineerii
and Surveying
559-288-3217

GRADING PLAN FOR
PROPOSED POPEYE'S RESTUARA!
BRENTWOOD BLVD.
BRENTWOOD, CA 94513
APN: 016-150-106-9

DRAWN BY: PPM

PROJ. ENGR: PPM

PROJECT#

ME-321

PREPARED FOR:

SUNNY GHAI GHAI MANAGEMENT SERVICES, INC. 25 E. AIRWAY BLVD LIVERMORE, CA 94551

OSION CONTROL PLAN

SHEET NO.
4 / 5

SAVED: 12/4/202



# C3 LEGEND

DRAIN MANAGEMENT AREAS (DMAs):

LANDSCAPING AREAS: DMA 1 - SELF-TREATING AREAS (2,063 SF)

BUILDING & PAVED AREAS: DMA 2 - RESTAURANT BUILDING, PARKING AREAS & DRIVE-THRU

(13,778 SF)

INTEGRATED MANAGEMENT PRACTICE (IMP): BIORETENTION BASINS (TOTAL 1,971 SF) W/1 FOOT PONDING & 2 FEET OF SUBSURFACE AGGREGATE

SITE INFORMATION:

PROJECT BOUNDARY

SURFACE FLOW DIRECTION

**Self-Treating DMAs** DMA Name DMA3 Area (sq ft) 2,313.0 IV. Areas Draining to IMPs IMP Name: IMP1
IMP Type: Bioretention Facility
Soil Group: IMP1 IMP Sizing DMA1 Minimum **Proposed Factor Adjustment** Area or Area or DMA2 10,894 Concrete or **Factor** Volume Volume Asphalt 2,038 2,038 0.050 1.150 Surface Volume **Subsurface Volume** Maximum Underdrain Flow (cfs) Orifice

NOTE: SEE SHEET 3 OF 5 FOR X—SECTION