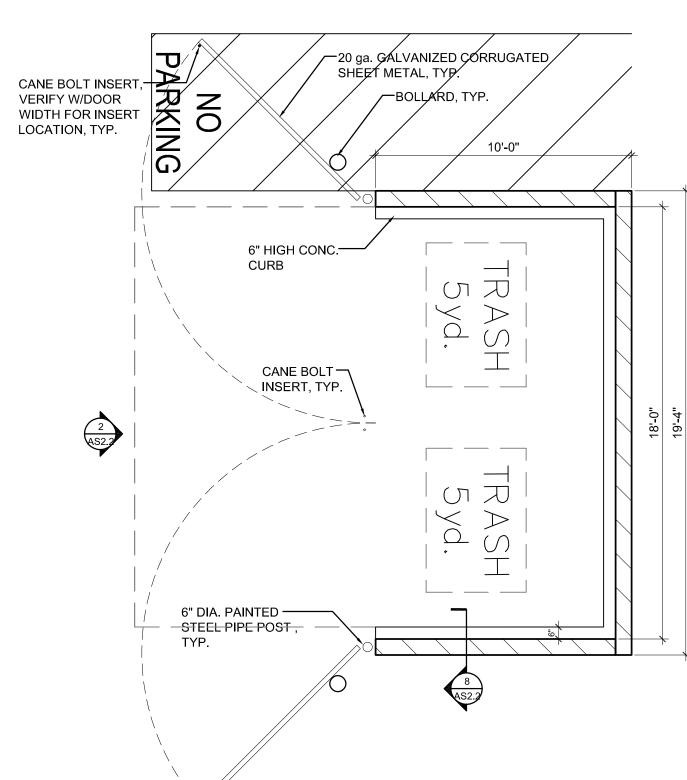

SS: BRENTWOOD BLVD. BRENTWOOD CA, 94513

ASSESSORS #: 016-150-106-9 ZONING: BBSP LOT SIZE: 3.4 ACRES

POPEYES

PROPOSED OVERALL SITE PLAN SP01







AREA/SITE LIGHTER

Visual comfort standard

(E) CHAIN — LINK FENE

• Low profile LED area/site luminaire with a variety of IES distributions for lighting applications such as retail, commercial and campus parking lots Featuring Micro Strike Optics which maximizes target zone illumination with

• 3G rated for high vibration applications including bridges and overpasses

minimal losses at the house-side, reducing light trespass issues

Compact and lightweight design with low EPA

Intelligence™ and 7-Pin with networked controls

Best in class surge protection available

**FEATURES** 











7 WHEELSTOP (PRECAST) **AS2.2** SCALE: 1" = 1'-0"





RIVERSIDE, CA 92503 T: 909.520.3381 E: MIKE@AGJMDESIGN.COM

CLIENT: SUNNY GHAI GHAI MANAGEMENT SERVICES, INC. 25 E. AIRWAY BLVD. LIVERMORE CA T: 510.573.5905 E: SUNNY@GHAIMANAGEMENT.COM

# DUMPSTER ENCLOSURE - POPEYES



# DUMPSTER ENCLOSURE & GATE EXT. ELEV. **AS2.2** SCALE: 1/4" = 1'-0"



ADDRESS: BRENTWOOD BLVD. BRENTWOOD CA, 94513

ASSESSORS #: 016-150-106-9 ZONING: BBSP LOT SIZE: 3.4 ACRES

POPEYES

SITE DETAILS **TRASH ENCLOSURE AS2.2** 



←BOND BEAM

COURSE W/

32" O.C.

16" O.C.

AGG. BASE

SLOPE 1/4"

1'-4"

PER FT

8" THICK POUR-IN

PLACE SLAB W/ 6"x6" -

10/10 W.W.M. ON 6"

- HORIZ. REINF.

(1) #5 CONT., GROUT

SOLID 8" CMU W/ #5

VERTICAL REBAR @









(E) BLDG.

BOLLARD,

CONC. CURB

22'-4"









CLIENT: SUNNY GHAI GHAI MANAGEMENT SERVICES, INC. 25 E. AIRWAY BLVD.