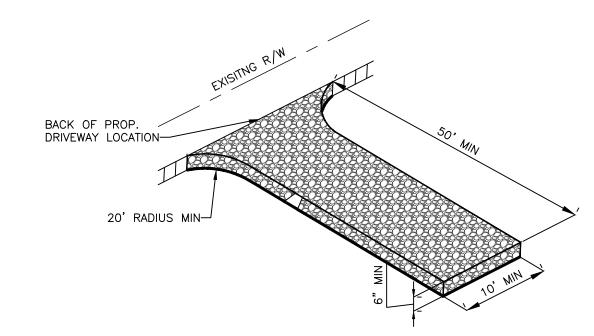

SURE ADEQUATE DEPLOYMENT.

  34. PERFORM WEEKLY INSPECTIONS AND OBSERVATIONS, AND AT LEAST ONCE EACH 24—HOUR PERIOD DURING EXTENDED STORM EVENTS TO IDENTIFY AND RECORD BMPs THAT NEED MAINTENANCE TO OPERATE EFFECTIVELY, THAT HAVE FAILED, OR THAT COULD FAIL TO OPERATE AS INTENDED. INSPECTIORS SHALL BE THE QSP OR TRAINED BY THE QSP. COMPLETE AN INSPECTION CHECKLIST
- INCLUDING REQUIRED INFORMATION FOR EACH INSPECTION.

  35. IMPLEMENT REPAIRS OR DESIGN CHANGES TO BMPs WITHIN 72 HOURS OF IDENTIFICATION AND COMPLETE THE CHANGES AS SOON AS POSSIBLE
- 36. REFER TO STORM WATER POLLUTION PREVENTION PLAN FOR ADDITIONAL INFORMATION ON BMP'S USED FOR SITE.
  37. 100 PERCENT OF TREES, STUMPS, ROCKS AND ASSOCIATED VEGETATION AND SOILS RESULTING PRIMARILY FROM LAND CLEARING SHALL BE REUSED OR RECYCLED.



- DESIGN SPECIFICATIONS

  1. STONE APPLIED TO THE PAD WILL BE 2—INCH STONE.

  2. THE LENGTH OF THE PAD WILL NOT BE LESS THAN 50 FEET.

  3. THE THICKNESS OF THE PAD WILL A MINIMUM OF 6 INCHES.

  4. THE WIDTH OF THE PAD WILL BE A MINIMUM OF 10 FEET.

  5. FILTER FABRIC WILL BE PLACED OVER THE ENTIRE AREA
- BEFORE PLACING STONE.
- B CONSTRUCTION EXIT/ENTRANCE DETAIL

  NOT TO SCALE



N DATE BY

Moua Enterprise
Professional Engineerii
and Surveying
559-288-3217

GRADING PLAN FOR
PROPOSED POPEYE'S RESTUARA!
BRENTWOOD BLVD.
BRENTWOOD, CA 94513
APN: 016-150-106-9

DRAWN BY: PPM

PROJ. ENGR: PPM

PROJECT#

ME-321

PREPARED FOR:

SUNNY GHAI GHAI MANAGEMENT SERVICES, INC. 25 E. AIRWAY BLVD LIVERMORE, CA 94551

OSION CONTROL PLAN

SHEET NO.
4 / 5

SAVED: 12/4/202



# C3 LEGEND

DRAIN MANAGEME