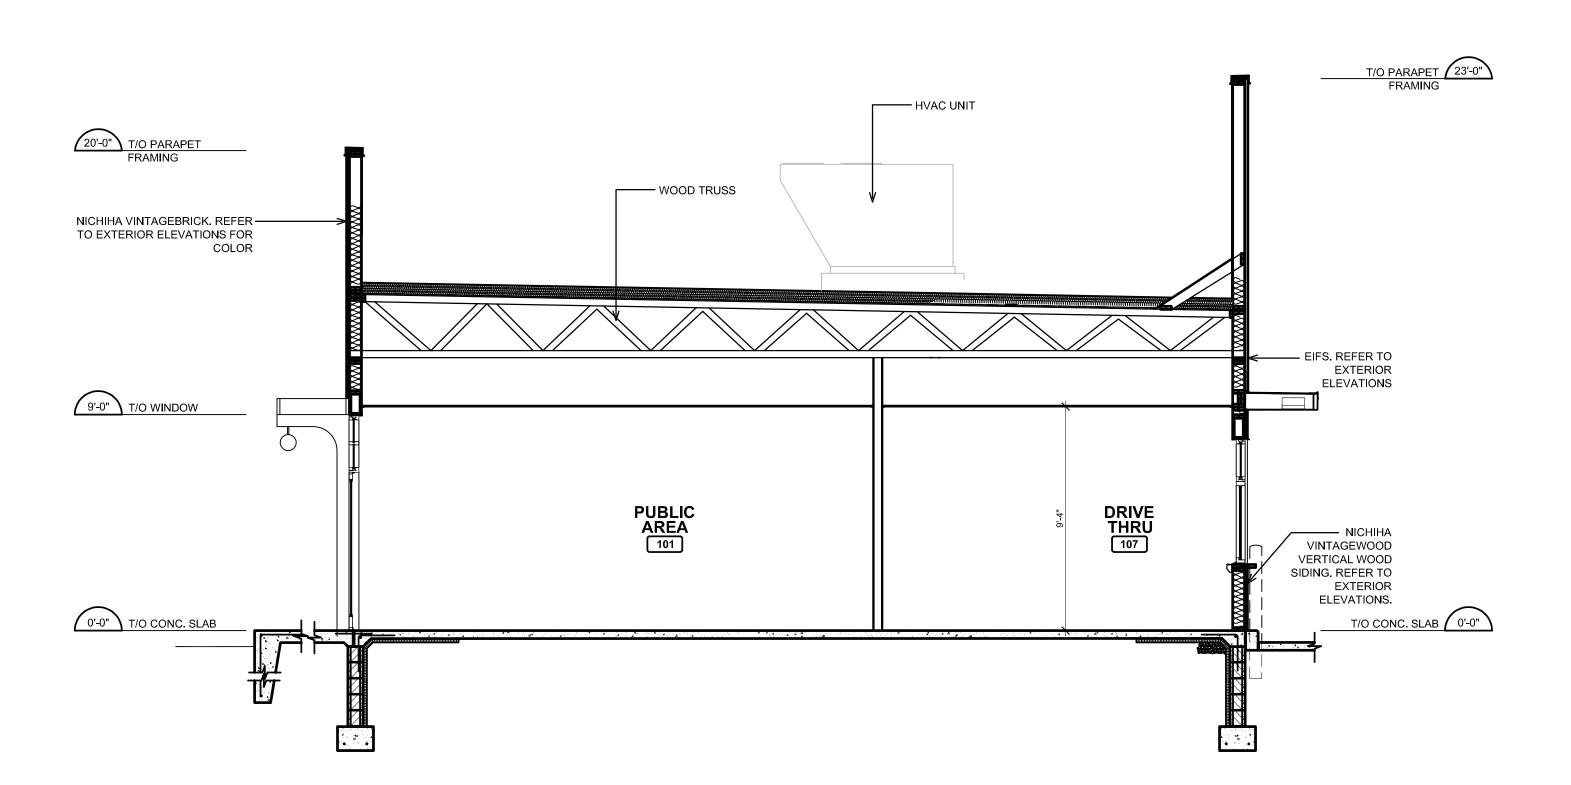

#: 016-150-106-9 ZONING: BBSP LOT SIZE: 3.4 ACRES

POPEYES

PROPOSED EXTERIOR ELEVATIONS A5



SCALE: 1/4"=1' - 0"



37 HORIZONTAL WOOD GRAIN ENTRANCE CANOPY W/ TEAL VERTICAL & HORIZONTAL SUPPORTS.

36 CONCRETE SIDEWALK



PROJECT MANAGER: MIKE JIBAJA

15998 SKYRIDGE DR

RIVERSIDE, CA 92503

T: 909.520.3381

E: MIKE@AGJMDESIGN.COM

CLIENT: SUNNY GHAI
GHAI MANAGEMENT SERVICES, INC.
25 E. AIRWAY BLVD.
LIVERMORE CA
T: 510.573.5905
E: SUNNY@GHAIMANAGEMENT.COM



NOTE REFERENCE REFER TO ELEVATION NOTES

FINISH TYPE

ADDRESS: BRENTWOOD BLVD. BRENTWOOD CA, 94513

ASSESSORS #: 016-150-106-9 ZONING: BBSP LOT SIZE: 3.4 ACRES

POPEYES

PROPOSED EXTERIOR ELEVATIONS A5.1



CLIENT: SUNNY GHAI
GHAI MANAGEMENT SERVICES, INC.
25 E. AIRWAY BLVD.
LIVERMORE CA
T: 510.573.5905

E: SUNNY@GHAIMANAGEMENT.COM



PROPOSED BUILDING SECTION

A6 SCALE: 1/4" = 1'-0"



ADDRESS: BRENTWOOD BLVD. BRENTWOOD CA, 94513

ASSESSORS #: 016-150-106-9 ZONING: BBSP LOT SIZE: 3.4 ACRES

POPEYES

PROPOSED BUILDING SECTION A6

| $\wedge$ |        | ML     |
|----------|--------|--------|
|          | DESIGN | STUDIO |

CLIENT: SUNNY GHAI
GHAI MANAGEMENT SERVICES, INC.
25 E. AIRWAY BLVD.
LIVERMORE CA
T: 510.573.5905
E: SUNNY@GHAIMANAGEMENT.COM

ADDRESS: BRENTWOOD BLVD. BRENTWOOD CA, 94513

ASSESSORS #: 016-150-106-9 ZONING: BBSP LOT SIZE: 3.4 ACRES

POPEYES

**FINISHES** 

| TAG              | MATERIAL                           | APPLICATION                                             | SOURCE                                            | PRODUCT                                                    | COLOR