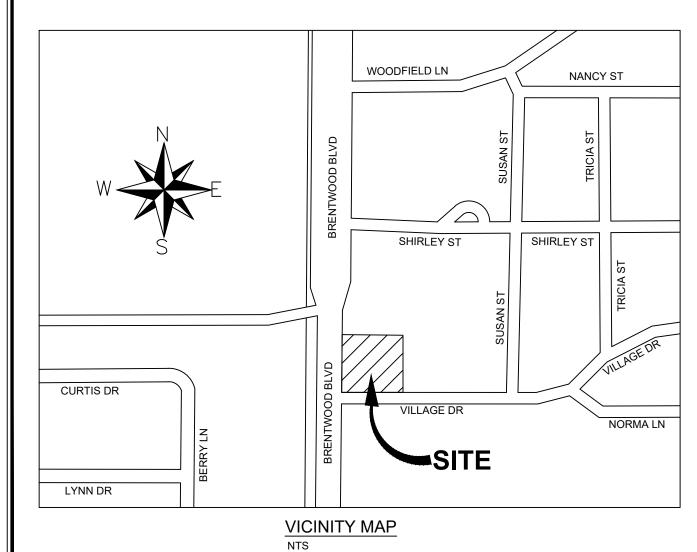

NING WALL
- 10. ALL REQUIRED WALLS AND RETAINING WALLS REQUIRE SEPARATE BUILDING PERMITS IN ADDITION TO THE GRADING PERMIT. ALL REQUIRED RETAINING WALL AND BLOCK WALLS WILL NEED TO BE FINALED BEFORE AS-GRADE CAN BE APPROVED.
- 12. PROVIDE THE CITY OF FRESNO WITH AS-GRADE PLANS. PLANS ARE TO BE SUBMITTED UPON COMPLETION OF GRADING AND
- 13. UPON COMPLETION OF THE GRADING THE SOIL ENGINEER IS TO PROVIDE "FINAL SOIL REPORT"; INDICATING ALL EARTHWORK WAS COMPLETED AS REQUIRED IN THE PRELIMINARY REPORT.

# **BENCHMARK**

2" BRASS CAP, FOUND FLUSH ON TOP OF HEADWALL, AT THE NORTHWEST END OF THE HEADWALL. HEADWALL IS LOCATED 200' WESTERLY OF THE CENTER OF THE INTERSECTION OF BRENTWOOD BLVD AND SELLERS AVENUE, WEST OF THE RAIL ROAD TRACK, APPROX. 270'± NORTH OF PAYNE AVENUE.

ELEV: 65.8' NAVD 88





# DESCRIPTION

**COVER SHEET GRADING PLAN** UTILITY PLAN

**EROSION CONTROL PLAN** 

## OWNER INFO

SUNNY GHAI GHAI MANAGEMENT SERVICES, INC. 25 E. AIRWAY BLVD. LIVERMORE, CA 94551 SUNNY@GHAIMANANGEMENT.COM

## FLOOD DESIGNATION

# AREAS DETERMINED TO BE OUTSIDE THE 0.2% ANNUAL CHANCE FLOOD

PER FLOOD INSURANCE RATE MAP

PAVEMENT SD STORM DRAIN SSMH SANITARY SEWER MANHOLE TFC TOP FACE CURB

W WATER WV WATER VALVE

DRAWN BY:

PROJ. ENGR:

PREPARED FOR GHAI MANAGEMENT

PROJECT#

ME-321

SERVICES, INC. 25 E. AIRWAY BLVD LIVERMORE, CA 94551

SHEET NO.





GED BRE PN

DRAWN BY: PPM

PROJ. ENGR: PPM

PROJECT#

ME-321

PREPARED FOR:

SUNNY GHAI GHAI MANAGEMENT SERVICES, INC. 25 E. AIRWAY BLVD LIVERMORE, CA 94551

SHEET NO.

12/4/2023

DATE



C:\USERS\ANDRE\DROPBOX\ME20\ME-321 BRENTWOOD PLK\