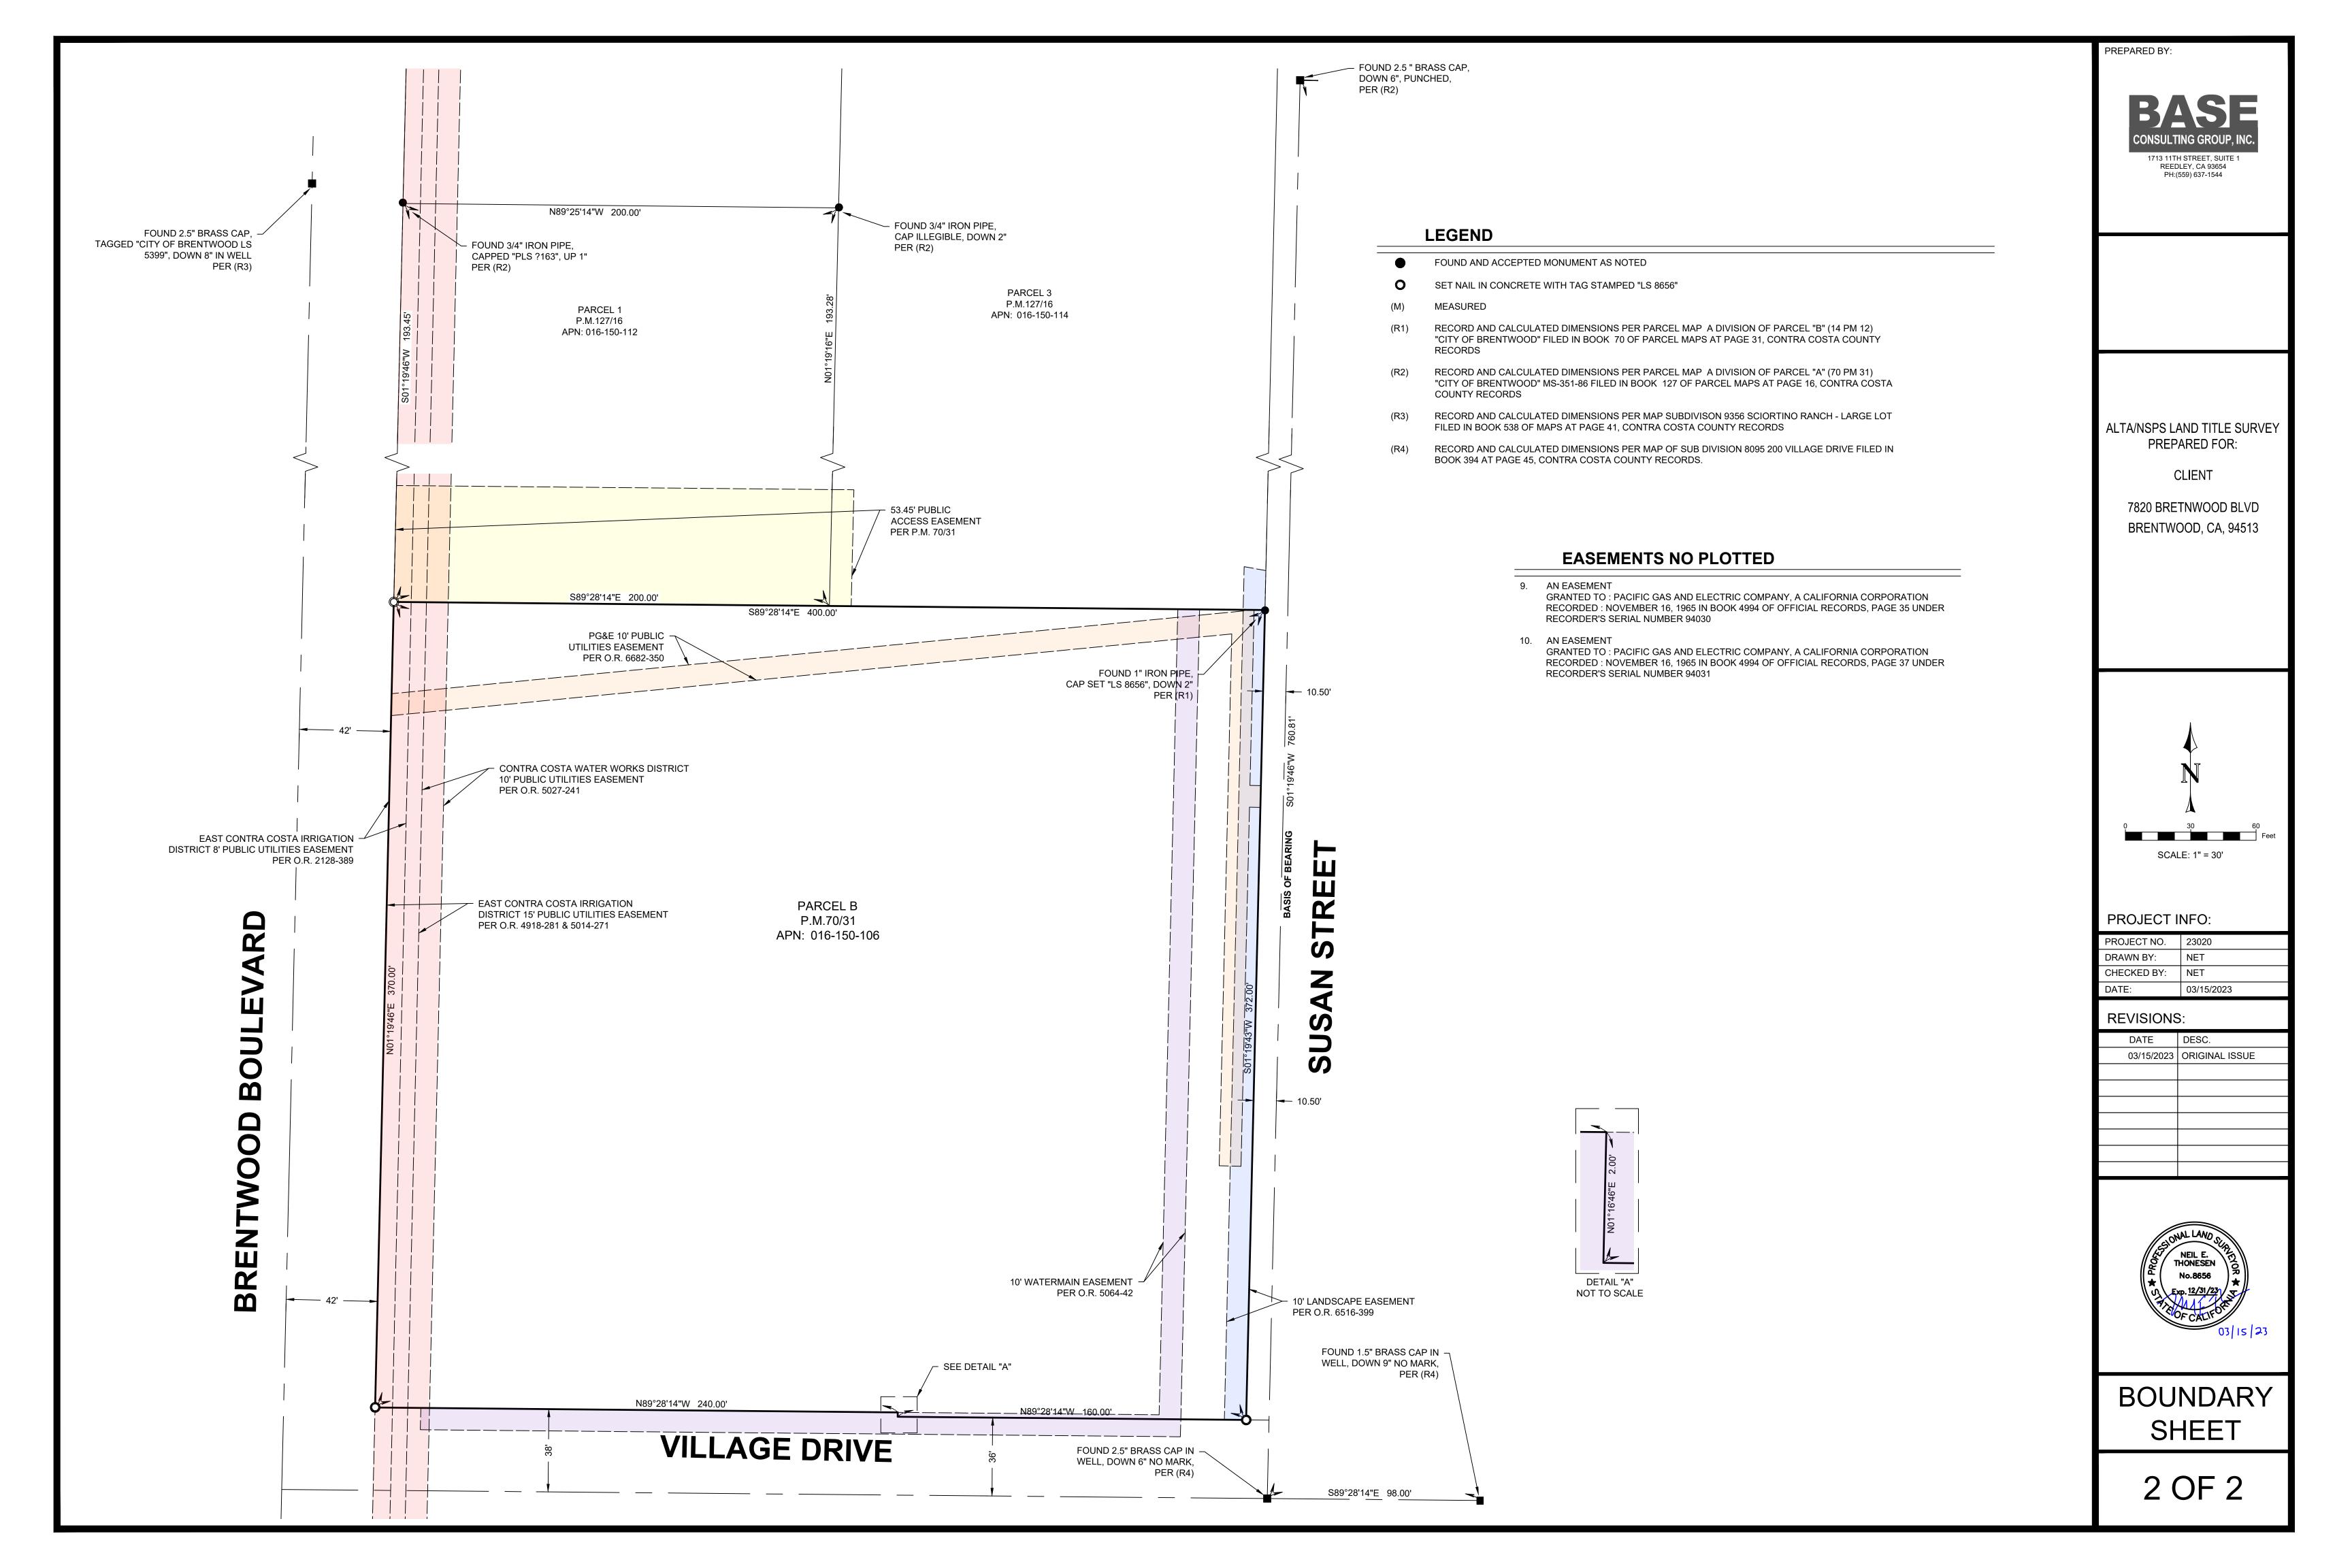

DE DURING THE PROCESS OF THIS SURVEY TO LOCATE UNDERGROUND UTILITIES/STRUCTURES. DEPTHS UNKNOWN.

8. EVERY DOCUMENT OF RECORD REVIEWED AND CONSIDERED AS A PART OF THIS SURVEY IS NOTED HEREON. ONLY THE DOCUMENTS NOTED HEREON WERE SUPPLIED TO THE SURVEYOR. THERE MAY EXIST OTHER DOCUMENTS OF RECORD WHICH WOULD AFFECT THIS PARCEL.





PREPARED BY:

ALTA/NSPS LAND TITLE SURVEY PREPARED FOR:

CLIENT

7820 BRETNWOOD BLVD BRENTWOOD, CA, 94513



# PROJECT INFO:

| PROJECT NO. | 23020      |
|-------------|------------|
| DRAWN BY:   | NET        |
| CHECKED BY: | NET        |
| DATE:       | 03/15/2023 |
|             |            |

# REVISIONS:

| DATE       | DESC.          |
|------------|----------------|
| 03/15/2023 | ORIGINAL ISSUE |
|            |                |



TOPO SHEET

1 OF 2







CLIENT: SUNNY GHAI
GHAI MANAGEMENT SERVICES, INC.
25 E. AIRWAY BLVD.
LIVERMORE CA
T: 510.573.5905

E: SUNNY@GHAIMANAGEMENT.COM

| Existing Stalls           |     |
|---------------------------|-----|
| (E) stalls getting demo'd | 50  |
| (E) Accessible stalls     | 5   |
| (E) Center stalls         | 63  |
| (E) Perimeter stalls      | 48  |
| (E) Stalls behind bldg    | 23  |
| Total existing            | 189 |

ADDRESS: BRENTWOOD BLVD. BRENTWOOD CA, 94513

ASSESSORS #: 016-150-106-9 ZONING: BBSP LOT SIZE: 3.4 ACRES

POPEYES

PROPOSED
OVERALL
SITE PLAN
DEMOLITION







CLIENT: SUNNY GHAI
GHAI MANAGEMENT SERVICES, INC.
25 E. AIRWAY BLVD.
LIVERMORE CA
T: 510.573.5905

E: SUNNY@GHAIMANAGEMENT.COM

| New Popeys w/ Existing strip   | pping |
|--------------------------------|-------|
|