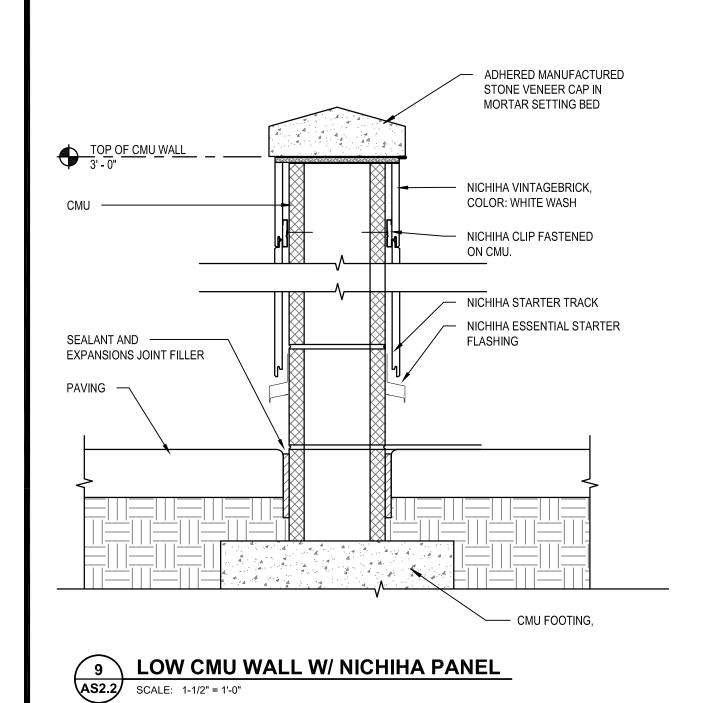

-----------------|-------|
| New proposed stalls at popeyes | 10    |
| New proposed Accessible stalls | 2     |
| New proposed compact stalls at |       |
| Brentowood Blvd.               | 24    |
| New proposed compact stalls at |       |
| Susan St.                      | 22    |
| (E) In-back side of bldgs.     | 4     |
| (E) Accessible stalls          | 6     |
| (E) Center stalls              | 63    |
| (E) In-front of bldgs.         | 26    |
| Total                          | 157   |

# LEGEND:

— — PATH OF TRAVEL

IMPROVEMENT AREA: 21,135 SF

COMMON AREA:

2000 05

TOTAL PARKING STALLS:

10 STANDARD STALLS 2 ACCESSIBLE STALLS

ADDRESS: BRENTWOOD BLVD. BRENTWOOD CA, 94513

ASSESSORS #: 016-150-106-9 ZONING: BBSP LOT SIZE: 3.4 ACRES

POPEYES

PROPOSED OVERALL SITE PLAN SP01







AREA/SITE LIGHTER

Visual comfort standard

(E) CHAIN — LINK FENE

• Low profile LED area/site luminaire with a variety of IES distributions for lighting applications such as retail, commercial and campus parking lots Featuring Micro Strike Optics which maximizes target zone illumination with

• 3G rated for high vibration applications including bridges and overpasses

minimal losses at the house-side, reducing light trespass issues

Compact and lightweight design with low EPA

Intelligence™ and 7-Pin with networked controls

Best in class surge protection available

**FEATURES** 











7 WHEELSTOP (PRECAST) **AS2.2** SCALE: 1" = 1'-0"





RIVERSIDE, CA 92503 T: 909.520.3381 E: MIKE@AGJMDESIGN.COM

CLIENT: SUNNY GHAI GHAI MANAGEMENT SERVICES, INC. 25 E. AIRWAY BLVD. LIVERMORE CA T: