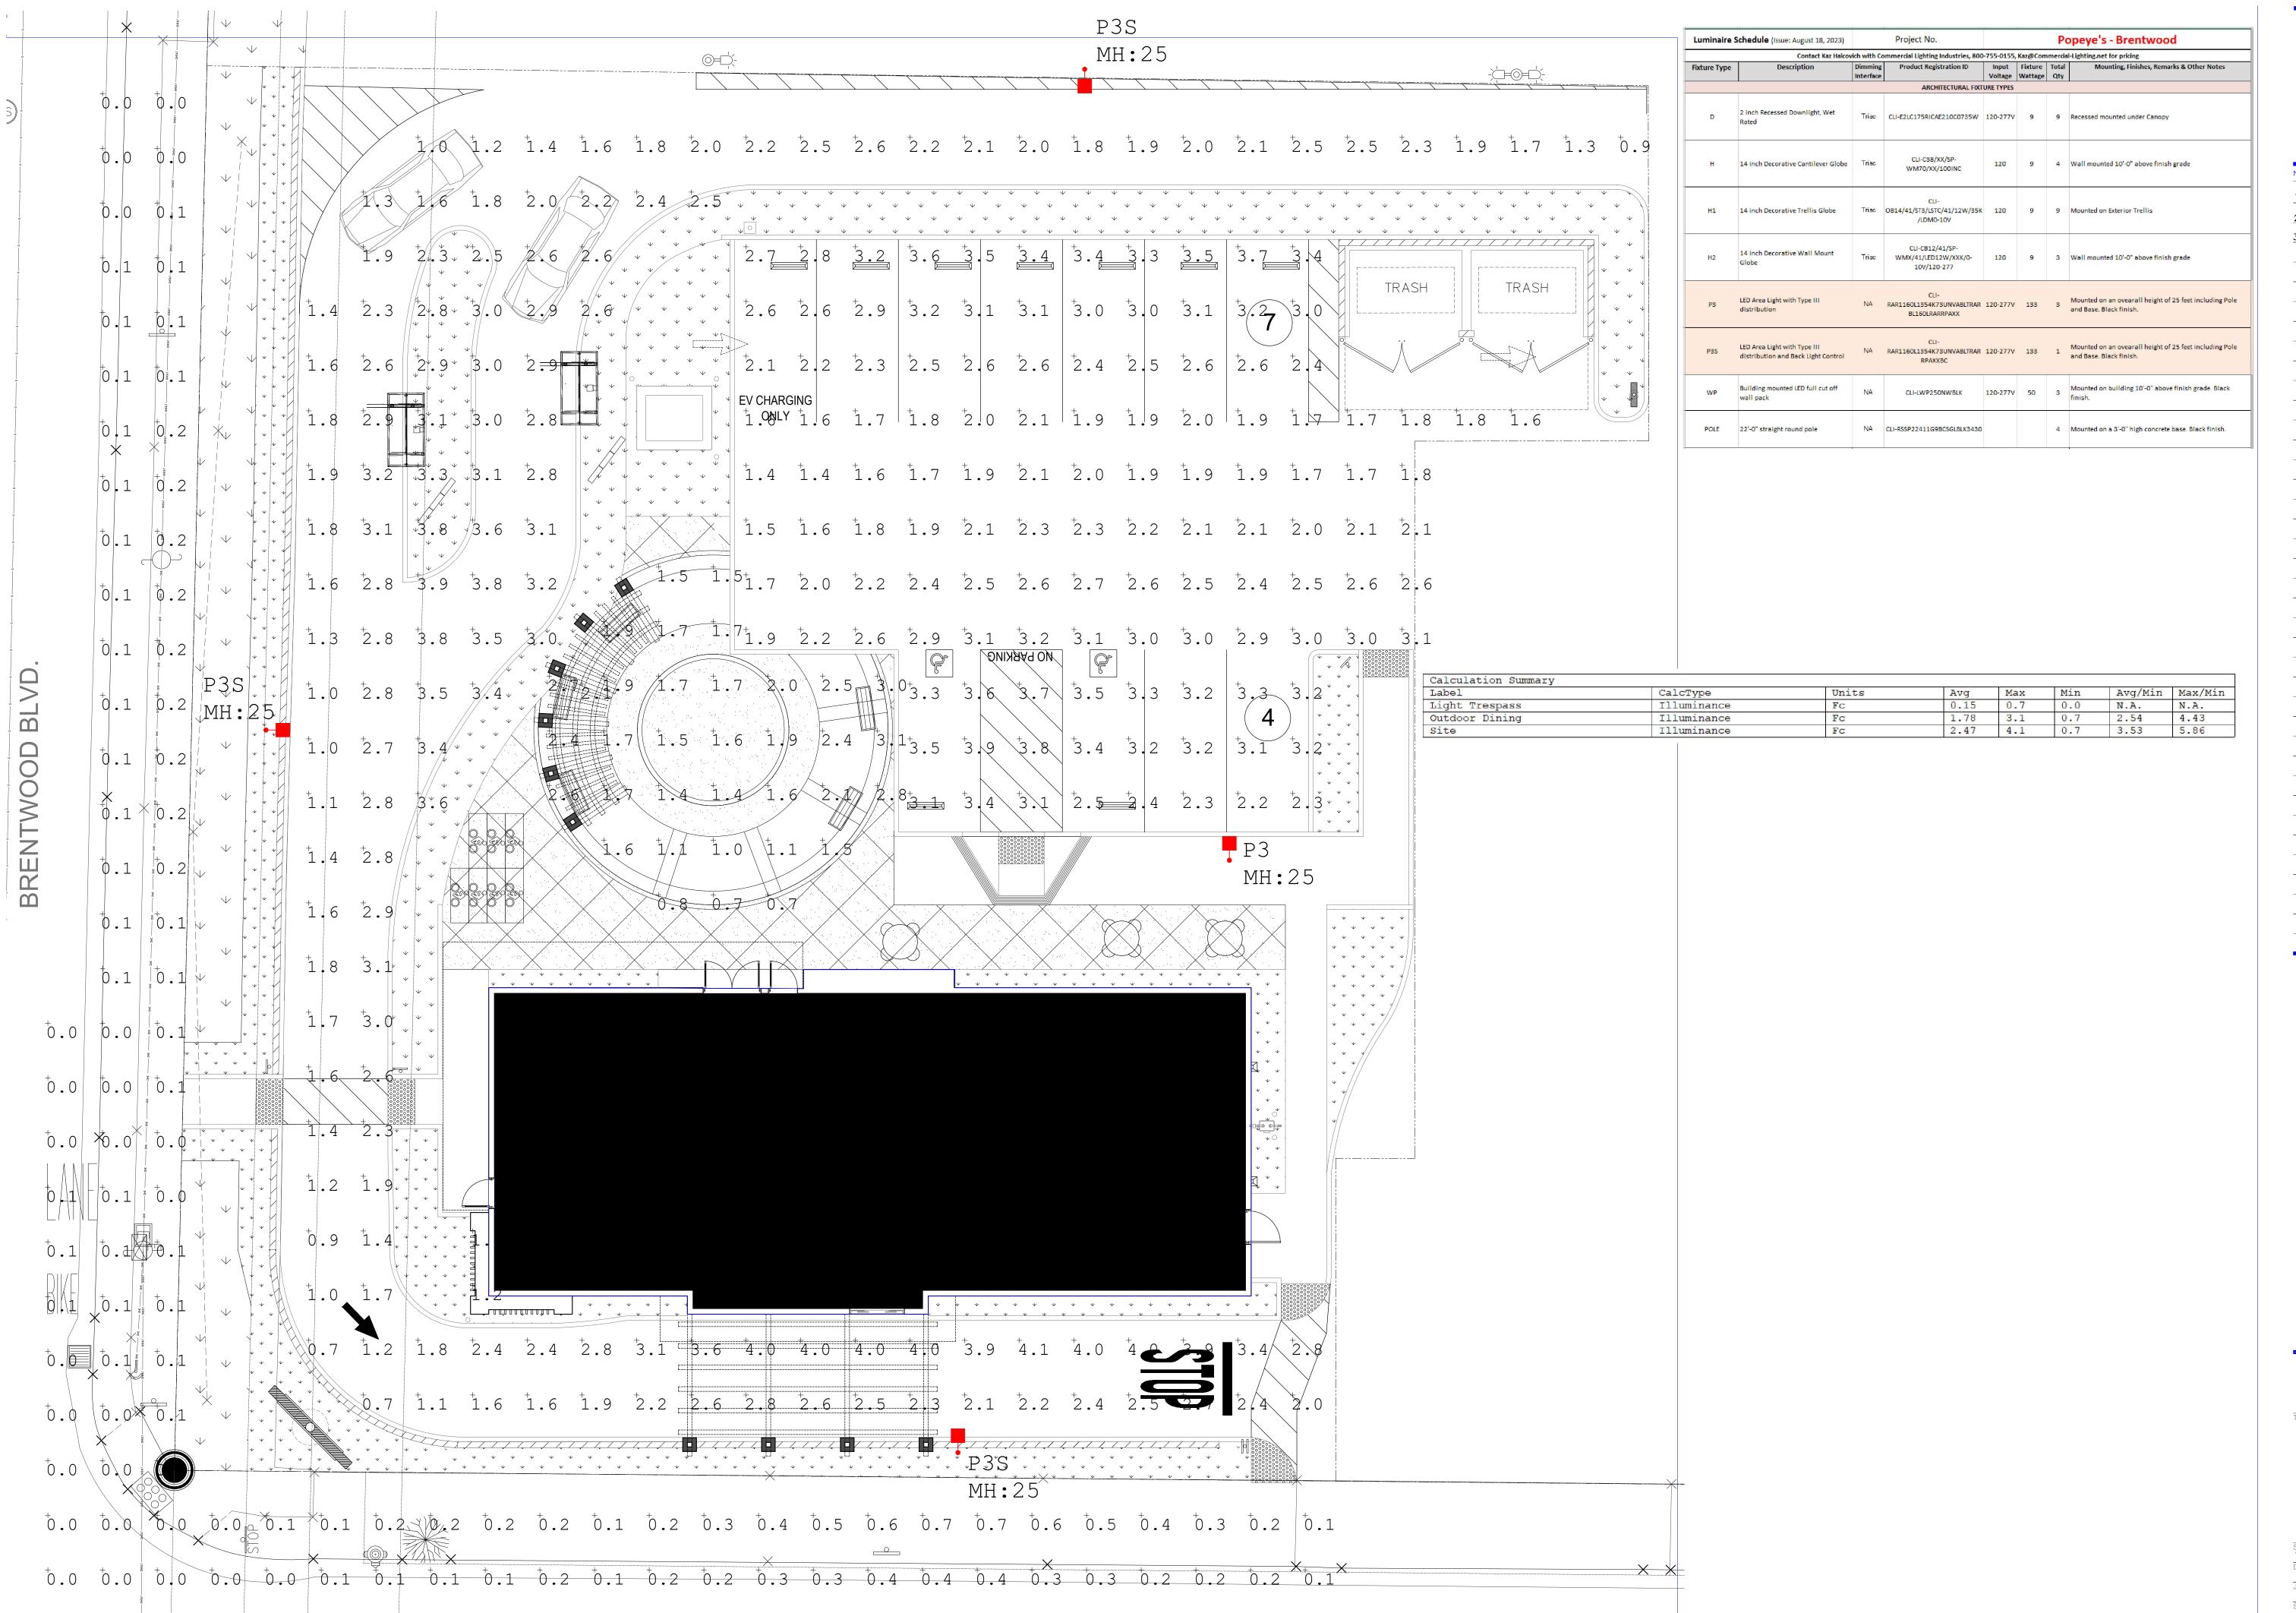

22 \_\_\_\_\_ 22 \_\_\_\_

PROPOSED

POPEYS

2,735 SF

ROOT BARRIERS WHERE TREE IS

WITHIN 8' OF CURB - TO BE SPECIFIED IN FINAL DESIGN

WATER EFFICIENT LANDSCAPE REQUIREMENTS ( TO BE PROVIDED IN PERMIT SET)

\_\_\_\_

 $\triangleleft$ 

AUTOMATIC CONTROLLER W/ ET DATA, REPEAT CYCLING IRRIGATION ZONES TO BE PER PLANT WATER REQUIREMENTS IN FINAL DESIGN RAIN SENSOR TO BE SPECIFIED

SOIL AMENDMENTS TO BE INCORPORATED PLANTER SURFACE AREAS TO BE MULCHED WATER USAGE TO MEET STATE WATER EFFICIENT LANDSCAPE STANDARD

PRELIMINARY LANDSCAPE PLAN

SCALE: 1" = 20'-0"

12-6-23 SITE REV.

PARKING AREA SHADE ANALYSIS

L1.2



# TREE SHADING CANOPY CALCULATIONS

PARKING LOT SURFACE AREA 2,338 S.F. - total area



TREE CANOPY COVERAGE AND PARKING AREA SHADE 941 S.F. - (40% parking area) (10 year growth)



LIGHTING AND PHOTOMETRIC LAYOUT PLAN

Commercial Lighting Industries
81161 Indio Boulevard, Indio, CA 92201
Tel: 800-755-0155 | Fax: 760-262-3940

 No.
 Issue
 Date

 1
 DRAWING SUBMITTAL
 12-20-22

 2
 DRAWING SUBMITTAL
 08-18-23

 3
 DRAWING SUBMITTAL
 09-15-23

POPEYE!S

LANS AND SPECIFICATIONS ARE THE PROPERTY OF AERCIAL LIGHTING IND. DO NOT SCALE DRAWINGS. MEASUREMENTS MUST BE CHECKED ON SITE BY CONTRACTORS AND ANY DISCREPANCIES BROUGHT HE ATTENTION OF THE DESIGNER OR ARCHITECT.

SITE LIGHTING PLAN & PHOTOMETRIC DRAWING

Scale 1/16"=1'-0" 09.15.23

Drawn By Checked By I.D.

Job No.

LDE-1





ALL PLANS AND SPECIFICATIONS ARE THE PROPERTY OF COMMERCIAL LIGHTING IND. DO NOT SCALE DRAWINGS ALL MEASUREMENTS MUST BE CHECKED ON SITE B THE CONTRACTORS AND ANY DISCREPANCIES BROUGH TO THE A