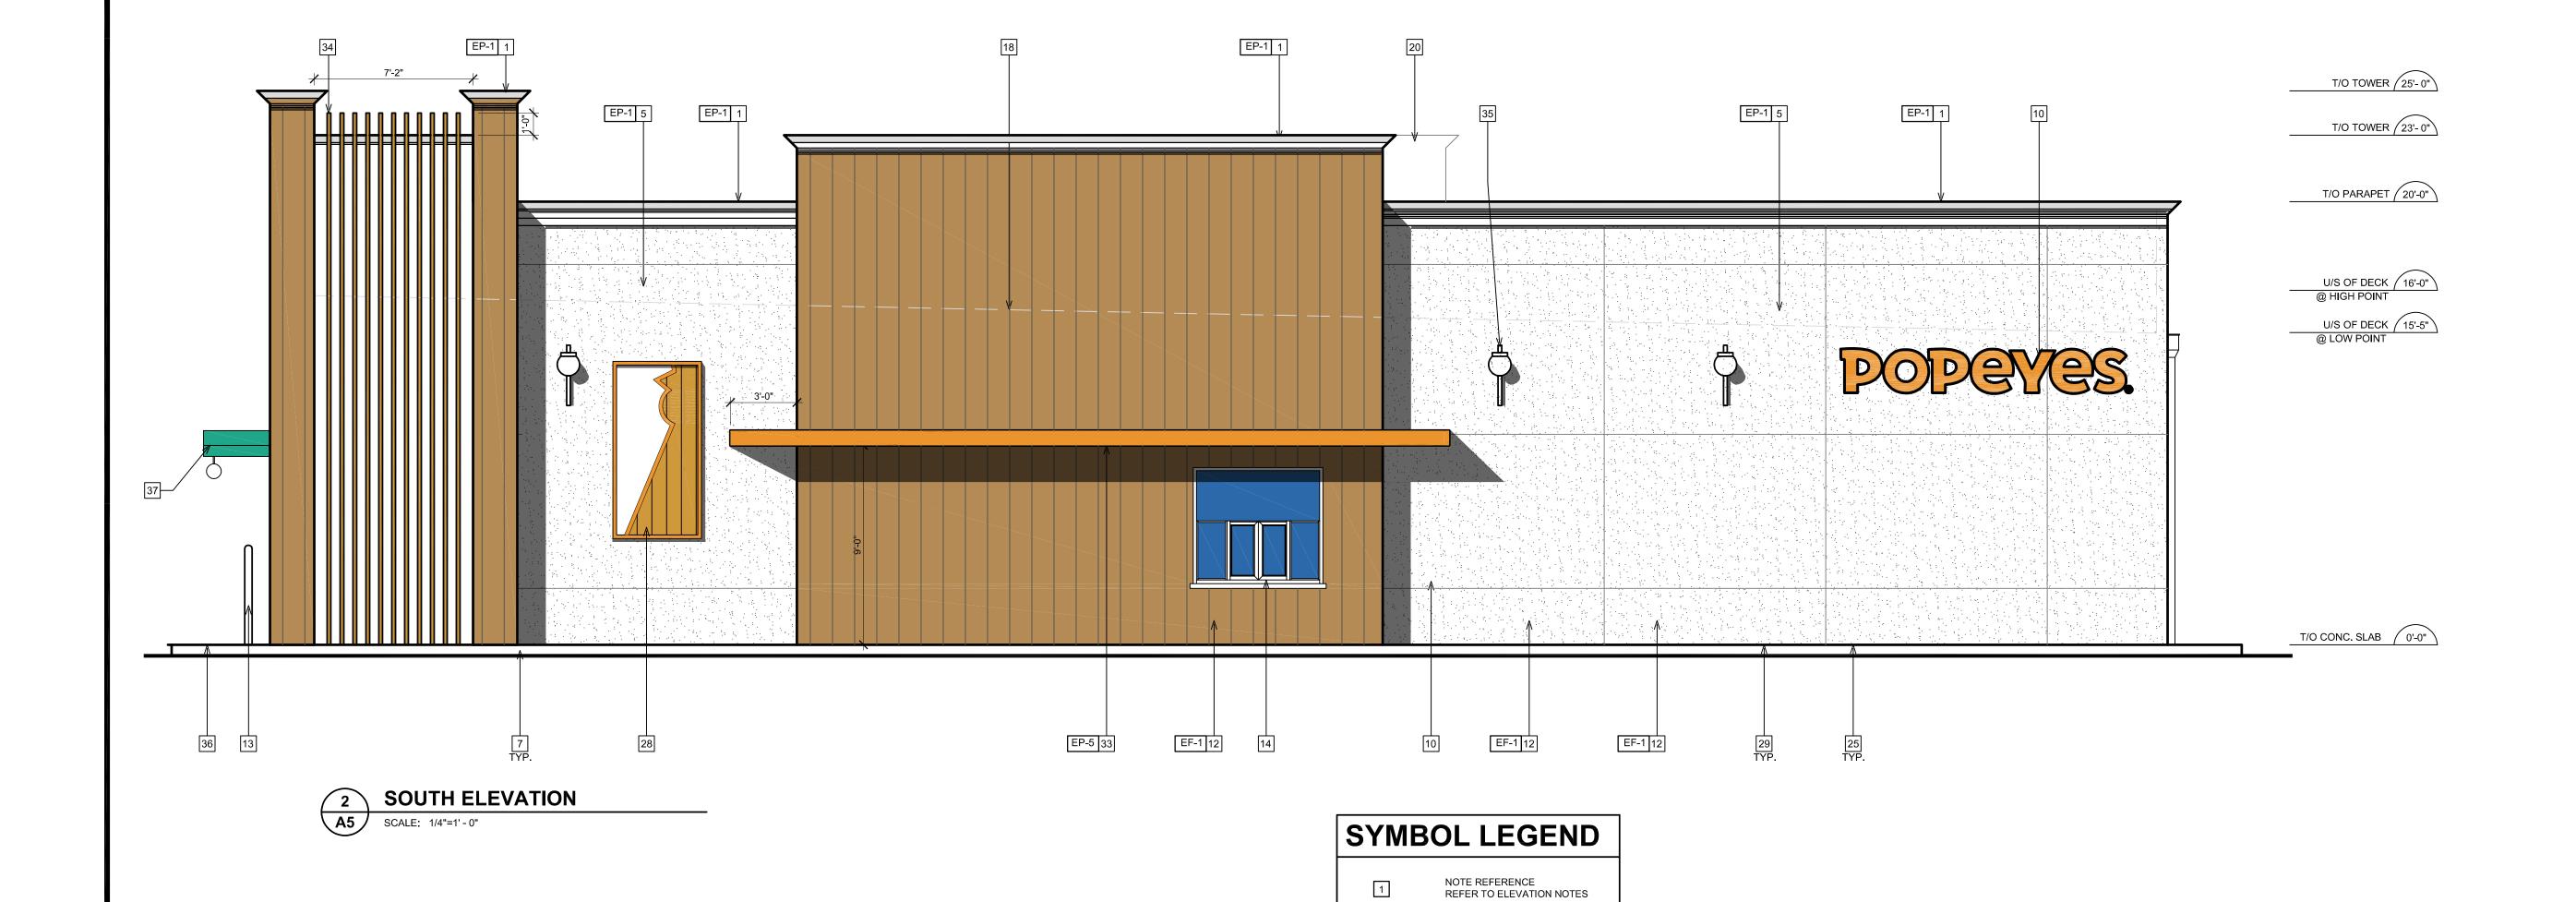

ESSORS #: 016-150-106-9 ZONING: BBSP LOT SIZE: 3.4 ACRES

POPEYES

SITE DETAILS **TRASH ENCLOSURE AS2.2** 



←BOND BEAM

COURSE W/

32" O.C.

16" O.C.

AGG. BASE

SLOPE 1/4"

1'-4"

PER FT

8" THICK POUR-IN

PLACE SLAB W/ 6"x6" -

10/10 W.W.M. ON 6"

- HORIZ. REINF.

(1) #5 CONT., GROUT

SOLID 8" CMU W/ #5

VERTICAL REBAR @









(E) BLDG.

BOLLARD,

CONC. CURB

22'-4"









CLIENT: SUNNY GHAI GHAI MANAGEMENT SERVICES, INC. 25 E. AIRWAY BLVD. LIVERMORE CA T: 510.573.5905 E: SUNNY@GHAIMANAGEMENT.COM

ADDRESS: BRENTWOOD BLVD. BRENTWOOD CA, 94513

ASSESSORS #: 016-150-106-9 ZONING: BBSP LOT SIZE: 3.4 ACRES

POPEYES

# **PROPOSED FLOOR PLAN**

**A01** 









CLIENT: SUNNY GHAI
GHAI MANAGEMENT SERVICES, INC.
25 E. AIRWAY BLVD.
LIVERMORE CA
T: 510.573.5905
E: SUNNY@GHAIMANAGEMENT.COM



FN#

ADDRESS: BRENTWOOD BLVD. BRENTWOOD CA, 94513

ASSESSORS #: 016-150-106-9 ZONING: BBSP LOT SIZE: 3.4 ACRES

POPEYES

PROPOSED EXTERIOR ELEVATIONS A5



SCALE: 1/4"=1' - 0"



37 HORIZONTAL WOOD GRAIN ENTRANCE CANOPY W/ TEAL VERTICAL & HORIZONTAL SUPPORTS.

36 CONCRETE SIDEWALK



PROJECT MANAGER: MIKE JIBAJA

15998 SKYRIDGE DR

RIVERSIDE, CA 92503

T: 909.520.3381

E: MIKE@AGJMDESIGN.COM

CLIENT: SUNNY GHAI
GHAI MANAGEMENT SERVICES, INC.
25 E. AIRWAY BLVD.
LIVERMORE CA
T: 510.573.5905
E: SUNNY@GHAIMANAGEMENT.COM



NOTE REFERENCE REFER TO ELEVATION NOTES

FINISH TYPE

ADDRESS: BRENTWOOD BLVD. BRENTWOOD CA, 94513

ASSESSORS #: 016-150-106-9 ZONING: BBSP LOT SIZE: 3.4 ACRES

POPEYES

PROPOSED EXTERIOR ELEVATIONS A5.1



CLIENT: SUNNY GHAI
GHAI MANAGEMENT SERVICES, INC.
25 E. AIRWAY BLV