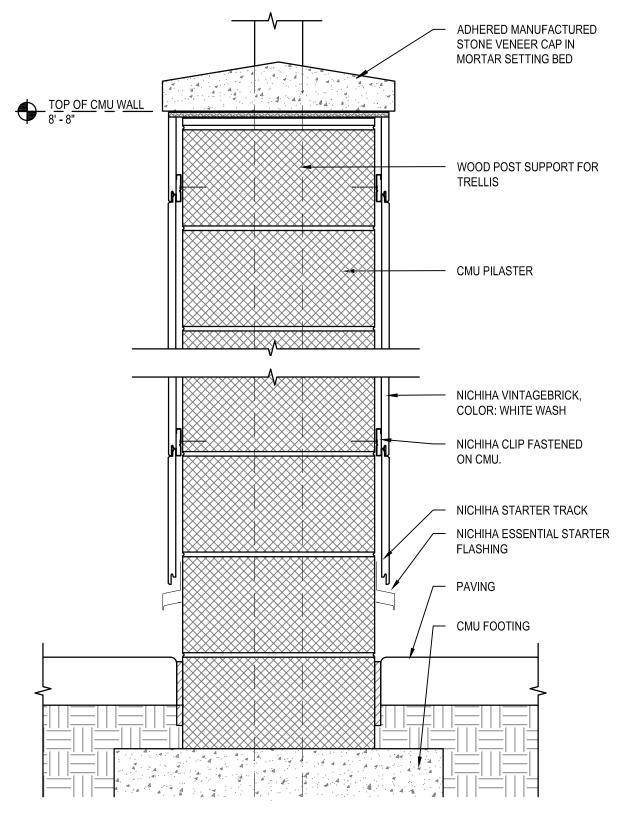

ARKING STALLS:

10 STANDARD STALLS 2 ACCESSIBLE STALLS

ADDRESS: BRENTWOOD BLVD. BRENTWOOD CA, 94513

ASSESSORS #: 016-150-106-9 ZONING: BBSP LOT SIZE: 3.4 ACRES

POPEYES

PROPOSED OVERALL SITE PLAN SP01







AREA/SITE LIGHTER

Visual comfort standard

(E) CHAIN — LINK FENE

• Low profile LED area/site luminaire with a variety of IES distributions for lighting applications such as retail, commercial and campus parking lots Featuring Micro Strike Optics which maximizes target zone illumination with

• 3G rated for high vibration applications including bridges and overpasses

minimal losses at the house-side, reducing light trespass issues

Compact and lightweight design with low EPA

Intelligence™ and 7-Pin with networked controls

Best in class surge protection available

**FEATURES** 











7 WHEELSTOP (PRECAST) **AS2.2** SCALE: 1" = 1'-0"





RIVERSIDE, CA 92503 T: 909.520.3381 E: MIKE@AGJMDESIGN.COM

CLIENT: SUNNY GHAI GHAI MANAGEMENT SERVICES, INC. 25 E. AIRWAY BLVD. LIVERMORE CA T: 510.573.5905 E: SUNNY@GHAIMANAGEMENT.COM

# DUMPSTER ENCLOSURE - POPEYES



# DUMPSTER ENCLOSURE & GATE EXT. ELEV. **AS2.2** SCALE: 1/4" = 1'-0"



ADDRESS: BRENTWOOD BLVD. BRENTWOOD CA, 94513

ASSESSORS #: 016-150-106-9 ZONING: BBSP LOT SIZE: 3.4 ACRES

POPEYES

SITE DETAILS **TRASH ENCLOSURE AS2.2** 



←BOND BEAM

COURSE W/

32" O.C.

16" O.C.

AGG. BASE

SLOPE 1/4"

1'-4"

PER FT

8" THICK POUR-IN

PLACE SLAB W/ 6"x6" -

10/10 W.W.M. ON 6"

- HORIZ. REINF.

(1) #5 CONT., GROUT

SOLID 8" CMU W/ #5

VERTICAL REBAR @









(E) BLDG.

BOLLARD,

CONC. CURB

22'-4"









CLIENT: