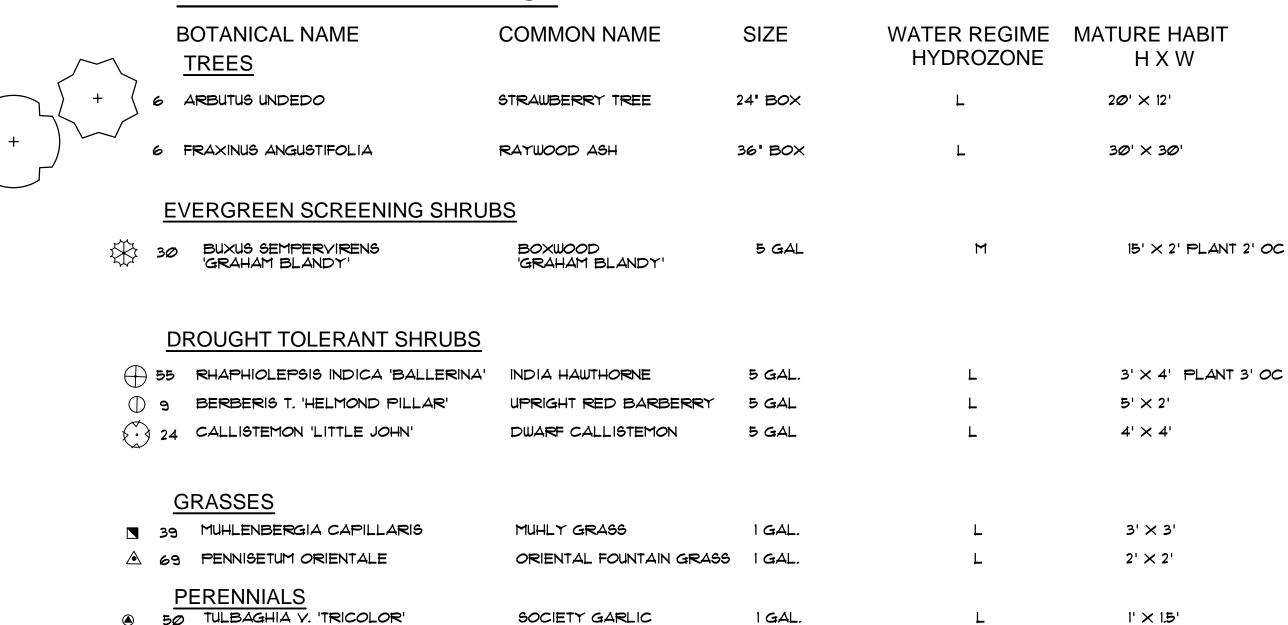

(sq ft) 2,313.0 IV. Areas Draining to IMPs IMP Name: IMP1
IMP Type: Bioretention Facility
Soil Group: IMP1 IMP Sizing DMA1 Minimum **Proposed Factor Adjustment** Area or Area or DMA2 10,894 Concrete or **Factor** Volume Volume Asphalt 2,038 2,038 0.050 1.150 Surface Volume **Subsurface Volume** Maximum Underdrain Flow (cfs) Orifice

NOTE: SEE SHEET 3 OF 5 FOR X—SECTIONS & VOLUME CALC.

Diameter (in)

\(\psi\) \(\psi\) \(\psi\) \(\psi\) \(\psi\)

\_\_\_\_\_\_

SHEET NO.

SED BRE APN

PROJ. ENGR:

PROJECT# ME-321

PREPARED FOR:

DRAWN BY: PPM

SUNNY GHAI GHAI MANAGEMENT SERVICES, INC. 25 E. AIRWAY BLVD LIVERMORE, CA 94551

II drawings herein are the property of GreenDesign

SUBMITTAL -13-23 ENTITLEMENT SET COMMENTS SITE REV. SITE REV.

**PRELIMINARY** LANDSCAPE PLAN

PRELIMINARY PLANT LIST



WHITE GAURA

FORT NIGHT LILY

# **PLANT NOTES:**

15 GAURA LINDHEIMERI

57 DIETES V. 'VARIEGATA'

- THE CONTRACTOR SHALL VERIFY PLANT QUANTITIES FROM THE PLANTING PLAN. QUANTITIES SHOWN IN THE LEGEND ARE FOR CONVENIENCE ONLY.
- 2. NOTIFY THE LANDSCAPE ARCHITECT IMMEDIATELY IN THE EVENT OF ANY DISCREPANCIES BETWEEN ACTUAL SITE CONDITIONS AND THE PLANTING PLAN.
- 3. SEE DETAIL AND SPECIFICATION SHEETS FOR ADDITIONAL INFORMATION.
- 5. THERE WILL BE NO MATERIALS OR PLANT MATERIALS SUBSTITUTIONS WITHOUT APPROVAL OF THE OWNER OR THE LANDSCAPE ARCHITECT.
- 6. PROVIDE POSITIVE DRAINAGE AWAY FROM ALL BUILDINGS (2% MIN.)
- 7. IN THE EVENT OF ANY DISCREPANCIES BETWEEN THIS PLAN AND ACTUAL SITE CONDITIONS, THE LANDSCAPE ARCHITECT IS TO BE NOTIFIED IMMEDIATELY.
- 8. ENTIRE SITE IS TO BE ROUGH GRADED