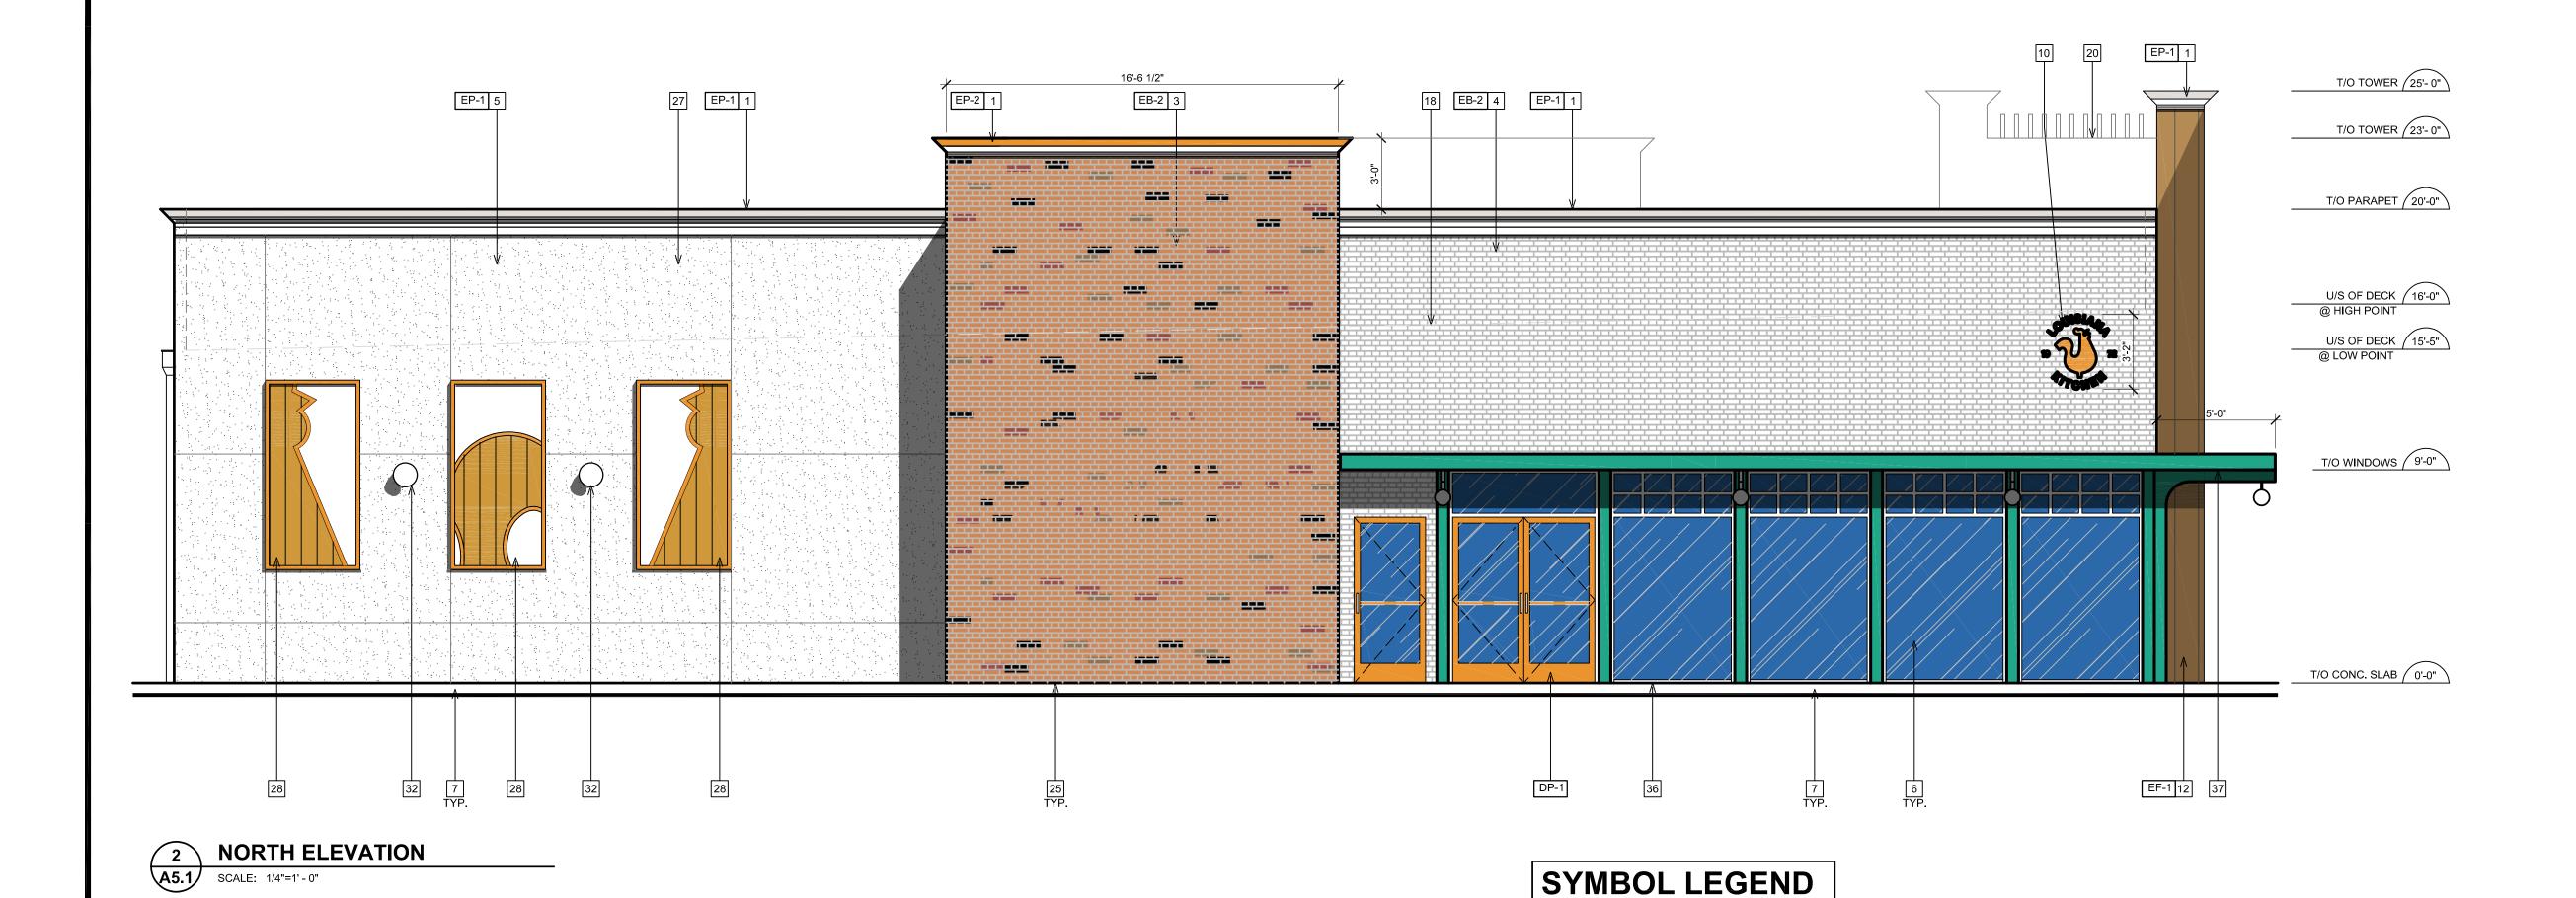

TWOOD BLVD. BRENTWOOD CA, 94513

ASSESSORS #: 016-150-106-9 ZONING: BBSP LOT SIZE: 3.4 ACRES

POPEYES

# **PROPOSED FLOOR PLAN**

**A01** 









CLIENT: SUNNY GHAI
GHAI MANAGEMENT SERVICES, INC.
25 E. AIRWAY BLVD.
LIVERMORE CA
T: 510.573.5905
E: SUNNY@GHAIMANAGEMENT.COM



FN#

ADDRESS: BRENTWOOD BLVD. BRENTWOOD CA, 94513

ASSESSORS #: 016-150-106-9 ZONING: BBSP LOT SIZE: 3.4 ACRES

POPEYES

PROPOSED EXTERIOR ELEVATIONS A5



SCALE: 1/4"=1' - 0"



37 HORIZONTAL WOOD GRAIN ENTRANCE CANOPY W/ TEAL VERTICAL & HORIZONTAL SUPPORTS.

36 CONCRETE SIDEWALK



PROJECT MANAGER: MIKE JIBAJA

15998 SKYRIDGE DR

RIVERSIDE, CA 92503

T: 909.520.3381

E: MIKE@AGJMDESIGN.COM

CLIENT: SUNNY GHAI
GHAI MANAGEMENT SERVICES, INC.
25 E. AIRWAY BLVD.
LIVERMORE CA
T: 510.573.5905
E: SUNNY@GHAIMANAGEMENT.COM



NOTE REFERENCE REFER TO ELEVATION NOTES

FINISH TYPE

ADDRESS: BRENTWOOD BLVD. BRENTWOOD CA, 94513

ASSESSORS #: 016-150-106-9 ZONING: BBSP LOT SIZE: 3.4 ACRES

POPEYES

PROPOSED EXTERIOR ELEVATIONS A5.1



CLIENT: SUNNY GHAI
GHAI MANAGEMENT SERVICES, INC.
25 E. AIRWAY BLVD.
LIVERMORE CA
T: 510.573.5905

E: SUNNY@GHAIMANAGEMENT.COM



PROPOSED BUILDING SECTION

A6 SCALE: 1/4" = 1'-0"



ADDRESS: BRENTWOOD BLVD. BRENTWOOD CA, 94513

ASSESSORS #: 016-150-106-9 ZONING: BBSP LOT SIZE: 3.4 ACRES

POPEYES

PROPOSED BUILDING SECTION A6

| $\wedge$ |        | ML     |
|----------|--------|--------|
|          | DESIGN | STUDIO |

CLIENT: SUNNY GHAI
GHAI MANAGEMENT SERVICES, INC.
25 E. AIRWAY BLVD.
LIVERMORE CA
T: 510.573.5905
E: SUNNY@GHAIMANAGEMENT.COM

ADDRESS: BRENTWOOD BLVD. BRENTWOOD CA, 94