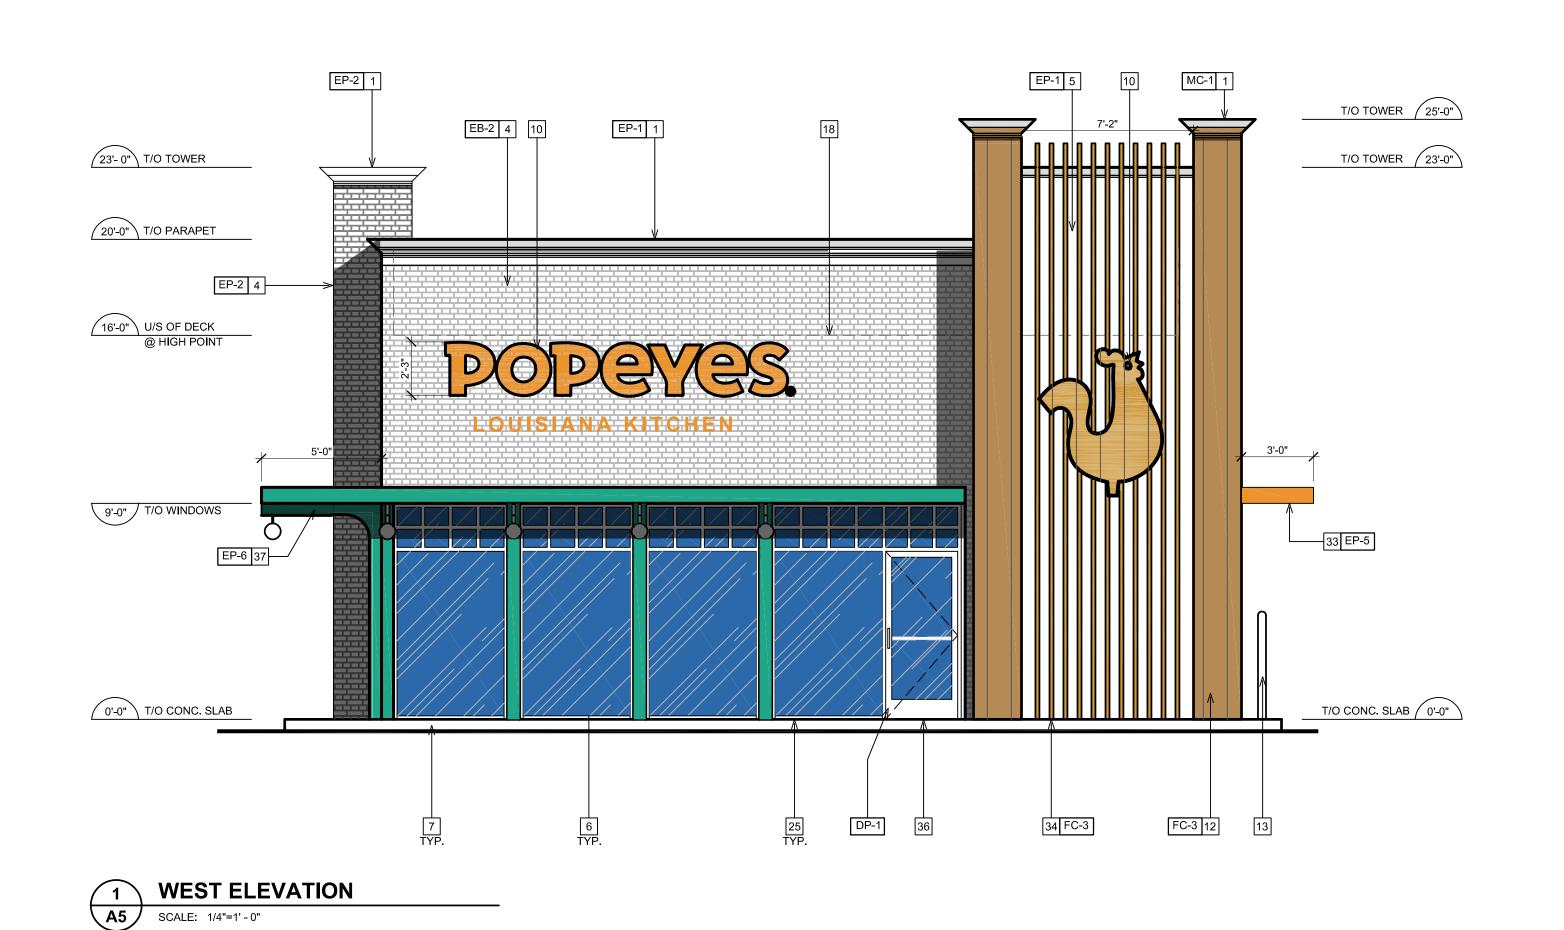

POPEYES



# DUMPSTER ENCLOSURE & GATE EXT. ELEV. **AS2.2** SCALE: 1/4" = 1'-0"



ADDRESS: BRENTWOOD BLVD. BRENTWOOD CA, 94513

ASSESSORS #: 016-150-106-9 ZONING: BBSP LOT SIZE: 3.4 ACRES

POPEYES

SITE DETAILS **TRASH ENCLOSURE AS2.2** 



←BOND BEAM

COURSE W/

32" O.C.

16" O.C.

AGG. BASE

SLOPE 1/4"

1'-4"

PER FT

8" THICK POUR-IN

PLACE SLAB W/ 6"x6" -

10/10 W.W.M. ON 6"

- HORIZ. REINF.

(1) #5 CONT., GROUT

SOLID 8" CMU W/ #5

VERTICAL REBAR @









(E) BLDG.

BOLLARD,

CONC. CURB

22'-4"









CLIENT: SUNNY GHAI GHAI MANAGEMENT SERVICES, INC. 25 E. AIRWAY BLVD. LIVERMORE CA T: 510.573.5905 E: SUNNY@GHAIMANAGEMENT.COM

ADDRESS: BRENTWOOD BLVD. BRENTWOOD CA, 94513

ASSESSORS #: 016-150-106-9 ZONING: BBSP LOT SIZE: 3.4 ACRES

POPEYES

# **PROPOSED FLOOR PLAN**

**A01** 









CLIENT: SUNNY GHAI
GHAI MANAGEMENT SERVICES, INC.
25 E. AIRWAY BLVD.
LIVERMORE CA
T: 510.573.5905
E: SUNNY@GHAIMANAGEMENT.COM



FN#

ADDRESS: BRENTWOOD BLVD. BRENTWOOD CA, 94513

ASSESSORS #: 016-150-106-9 ZONING: BBSP LOT SIZE: 3.4 ACRES

POPEYES

PROPOSED EXTERIOR ELEVATIONS A5



SCALE: 1/4"=1' - 0"



37 HORIZONTAL WOOD GRAIN ENTRANCE CANOPY W/ TEAL VERTICAL & HORIZONTAL SUPPORTS.

36 CONCRETE SIDEWALK



PROJECT MANAGER: MIKE JIBAJA

15998 SKYRIDGE DR

RIVERSIDE, CA 92503

T: 909.520.3381

E: MIKE@AGJMDESIGN.COM

CLIENT: SUNNY GHAI
GHAI MANAGEMENT SERVICES, INC.
25 E. AIRWAY BLVD.
LIVERMORE CA
T: 510.573.5905
E: SUNNY@GHAIMANAGEMENT.COM



NOTE REFERENCE REFER TO ELEVATION NOTES

FINISH TYPE

ADDRESS: BRENTWOOD BLVD. BRENTWOOD CA, 94513

ASSESSORS #: 016-150-106-9 ZONING: BBSP