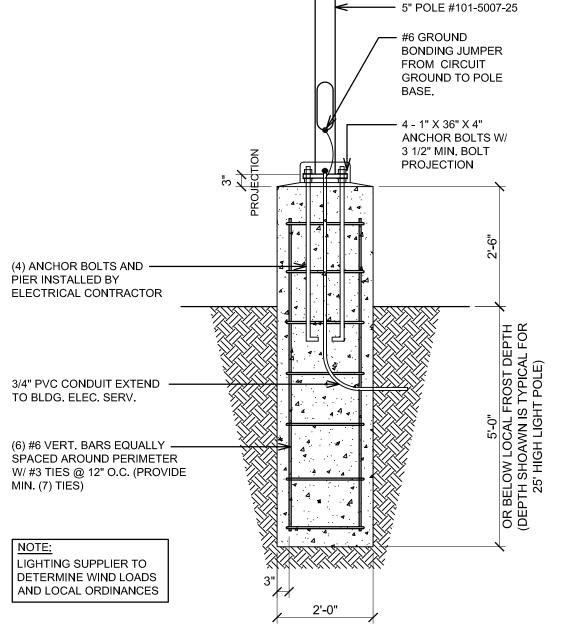

rols

Best in class surge protection available

**FEATURES** 











7 WHEELSTOP (PRECAST) **AS2.2** SCALE: 1" = 1'-0"





RIVERSIDE, CA 92503 T: 909.520.3381 E: MIKE@AGJMDESIGN.COM

CLIENT: SUNNY GHAI GHAI MANAGEMENT SERVICES, INC. 25 E. AIRWAY BLVD. LIVERMORE CA T: 510.573.5905 E: SUNNY@GHAIMANAGEMENT.COM

# DUMPSTER ENCLOSURE - POPEYES



# DUMPSTER ENCLOSURE & GATE EXT. ELEV. **AS2.2** SCALE: 1/4" = 1'-0"



ADDRESS: BRENTWOOD BLVD. BRENTWOOD CA, 94513

ASSESSORS #: 016-150-106-9 ZONING: BBSP LOT SIZE: 3.4 ACRES

POPEYES

SITE DETAILS **TRASH ENCLOSURE AS2.2** 



←BOND BEAM

COURSE W/

32" O.C.

16" O.C.

AGG. BASE

SLOPE 1/4"

1'-4"

PER FT

8" THICK POUR-IN

PLACE SLAB W/ 6"x6" -

10/10 W.W.M. ON 6"

- HORIZ. REINF.

(1) #5 CONT., GROUT

SOLID 8" CMU W/ #5

VERTICAL REBAR @









(E) BLDG.

BOLLARD,

CONC. CURB

22'-4"









CLIENT: SUNNY GHAI GHAI MANAGEMENT SERVICES, INC. 25 E. AIRWAY BLVD. LIVERMORE CA T: 510.573.5905 E: SUNNY@GHAIMANAGEMENT.COM

ADDRESS: BRENTWOOD BLVD. BRENTWOOD CA, 94513

ASSESSORS #: 016-150-106-9 ZONING: BBSP LOT SIZE: 3.4 ACRES

POPEYES

# **PROPOSED FLOOR PLAN**

**A01** 









CLIENT: SUNNY GHAI
GHAI MANAGEMENT SERVICES, INC.
25 E. AIRWAY BLVD.
LIVERMORE CA
T: 510.573.5905
E: SUNNY@GHAIMANAGEMENT.COM



FN#

ADDRESS: BRENTWOOD BLVD. BRENTWOOD CA, 94513

ASSESSORS #: 016-150-106-9 ZONING: BBSP LOT SIZE: 3.4 ACRES

POPEYES

PROPOSED EXTERIOR ELEVATIONS A5



SCALE: 1/4"=1' - 0"



37 HORIZONTAL WOOD GRAIN ENTRANCE CANOPY W/ TEAL VERTICAL & HORIZONTAL SUPPORTS.

36 CONCRETE SIDEWALK



PROJECT MANAGER: MIKE JIBAJA

15998 SKYRIDG