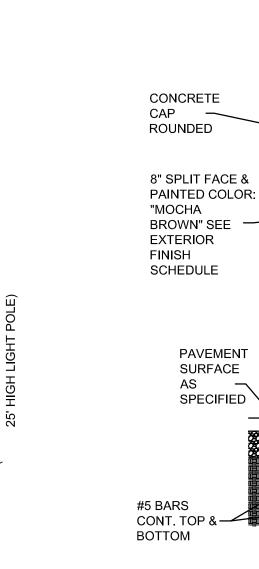

ls

Best in class surge protection available

**FEATURES** 











7 WHEELSTOP (PRECAST) **AS2.2** SCALE: 1" = 1'-0"





RIVERSIDE, CA 92503 T: 909.520.3381 E: MIKE@AGJMDESIGN.COM

CLIENT: SUNNY GHAI GHAI MANAGEMENT SERVICES, INC. 25 E. AIRWAY BLVD. LIVERMORE CA T: 510.573.5905 E: SUNNY@GHAIMANAGEMENT.COM

# DUMPSTER ENCLOSURE - POPEYES



# DUMPSTER ENCLOSURE & GATE EXT. ELEV. **AS2.2** SCALE: 1/4" = 1'-0"



ADDRESS: BRENTWOOD BLVD. BRENTWOOD CA, 94513

ASSESSORS #: 016-150-106-9 ZONING: BBSP LOT SIZE: 3.4 ACRES

POPEYES

SITE DETAILS **TRASH ENCLOSURE AS2.2** 



←BOND BEAM

COURSE W/

32" O.C.

16" O.C.

AGG. BASE

SLOPE 1/4"

1'-4"

PER FT

8" THICK POUR-IN

PLACE SLAB W/ 6"x6" -

10/10 W.W.M. ON 6"

- HORIZ. REINF.

(1) #5 CONT., GROUT

SOLID 8" CMU W/ #5

VERTICAL REBAR @









(E) BLDG.

BOLLARD,

CONC. CURB

22'-4"









CLIENT: SUNNY GHAI GHAI MANAGEMENT SERVICES, INC. 25 E. AIRWAY BLVD. LIVERMORE CA T: 510.573.5905 E: SUNNY@GHAIMANAGEMENT.COM

ADDRESS: BRENTWOOD BLVD. BRENTWOOD CA, 94513

ASSESSORS #: 016-150-106-9 ZONING: BBSP LOT SIZE: 3.4 ACRES

POPEYES

# **PROPOSED FLOOR PLAN**

**A01** 









CLIENT: SUNNY GHAI
GHAI MANAGEMENT SERVICES, INC.
25 E. AIRWAY BLVD.
LIVERMORE CA
T: 510.573.5905
E: SUNNY@GHAIMANAGEMENT.COM



FN#

ADDRESS: BRENTWOOD BLVD. BRENTWOOD CA, 94513

ASSESSORS #: 016-150-106-9 ZONING: BBSP LOT SIZE: 3.4 ACRES

POPEYES

PROPOSED EXTERIOR ELEVATIONS A5



SCALE: 1/4"=1' - 0"



37 HORIZONTAL WOOD GRAIN ENTRANCE CANOPY W/ TEAL VERTICAL & HORIZONTAL SUPPORTS.

36 CONCRETE SIDEWALK



PROJECT MANAGER: MIKE JIBAJA

15998 SKYRIDGE