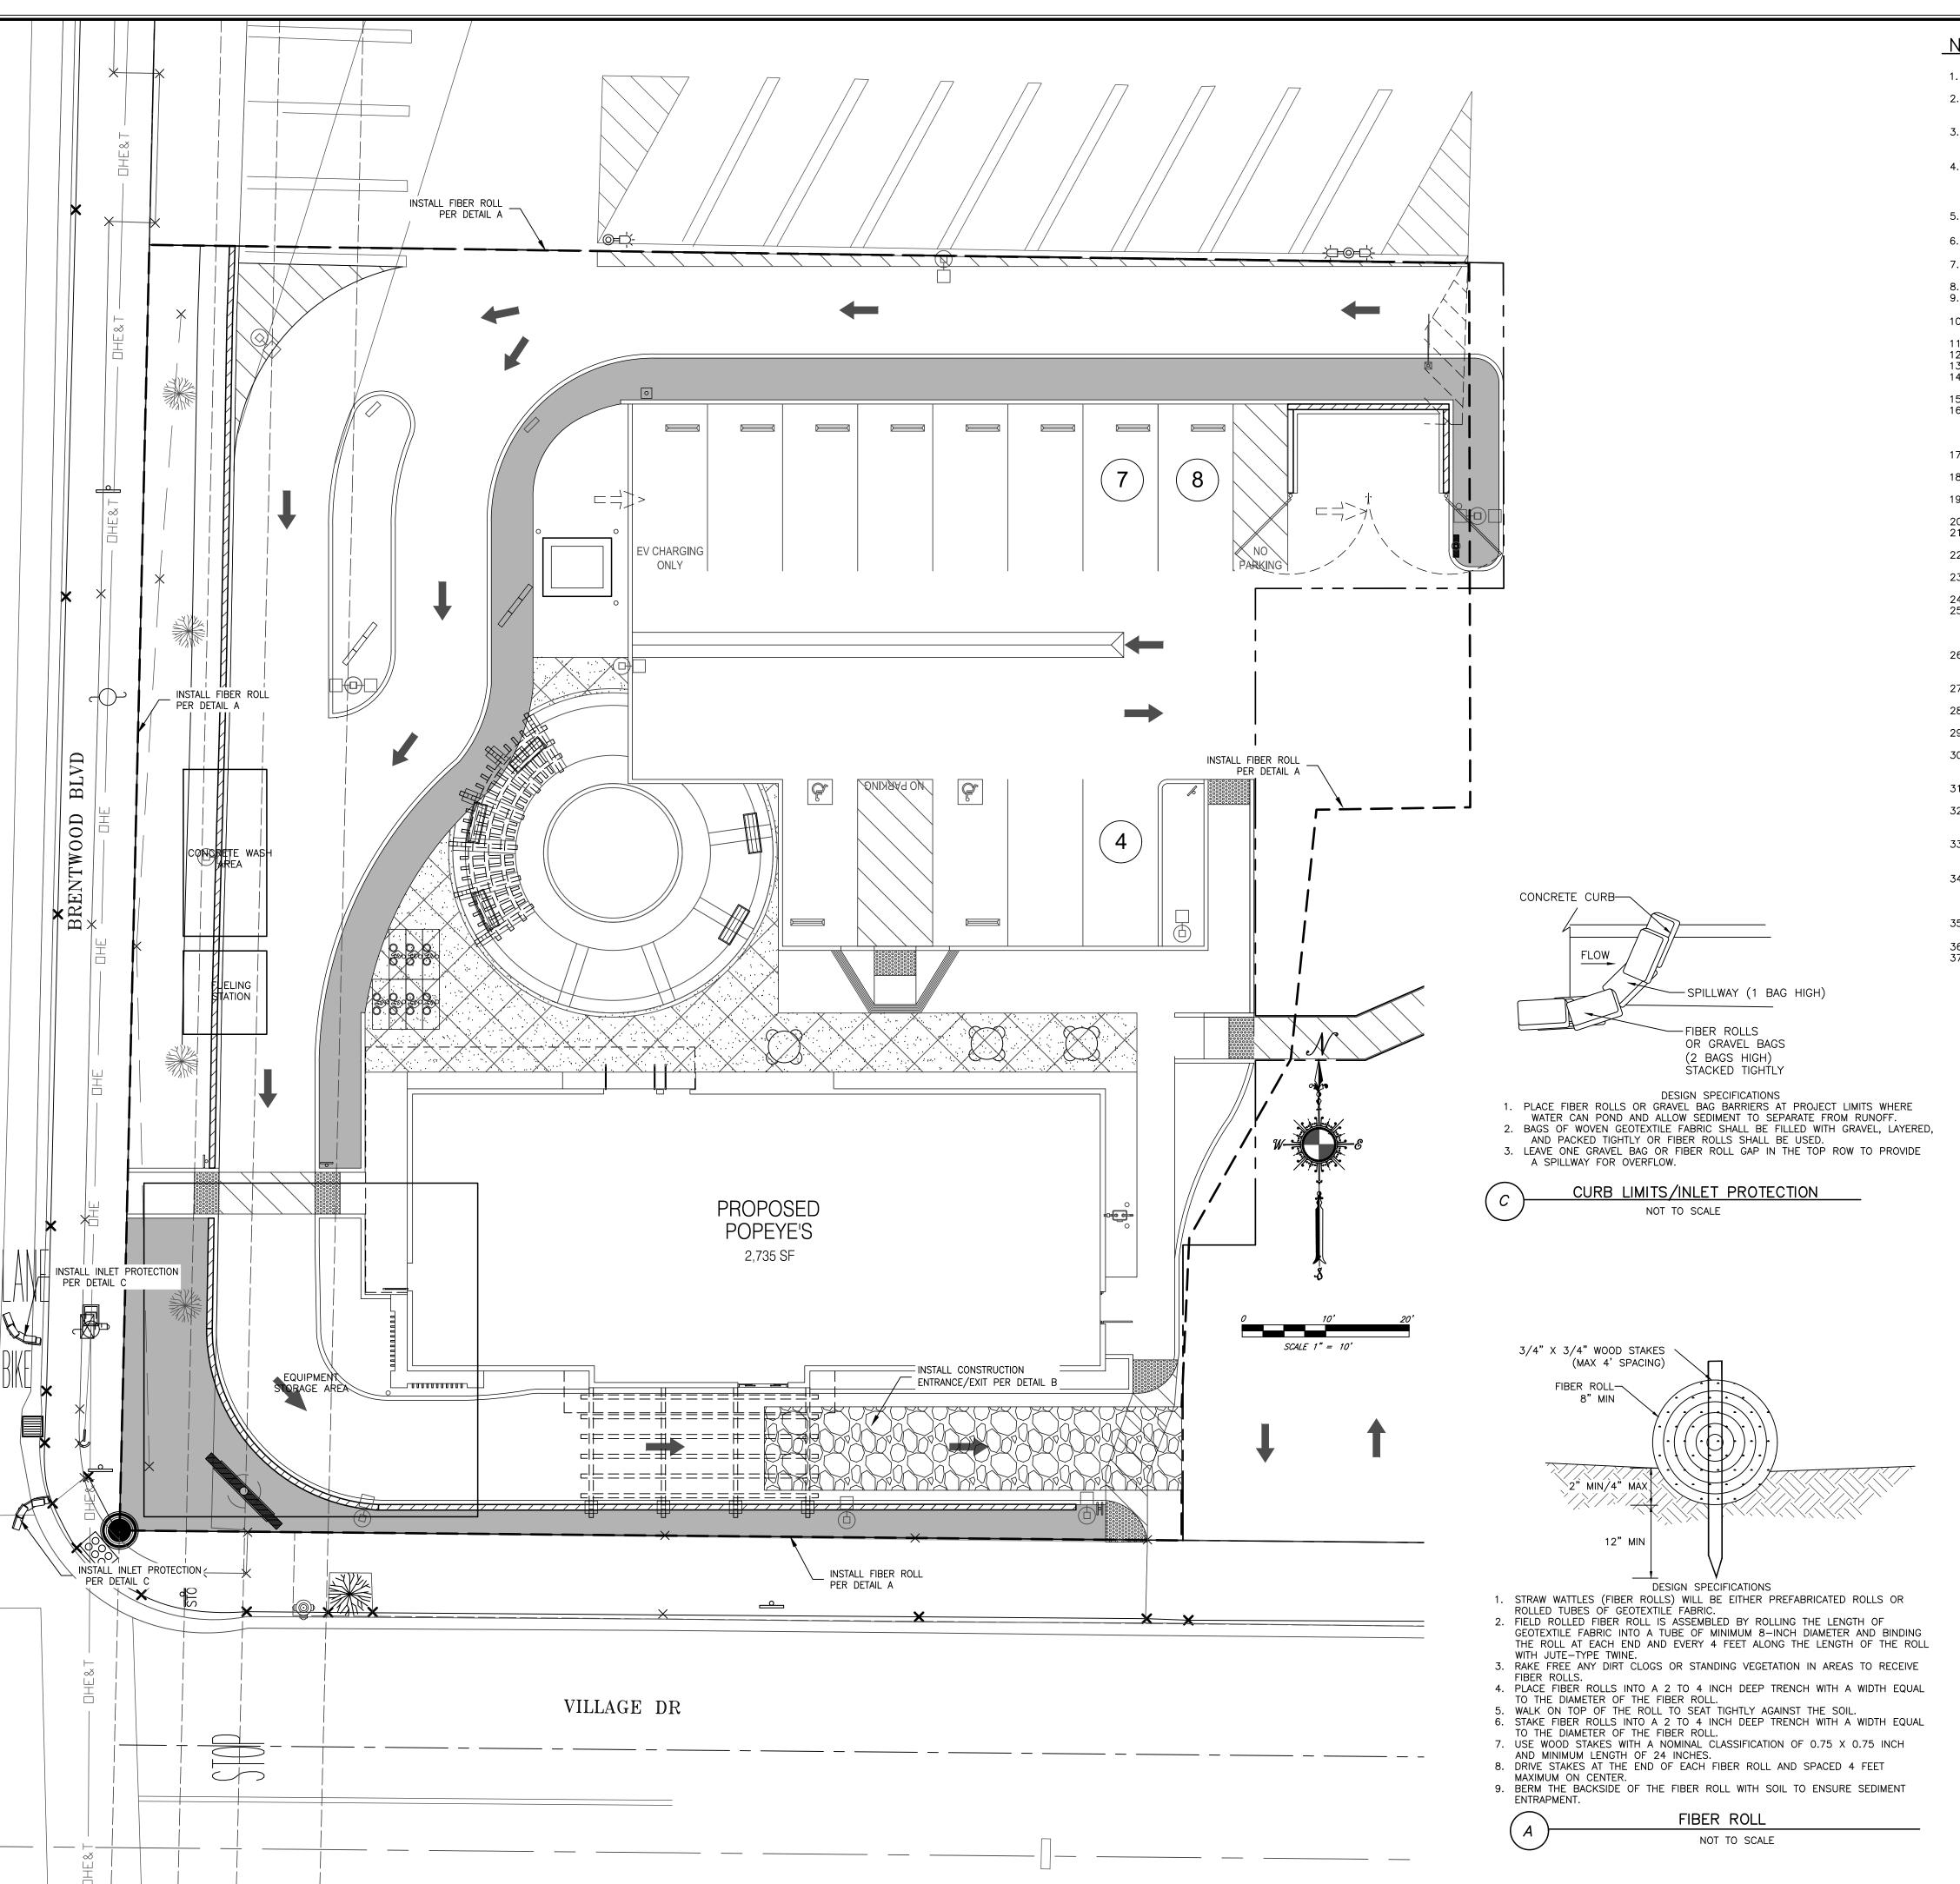

LOOD DESIGNATION

# AREAS DETERMINED TO BE OUTSIDE THE 0.2% ANNUAL CHANCE FLOOD

PER FLOOD INSURANCE RATE MAP

PAVEMENT SD STORM DRAIN SSMH SANITARY SEWER MANHOLE TFC TOP FACE CURB

W WATER WV WATER VALVE

DRAWN BY:

PROJ. ENGR:

PREPARED FOR GHAI MANAGEMENT

PROJECT#

ME-321

SERVICES, INC. 25 E. AIRWAY BLVD LIVERMORE, CA 94551

SHEET NO.





GED BRE PN

DRAWN BY: PPM

PROJ. ENGR: PPM

PROJECT#

ME-321

PREPARED FOR:

SUNNY GHAI GHAI MANAGEMENT SERVICES, INC. 25 E. AIRWAY BLVD LIVERMORE, CA 94551

SHEET NO.

12/4/2023

DATE



C:\USERS\ANDRE\DROPBOX\ME20\ME-321 BRENTWOOD PLK\_SITE PLAN\ME-321 GRADING V5.DWG

GRAC BED P BREN SENTW APN: (  $\Box$ 

> DRAWN BY: PPM

PROJ. ENGR: PPM

PROJECT# ME-321

SUNNY GHAI GHAI MANAGEMENT SERVICES, INC. 25 E. AIRWAY BLVD LIVERMORE, CA 94551

SHEET NO.



:\USERS\ANDRE\DROPBOX\ME20\ME-321 BRENTWOOD PLK SITE PLAN\ME-321 GRADING V5.DWG

# NOTES:

APPROPRIATE BMPs.

- 1. IT IS THE CONTRACTORS RESPONSIBILITY TO VERIFY THAT ALL BMP'S NECESSARY ARE IMPLEMENTED INCLUDING, BUT NOT LIMITED TO THE METHODS SHOWN ON THE EROSION CONTROL PLAN.
- 2. STORM WATER DISCHARGES AND AUTHORIZED NON-STORM WATER DISCHARGES SHALL NOT CONTAIN A HAZARDOUS SUBSTANCE EQUAL TO OR IN EXCESS OF REPORTABLE QUANTITIES ESTABLISHED IN 40 C.F.R. 117.3 AND 302.4, UNLESS A SEPARATE NPDES PERMIT HAS BEEN ISSUED TO REGULATE THOSE DISCHARGES.
- 3. MINIMIZE OR PREVENT POLLUTANTS IN STORM WATER DISCHARGES AND AUTHORIZED NON-STORM WATER DISCHARGES THROUGH THE USE OF CONTROLS, STRUCTURES, AND MANAGEMENT PRACTICES THAT ACHIEVE BAT FOR TOXIC AND NON-CONVENTIONAL POLLUTANTS AND BCT FOR C