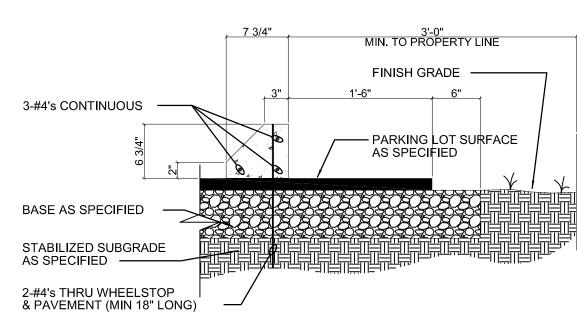

TALLS:

10 STANDARD STALLS 2 ACCESSIBLE STALLS

ADDRESS: BRENTWOOD BLVD. BRENTWOOD CA, 94513

ASSESSORS #: 016-150-106-9 ZONING: BBSP LOT SIZE: 3.4 ACRES

POPEYES

PROPOSED OVERALL SITE PLAN SP01







AREA/SITE LIGHTER

Visual comfort standard

(E) CHAIN — LINK FENE

• Low profile LED area/site luminaire with a variety of IES distributions for lighting applications such as retail, commercial and campus parking lots Featuring Micro Strike Optics which maximizes target zone illumination with

• 3G rated for high vibration applications including bridges and overpasses

minimal losses at the house-side, reducing light trespass issues

Compact and lightweight design with low EPA

Intelligence™ and 7-Pin with networked controls

Best in class surge protection available

**FEATURES** 











7 WHEELSTOP (PRECAST) **AS2.2** SCALE: 1" = 1'-0"





RIVERSIDE, CA 92503 T: 909.520.3381 E: MIKE@AGJMDESIGN.COM

CLIENT: SUNNY GHAI GHAI MANAGEMENT SERVICES, INC. 25 E. AIRWAY BLVD. LIVERMORE CA T: 510.573.5905 E: SUNNY@GHAIMANAGEMENT.COM

# DUMPSTER ENCLOSURE - POPEYES



# DUMPSTER ENCLOSURE & GATE EXT. ELEV. **AS2.2** SCALE: 1/4" = 1'-0"



ADDRESS: BRENTWOOD BLVD. BRENTWOOD CA, 94513

ASSESSORS #: 016-150-106-9 ZONING: BBSP LOT SIZE: 3.4 ACRES

POPEYES

SITE DETAILS **TRASH ENCLOSURE AS2.2** 



←BOND BEAM

COURSE W/

32" O.C.

16" O.C.

AGG. BASE

SLOPE 1/4"

1'-4"

PER FT

8" THICK POUR-IN

PLACE SLAB W/ 6"x6" -

10/10 W.W.M. ON 6"

- HORIZ. REINF.

(1) #5 CONT., GROUT

SOLID 8" CMU W/ #5

VERTICAL REBAR @









(E) BLDG.

BOLLARD,

CONC. CURB

22'-4"









CLIENT: SUNNY GH