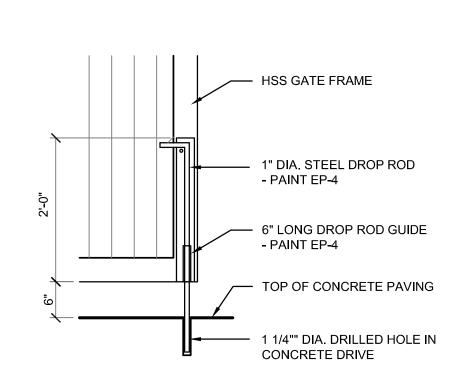

lighting applications such as retail, commercial and campus parking lots Featuring Micro Strike Optics which maximizes target zone illumination with

• 3G rated for high vibration applications including bridges and overpasses

minimal losses at the house-side, reducing light trespass issues

Compact and lightweight design with low EPA

Intelligence™ and 7-Pin with networked controls

Best in class surge protection available

**FEATURES** 











7 WHEELSTOP (PRECAST) **AS2.2** SCALE: 1" = 1'-0"





RIVERSIDE, CA 92503 T: 909.520.3381 E: MIKE@AGJMDESIGN.COM

CLIENT: SUNNY GHAI GHAI MANAGEMENT SERVICES, INC. 25 E. AIRWAY BLVD. LIVERMORE CA T: 510.573.5905 E: SUNNY@GHAIMANAGEMENT.COM

# DUMPSTER ENCLOSURE - POPEYES



# DUMPSTER ENCLOSURE & GATE EXT. ELEV. **AS2.2** SCALE: 1/4" = 1'-0"



ADDRESS: BRENTWOOD BLVD. BRENTWOOD CA, 94513

ASSESSORS #: 016-150-106-9 ZONING: BBSP LOT SIZE: 3.4 ACRES

POPEYES

SITE DETAILS **TRASH ENCLOSURE AS2.2** 



←BOND BEAM

COURSE W/

32" O.C.

16" O.C.

AGG. BASE

SLOPE 1/4"

1'-4"

PER FT

8" THICK POUR-IN

PLACE SLAB W/ 6"x6" -

10/10 W.W.M. ON 6"

- HORIZ. REINF.

(1) #5 CONT., GROUT

SOLID 8" CMU W/ #5

VERTICAL REBAR @









(E) BLDG.

BOLLARD,

CONC. CURB

22'-4"









CLIENT: SUNNY GHAI GHAI MANAGEMENT SERVICES, INC. 25 E. AIRWAY BLVD. LIVERMORE CA T: 510.573.5905 E: SUNNY@GHAIMANAGEMENT.COM

ADDRESS: BRENTWOOD BLVD. BRENTWOOD CA, 94513

ASSESSORS #: 016-150-106-9 ZONING: BBSP LOT SIZE: 3.4 ACRES

POPEYES

# **PROPOSED FLOOR PLAN**

**A01** 









CLIENT: SUNNY GHAI
GHAI MANAGEMENT SERVICES, INC.
25 E. AIRWAY BLVD.
LIVERMO