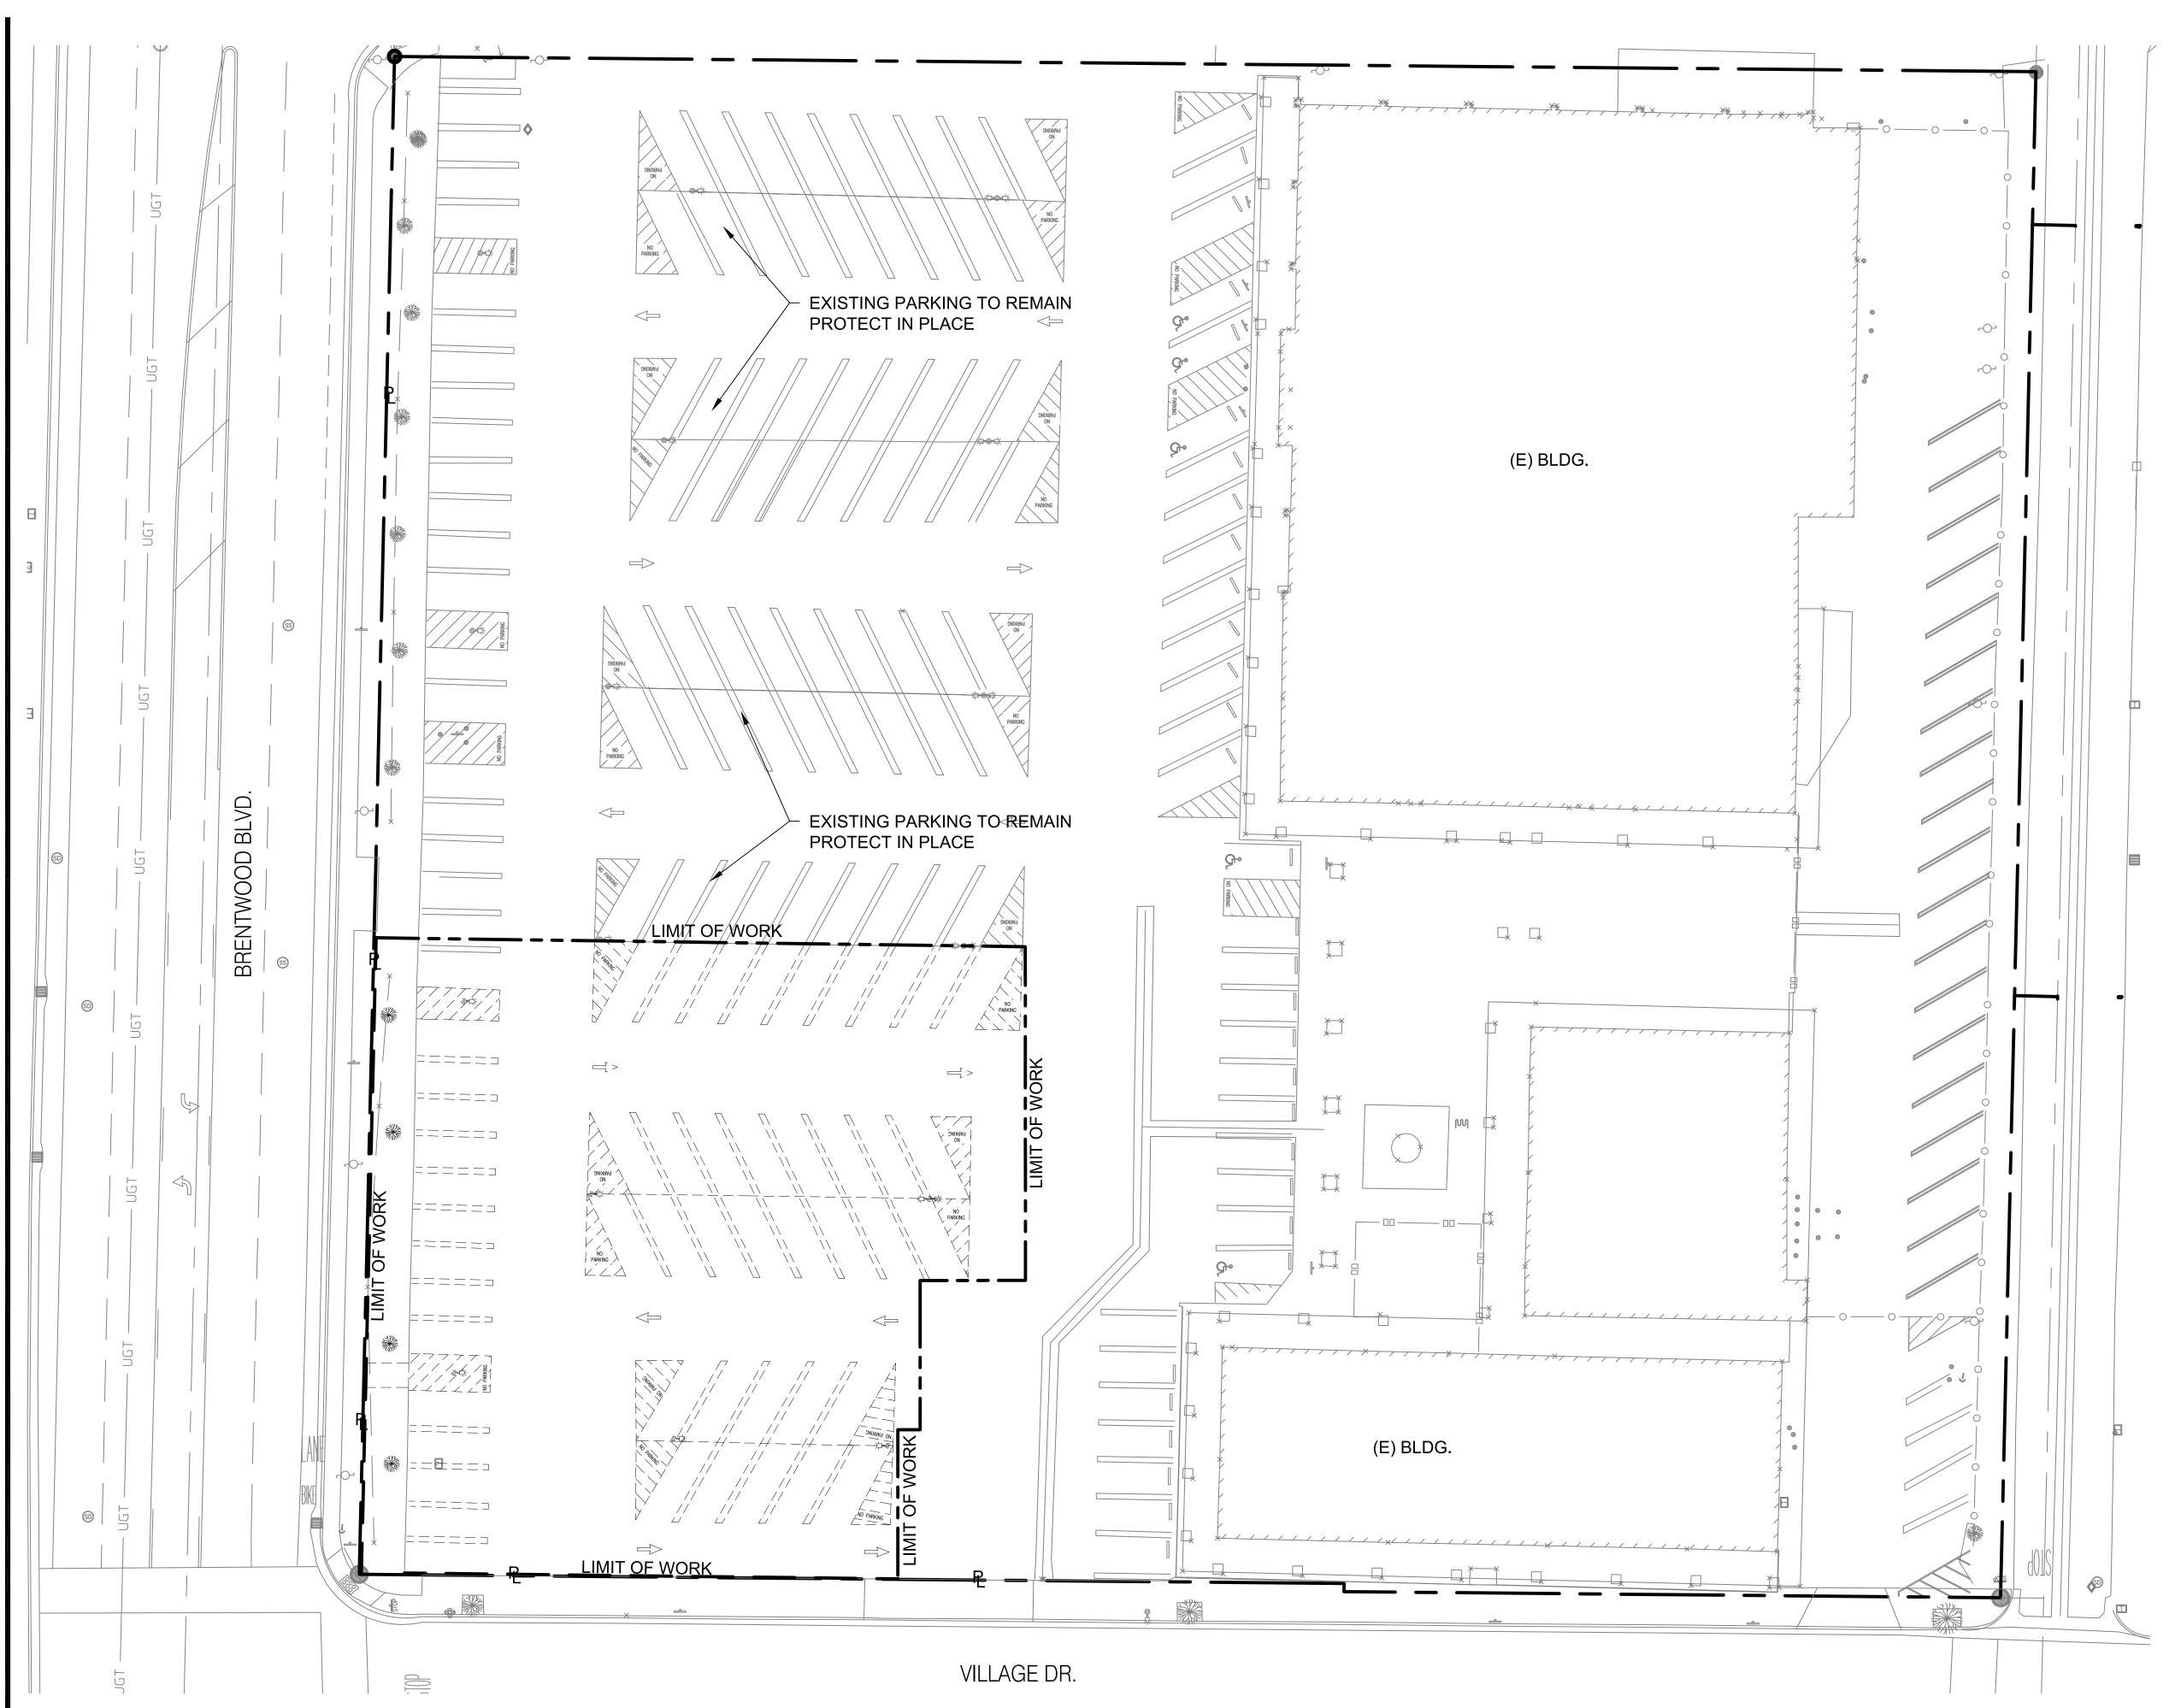

DURING THE PROCESS OF THIS SURVEY TO LOCATE UNDERGROUND UTILITIES/STRUCTURES. DEPTHS UNKNOWN.

8. EVERY DOCUMENT OF RECORD REVIEWED AND CONSIDERED AS A PART OF THIS SURVEY IS NOTED HEREON. ONLY THE DOCUMENTS NOTED HEREON WERE SUPPLIED TO THE SURVEYOR. THERE MAY EXIST OTHER DOCUMENTS OF RECORD WHICH WOULD AFFECT THIS PARCEL.





PREPARED BY:

ALTA/NSPS LAND TITLE SURVEY PREPARED FOR:

CLIENT

7820 BRETNWOOD BLVD BRENTWOOD, CA, 94513



# PROJECT INFO:

| PROJECT NO. | 23020      |
|-------------|------------|
| DRAWN BY:   | NET        |
| CHECKED BY: | NET        |
| DATE:       | 03/15/2023 |
|             |            |

# REVISIONS:

| DATE       | DESC.          |
|------------|----------------|
| 03/15/2023 | ORIGINAL ISSUE |
|            |                |



TOPO SHEET

1 OF 2







CLIENT: SUNNY GHAI
GHAI MANAGEMENT SERVICES, INC.
25 E. AIRWAY BLVD.
LIVERMORE CA
T: 510.573.5905

E: SUNNY@GHAIMANAGEMENT.COM

| Existing Stalls           |     |
|---------------------------|-----|
| (E) stalls getting demo'd | 50  |
| (E) Accessible stalls     | 5   |
| (E) Center stalls         | 63  |
| (E) Perimeter stalls      | 48  |
| (E) Stalls behind bldg    | 23  |
| Total existing            | 189 |

ADDRESS: BRENTWOOD BLVD. BRENTWOOD CA, 94513

ASSESSORS #: 016-150-106-9 ZONING: BBSP LOT SIZE: 3.4 ACRES

POPEYES

PROPOSED
OVERALL
SITE PLAN
DEMOLITION







CLIENT: SUNNY GHAI
GHAI MANAGEMENT SERVICES, INC.
25 E. AIRWAY BLVD.
LIVERMORE CA
T: 510.573.5905

E: SUNNY@GHAIMANAGEMENT.COM

| New Popeys w/ Existing strip   | pping |
|--------------------------------|-------|
| Ne