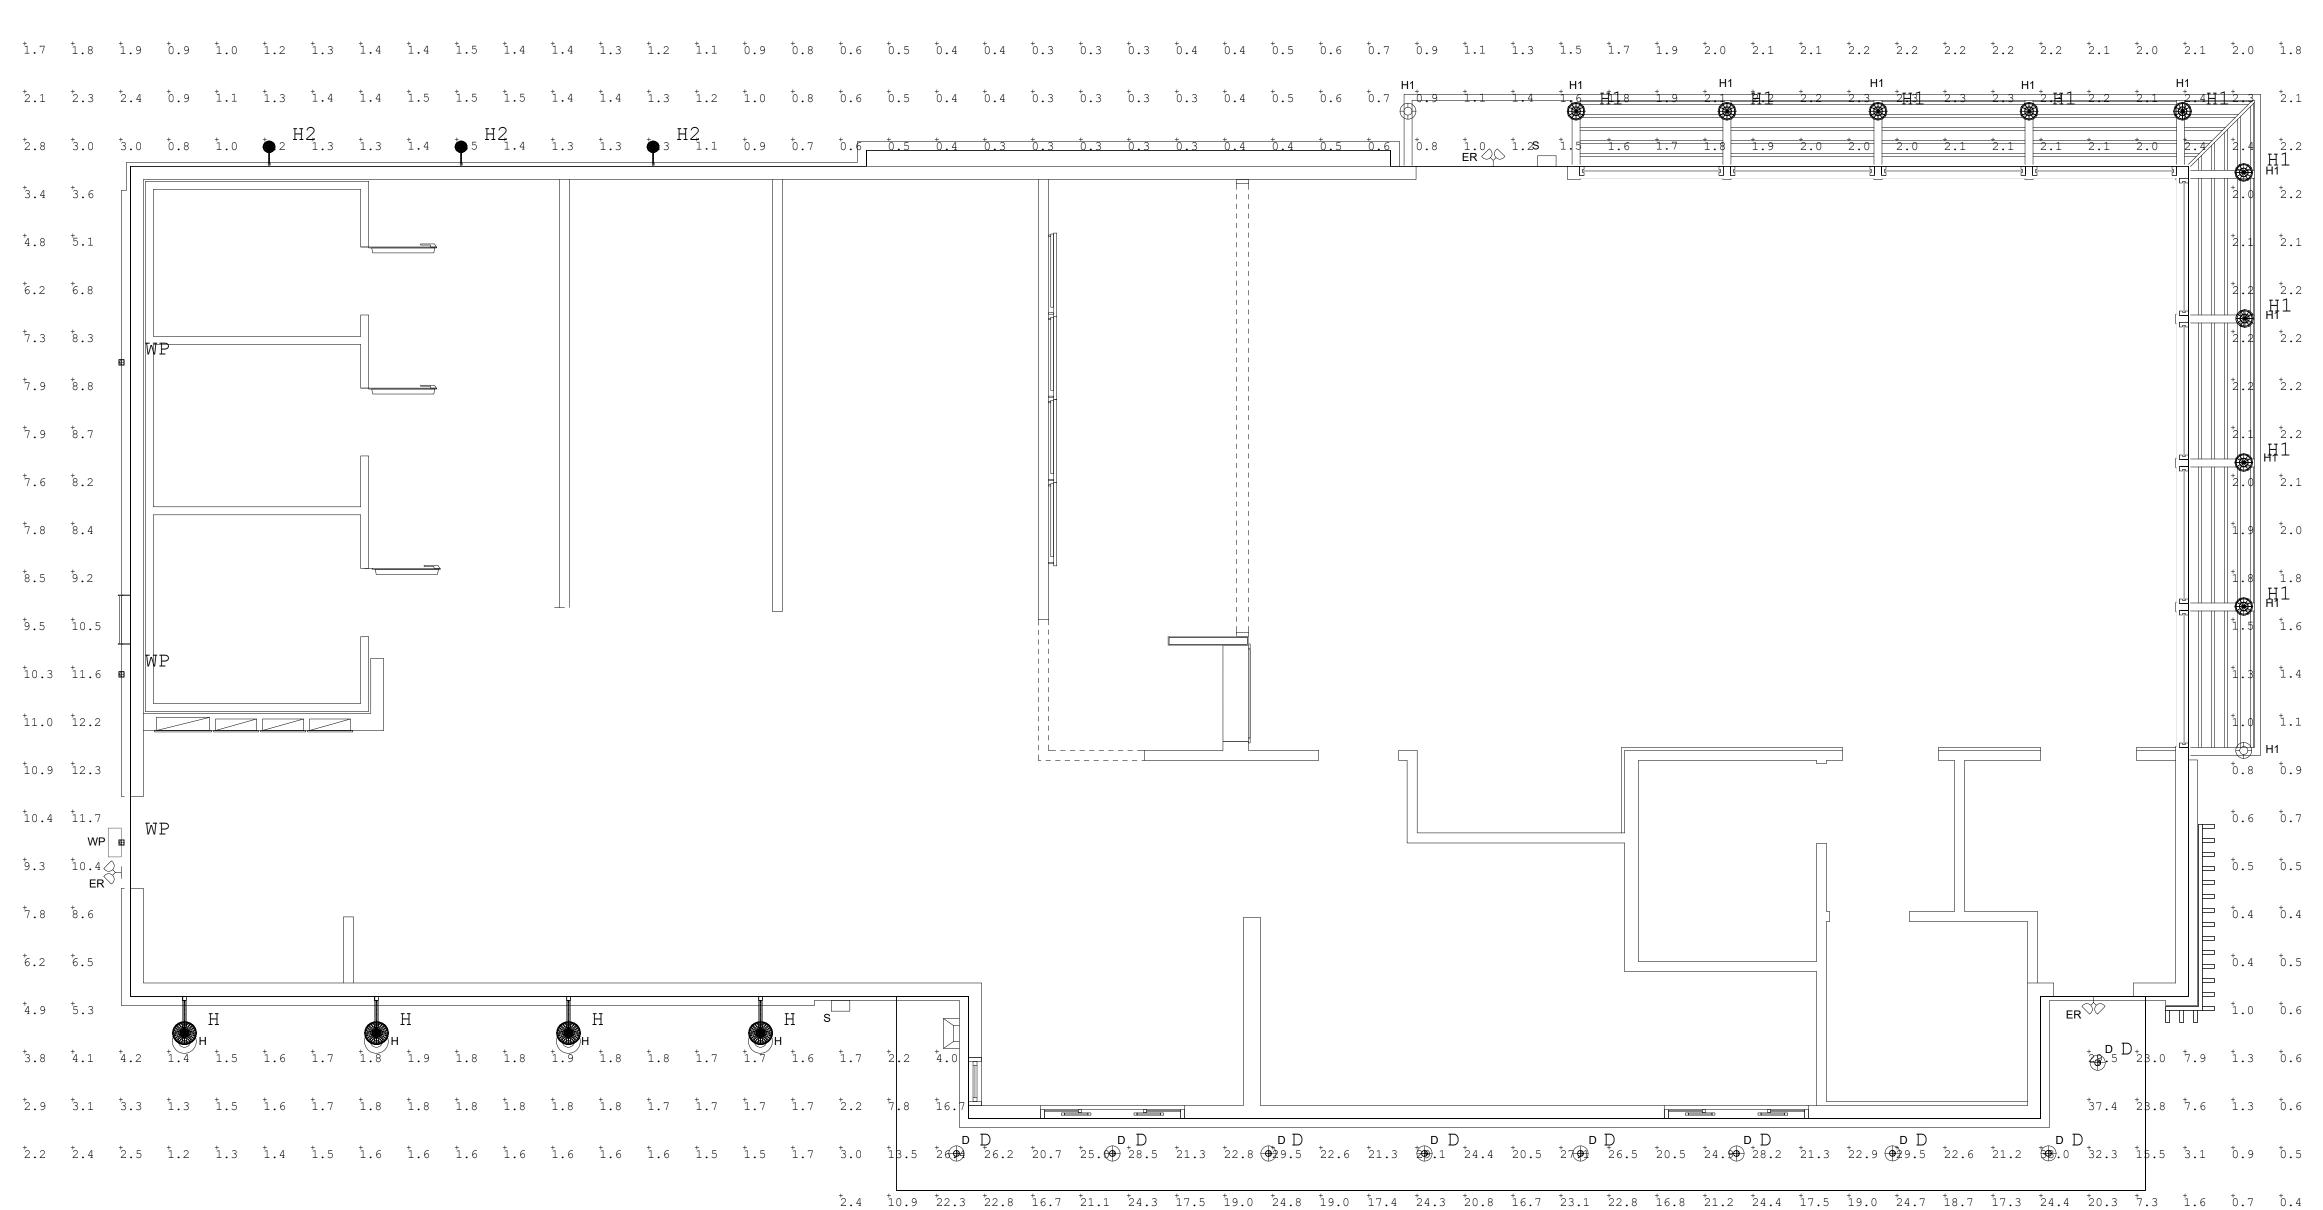

: 800-755-0155 | Fax: 760-262-3940

 No.
 Issue
 Date

 1
 DRAWING SUBMITTAL
 12-20-22

 2
 DRAWING SUBMITTAL
 08-18-23

 3
 DRAWING SUBMITTAL
 09-15-23

POPEYE!S

LANS AND SPECIFICATIONS ARE THE PROPERTY OF AERCIAL LIGHTING IND. DO NOT SCALE DRAWINGS. MEASUREMENTS MUST BE CHECKED ON SITE BY CONTRACTORS AND ANY DISCREPANCIES BROUGHT HE ATTENTION OF THE DESIGNER OR ARCHITECT.

SITE LIGHTING PLAN & PHOTOMETRIC DRAWING

Scale 1/16"=1'-0" 09.15.23

Drawn By Checked By I.D.

Job No.

LDE-1





ALL PLANS AND SPECIFICATIONS ARE THE PROPERTY OF COMMERCIAL LIGHTING IND. DO NOT SCALE DRAWINGS ALL MEASUREMENTS MUST BE CHECKED ON SITE B THE CONTRACTORS AND ANY DISCREPANCIES BROUGH TO THE ATTENTION OF THE DESIGNER OR ARCHITEC

Title

BUILDING MTD LIGHTING PLAN & PHOTOMETRIC DRAWING

Sheet No.

LDE-2



# POPPEYE'S - BRENTWOOD MAINTAINED HORIZONTAL ILLUMINANCE CALCULATIONS 12-19-22

| Luminaire   | Schedule |       |                               |       |           |           |
|-------------|----------|-------|-------------------------------|-------|-----------|-----------|
| Symbol      | Qty      | Label | Description                   | LLF   | Luminaire | Luminaire |
|             |          |       |                               |       | Lumens    | Watts     |
| $\bigoplus$ | 9        | D     | 4 INCH RECESSED LED DOWNLIGHT | 0.950 | 996       | 14.4      |
|             | 4        | Н     | DECORATIVE CANTILEVER GLOBE   | 0.950 | 890       | 9         |
|             | 9        | Н1    | DECORATIVE TRELLIS GLOBE      | 0.950 | 890       | 9         |
|             | 3