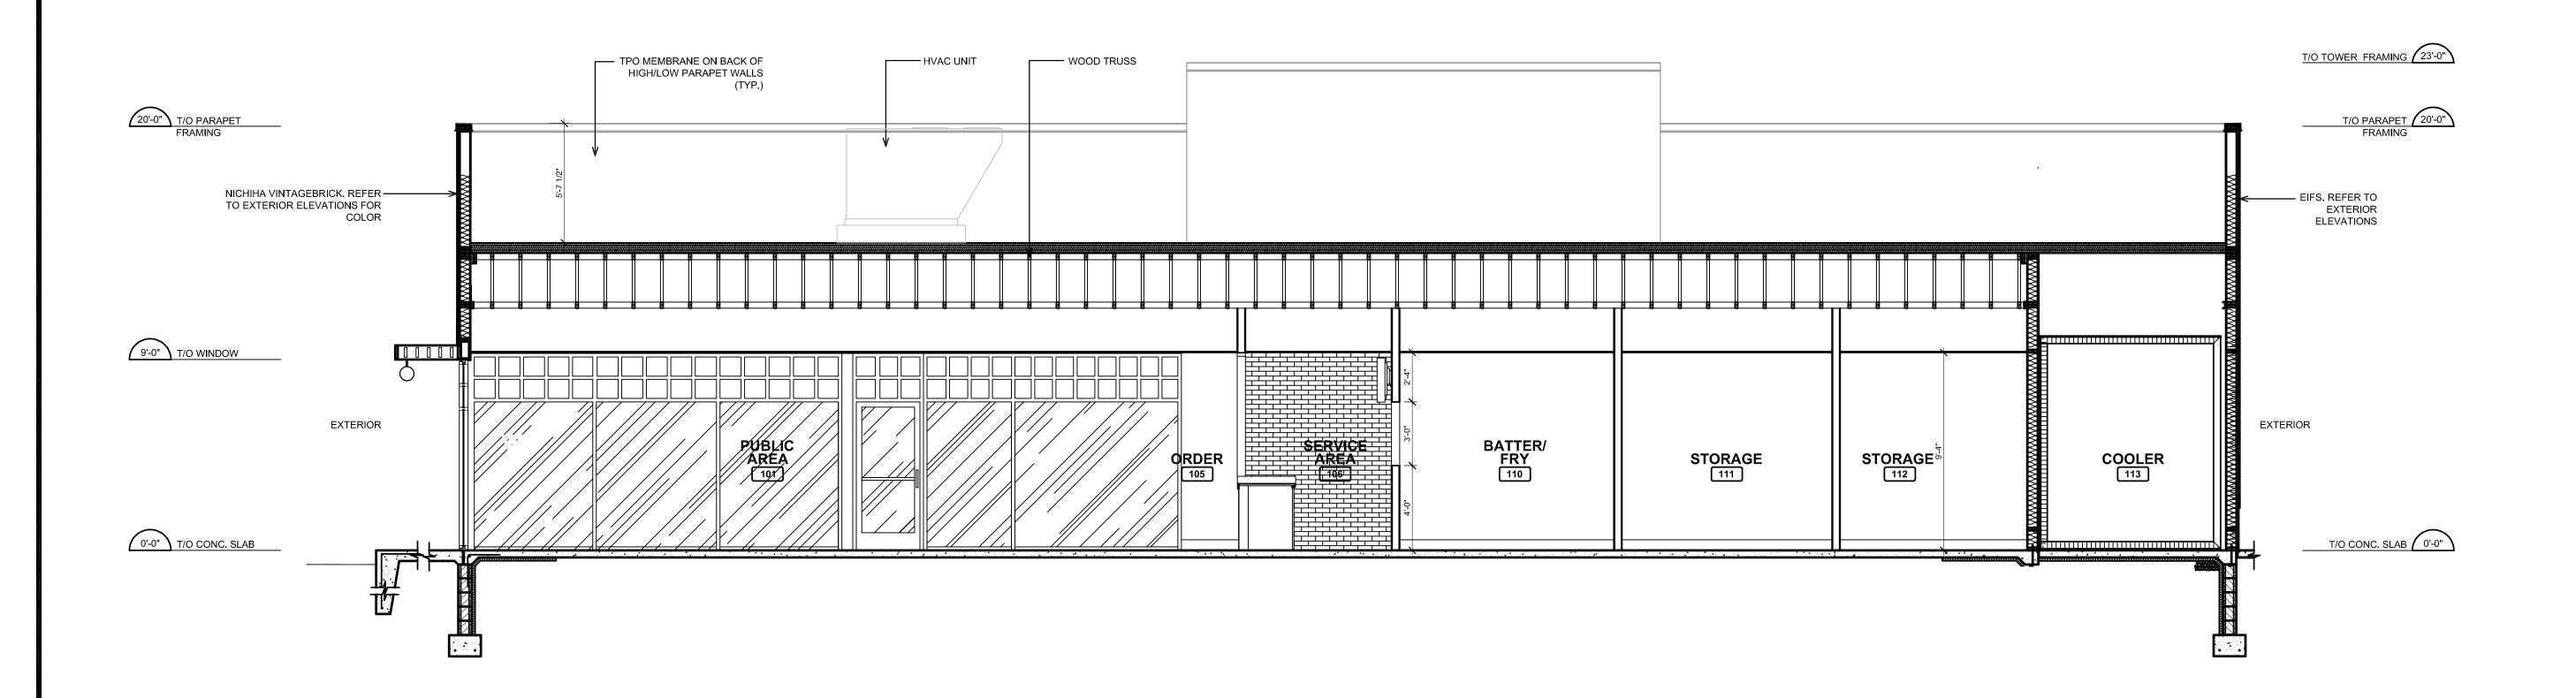

OPEYES

PROPOSED EXTERIOR ELEVATIONS A5



SCALE: 1/4"=1' - 0"



37 HORIZONTAL WOOD GRAIN ENTRANCE CANOPY W/ TEAL VERTICAL & HORIZONTAL SUPPORTS.

36 CONCRETE SIDEWALK



PROJECT MANAGER: MIKE JIBAJA

15998 SKYRIDGE DR

RIVERSIDE, CA 92503

T: 909.520.3381

E: MIKE@AGJMDESIGN.COM

CLIENT: SUNNY GHAI
GHAI MANAGEMENT SERVICES, INC.
25 E. AIRWAY BLVD.
LIVERMORE CA
T: 510.573.5905
E: SUNNY@GHAIMANAGEMENT.COM



NOTE REFERENCE REFER TO ELEVATION NOTES

FINISH TYPE

ADDRESS: BRENTWOOD BLVD. BRENTWOOD CA, 94513

ASSESSORS #: 016-150-106-9 ZONING: BBSP LOT SIZE: 3.4 ACRES

POPEYES

PROPOSED EXTERIOR ELEVATIONS A5.1



CLIENT: SUNNY GHAI
GHAI MANAGEMENT SERVICES, INC.
25 E. AIRWAY BLVD.
LIVERMORE CA
T: 510.573.5905

E: SUNNY@GHAIMANAGEMENT.COM



PROPOSED BUILDING SECTION

A6 SCALE: 1/4" = 1'-0"



ADDRESS: BRENTWOOD BLVD. BRENTWOOD CA, 94513

ASSESSORS #: 016-150-106-9 ZONING: BBSP LOT SIZE: 3.4 ACRES

POPEYES

PROPOSED BUILDING SECTION A6

| $\wedge$ |        | ML     |
|----------|--------|--------|
|          | DESIGN | STUDIO |

CLIENT: SUNNY GHAI
GHAI MANAGEMENT SERVICES, INC.
25 E. AIRWAY BLVD.
LIVERMORE CA
T: 510.573.5905
E: SUNNY@GHAIMANAGEMENT.COM

ADDRESS: BRENTWOOD BLVD. BRENTWOOD CA, 94513

ASSESSORS #: 016-150-106-9 ZONING: BBSP LOT SIZE: 3.4 ACRES

POPEYES

**FINISHES** 

| TAG              | MATERIAL                           | APPLICATION                                             | SOURCE                                            | PRODUCT                                                    | COLOR                                         | DIMENSION