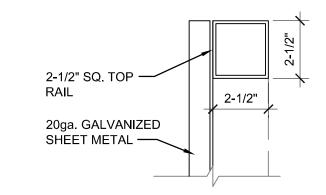

NG STALLS:

10 STANDARD STALLS 2 ACCESSIBLE STALLS

ADDRESS: BRENTWOOD BLVD. BRENTWOOD CA, 94513

ASSESSORS #: 016-150-106-9 ZONING: BBSP LOT SIZE: 3.4 ACRES

POPEYES

PROPOSED OVERALL SITE PLAN SP01







AREA/SITE LIGHTER

Visual comfort standard

(E) CHAIN — LINK FENE

• Low profile LED area/site luminaire with a variety of IES distributions for lighting applications such as retail, commercial and campus parking lots Featuring Micro Strike Optics which maximizes target zone illumination with

• 3G rated for high vibration applications including bridges and overpasses

minimal losses at the house-side, reducing light trespass issues

Compact and lightweight design with low EPA

Intelligence™ and 7-Pin with networked controls

Best in class surge protection available

**FEATURES** 











7 WHEELSTOP (PRECAST) **AS2.2** SCALE: 1" = 1'-0"





RIVERSIDE, CA 92503 T: 909.520.3381 E: MIKE@AGJMDESIGN.COM

CLIENT: SUNNY GHAI GHAI MANAGEMENT SERVICES, INC. 25 E. AIRWAY BLVD. LIVERMORE CA T: 510.573.5905 E: SUNNY@GHAIMANAGEMENT.COM

# DUMPSTER ENCLOSURE - POPEYES



# DUMPSTER ENCLOSURE & GATE EXT. ELEV. **AS2.2** SCALE: 1/4" = 1'-0"



ADDRESS: BRENTWOOD BLVD. BRENTWOOD CA, 94513

ASSESSORS #: 016-150-106-9 ZONING: BBSP LOT SIZE: 3.4 ACRES

POPEYES

SITE DETAILS **TRASH ENCLOSURE AS2.2** 



←BOND BEAM

COURSE W/

32" O.C.

16" O.C.

AGG. BASE

SLOPE 1/4"

1'-4"

PER FT

8" THICK POUR-IN

PLACE SLAB W/ 6"x6" -

10/10 W.W.M. ON 6"

- HORIZ. REINF.

(1) #5 CONT., GROUT

SOLID 8" CMU W/ #5

VERTICAL REBAR @









(E) BLDG.

BOLLARD,

CONC. CURB

22'-4"









CLIENT: SUNN