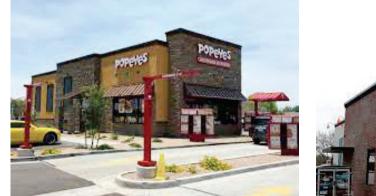

Adjacent Shopping Center



THE SITE



Development across Brentwood Blvd.







Nearby Taco Bell on Brentwood Blvd.



Nearby Taco Bell on Brentwood Blvd.



Adjacent Shopping Center

Gas Station across Village Drive

### Site Context POPEYES BRENTWOOD

CANNON DESIGN GROUP May 24, 2023

### **PROPOSED BRENTWOOD FACADES**



# DOPEYES





## **SIMILAR POPEYE FACADES**









### **OTHER POPEYE FACADES**



### **Popeye Prototypes** POPEYES BRENTWOOD

CANNON DESIGN GROUP May 24, 2023



Buffer dining patio with landscaping and or trellis



Add low wall, shrubs and over drive thru







DRIVE THRU ELEVATION



REAR ELEVATION Shift site plan and add landscaping at building and parking lot



Trellis over Drive thru









# Buffer building from sidewalks and parking lots



### **Creent landscape proposed along Village Drive**

### **Recommendations POPEYES BRENTWOOD**

CANNON DESIGN GROUP May 24, 2023