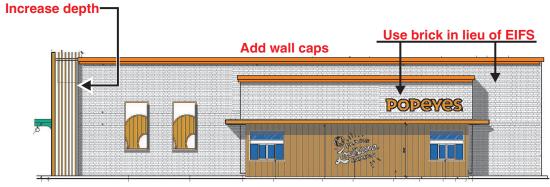

Adjacent Shopping Center



THE SITE



Development across Brentwood Blvd.







Nearby Taco Bell on Brentwood Blvd.



Nearby Taco Bell on Brentwood Blvd.



Adjacent Shopping Center

Gas Station across Village Drive

### Site Context POPEYES BRENTWOOD

CANNON DESIGN GROUP May 24, 2023

### **PROPOSED BRENTWOOD FACADES**



# DOPEYES





## **SIMILAR POPEYE FACADES**









### **OTHER POPEYE FACADES**



### **Popeye Prototypes** POPEYES BRENTWOOD

CANNON DESIGN GROUP May 24, 2023



Buffer dining patio with landscaping and or trellis



Add low wall, shrubs and over drive thru







DRIVE THRU ELEVATION



REAR ELEVATION Shift site plan and add landscaping at building and parking lot



Trellis over Drive thru









# Buffer building from sidewalks and parking lots



### **Creent landscape proposed along Village Drive**

### **Recommendations POPEYES BRENTWOOD**

CANNON DESIGN GROUP May 24, 2023