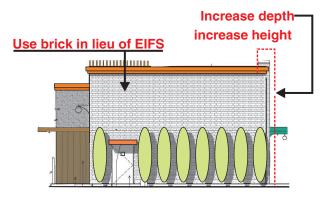

Adjacent Shopping Center



THE SITE



Development across Brentwood Blvd.







Nearby Taco Bell on Brentwood Blvd.



Nearby Taco Bell on Brentwood Blvd.



Adjacent Shopping Center

Gas Station across Village Drive

### Site Context POPEYES BRENTWOOD

CANNON DESIGN GROUP May 24, 2023

### **PROPOSED BRENTWOOD FACADES**



# DOPEYES





## **SIMILAR POPEYE FACADES**









### **OTHER POPEYE FACADES**



### **Popeye Prototypes** POPEYES BRENTWOOD

CANNON DESIGN GROUP May 24, 2023



Buffer dining patio with landscaping and or trellis



Add low wall, shrubs and over drive thru







DRIVE THRU ELEVATION



REAR ELEVATION Shift site plan and add landscaping at building and parking lot



Trellis over Drive thru









# Buffer building from sidewalks and parking lots



### **Creent landscape proposed along Village Drive**

### **Recommendations POPEYES BRENTWOOD**

CANNON DESIGN GROUP May 24, 2023