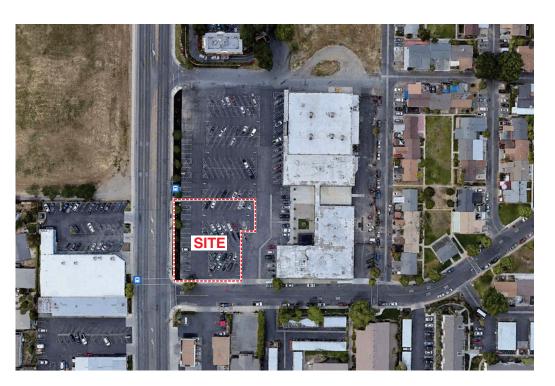

Adjacent Shopping Center



THE SITE



Development across Brentwood Blvd.







Nearby Taco Bell on Brentwood Blvd.



Nearby Taco Bell on Brentwood Blvd.



Adjacent Shopping Center

Gas Station across Village Drive

### Site Context POPEYES BRENTWOOD

CANNON DESIGN GROUP May 24, 2023

### **PROPOSED BRENTWOOD FACADES**



# DOPEYES





## **SIMILAR POPEYE FACADES**









### **OTHER POPEYE FACADES**



### **Popeye Prototypes** POPEYES BRENTWOOD

CANNON DESIGN GROUP May 24, 2023



Buffer dining patio with landscaping and or trellis



Add low wall, shrubs and over drive thru







DRIVE THRU ELEVATION



REAR ELEVATION Shift site plan and add landscaping at building and parking lot



Trellis over Drive thru









# Buffer building from sidewalks and parking lots



### **Creent landscape proposed along Village Drive**

### **Recommendations POPEYES B