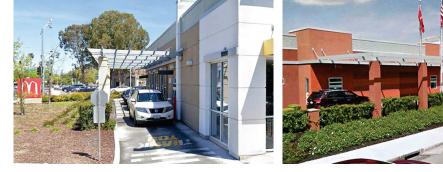

Adjacent Shopping Center



THE SITE



Development across Brentwood Blvd.







Nearby Taco Bell on Brentwood Blvd.



Nearby Taco Bell on Brentwood Blvd.



Adjacent Shopping Center

Gas Station across Village Drive

### Site Context POPEYES BRENTWOOD

CANNON DESIGN GROUP May 24, 2023

### **PROPOSED BRENTWOOD FACADES**



# DOPEYES





## **SIMILAR POPEYE FACADES**









### **OTHER POPEYE FACADES**



### **Popeye Prototypes** POPEYES BRENTWOOD

CANNON DESIGN GROUP May 24, 2023



Buffer dining patio with landscaping and or trellis



Add low wall, shrubs and over drive thru







DRIVE THRU ELEVATION



REAR ELEVATION Shift site plan and add landscaping at building and parking lot



Trellis over Drive thru









# Buffer building from sidewalks and parking lots



### **Creent landscape proposed along Village Drive**

### **Recommendations POPEYES BRENTWOOD**

CANNON DESIGN GROUP May 24, 2023