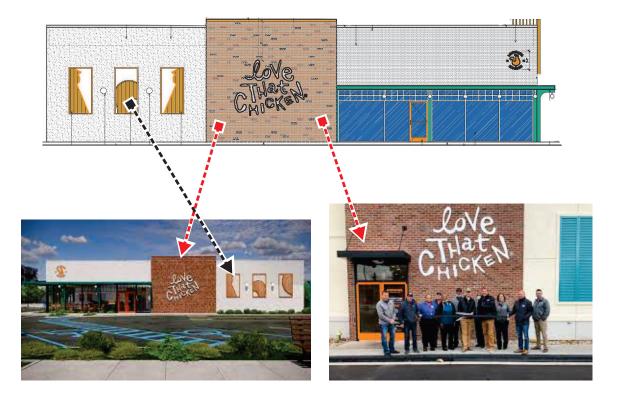

Adjacent Shopping Center



THE SITE



Development across Brentwood Blvd.







Nearby Taco Bell on Brentwood Blvd.



Nearby Taco Bell on Brentwood Blvd.



Adjacent Shopping Center

Gas Station across Village Drive

### Site Context POPEYES BRENTWOOD

CANNON DESIGN GROUP May 24, 2023

### **PROPOSED BRENTWOOD FACADES**



# DOPEYES





## **SIMILAR POPEYE FACADES**









### **OTHER POPEYE FACADES**



### **Popeye Prototypes** POPEYES BRENTWOOD

CANNON DESIGN GROUP May 24, 2023



Buffer dining patio with landscaping and or trellis



Add low wall, shrubs and over drive thru







DRIVE THRU ELEVATION



REAR ELEVATION Shift site plan and add landscaping at building and parking lot



Trellis over Drive thru









# Buffer building from sidewalks and parking lots



### **Creent landscape proposed along Village Drive**

### **Recommendations POPEYES BRENTWOOD**

CANNON DESIGN GROUP May 24, 2023