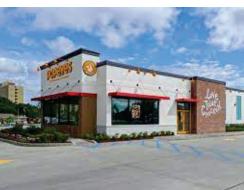

Adjacent Shopping Center



THE SITE



Development across Brentwood Blvd.







Nearby Taco Bell on Brentwood Blvd.



Nearby Taco Bell on Brentwood Blvd.



Adjacent Shopping Center

Gas Station across Village Drive

### Site Context POPEYES BRENTWOOD

CANNON DESIGN GROUP May 24, 2023

### **PROPOSED BRENTWOOD FACADES**



# DOPEYES





## **SIMILAR POPEYE FACADES**









### **OTHER POPEYE FACADES**



### **Popeye Prototypes** POPEYES BRENTWOOD

CANNON DESIGN GROUP May 24, 2023



Buffer dining patio with landscaping and or trellis



Add low wall, shrubs and over drive thru







DRIVE THRU ELEVATION



REAR ELEVATION Shift site plan and add landscaping at building and parking lot



Trellis over Drive thru









# Buffer building from sidewalks and parking lots



### **Creent landscape proposed along Village Drive**

### **Recommendations POPEYES BRENTWOOD**

CANNON DESIGN GROUP May 24, 2023