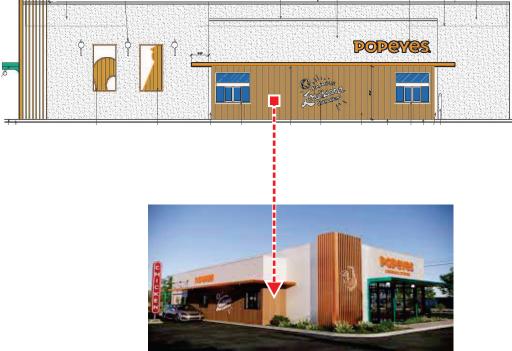

Adjacent Shopping Center



THE SITE



Development across Brentwood Blvd.







Nearby Taco Bell on Brentwood Blvd.



Nearby Taco Bell on Brentwood Blvd.



Adjacent Shopping Center

Gas Station across Village Drive

### Site Context POPEYES BRENTWOOD

CANNON DESIGN GROUP May 24, 2023

### **PROPOSED BRENTWOOD FACADES**



# DOPEYES





## **SIMILAR POPEYE FACADES**









### **OTHER POPEYE FACADES**



### **Popeye Prototypes** POPEYES BRENTWOOD

CANNON DESIGN GROUP May 24, 2023



Buffer dining patio with landscaping and or trellis



Add low wall, shrubs and over drive thru







DRIVE THRU ELEVATION



REAR ELEVATION Shift site plan and add landscaping at building and parking lot



Trellis over Drive thru









# Buffer building from sidewalks and parking lots



### **Creent landscape proposed along Village Drive**

### **Recommendations POPEYES BRENTWOOD**

CANNON DESIGN GROUP May 24, 2023