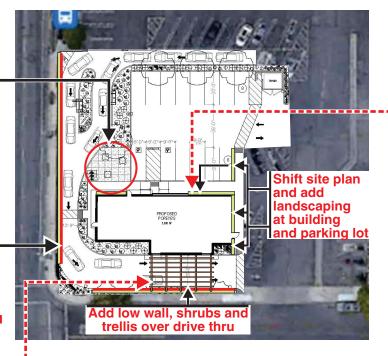

### **Popeye Prototypes** POPEYES BRENTWOOD

CANNON DESIGN GROUP May 24, 2023

Buffer dining patio with landscaping and or trellis

Add low wall, shrubs and over drive thru

DRIVE THRU ELEVATION

REAR ELEVATION Shift site plan and add landscaping at building and parking lot

Trellis over Drive thru

# Buffer building from sidewalks and parking lots