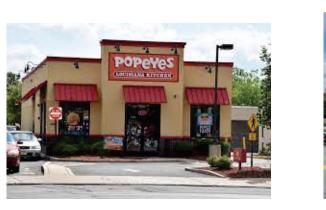

Adjacent Shopping Center



THE SITE



Development across Brentwood Blvd.







Nearby Taco Bell on Brentwood Blvd.



Nearby Taco Bell on Brentwood Blvd.



Adjacent Shopping Center

Gas Station across Village Drive

### Site Context POPEYES BRENTWOOD

CANNON DESIGN GROUP May 24, 2023

### **PROPOSED BRENTWOOD FACADES**



# DOPEYES





## **SIMILAR POPEYE FACADES**









### **OTHER POPEYE FACADES**



### **Popeye Prototypes** POPEYES BRENTWOOD

CANNON DESIGN GROUP May 24, 2023



Buffer dining patio with landscaping and or trellis



Add low wall, shrubs and over drive thru







DRIVE THRU ELEVATION



REAR ELEVATION Shift site plan and add landscaping at building and parking lot



Trellis over Drive thru









# Buffer building from sidewalks and parking lots



### **Creent landscape proposed along Village Drive**

### **Recommendations POPEYES BRENTWOOD**

CANNON DESIGN GROUP May 24, 2023