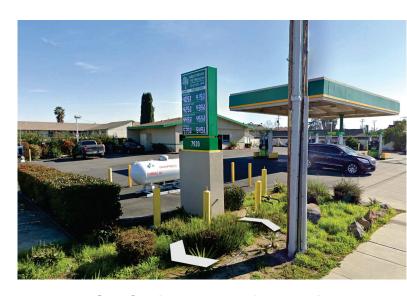

Adjacent Shopping Center

THE SITE

Development across Brentwood Blvd.

Nearby Taco Bell on Brentwood Blvd.

Nearby Taco Bell on Brentwood Blvd.

Adjacent Shopping Center

Gas Station across Village Drive