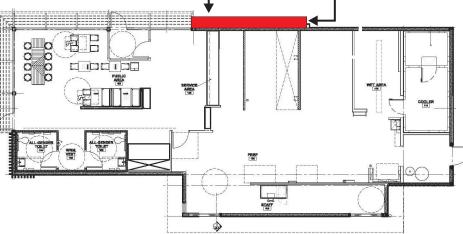

Adjacent Shopping Center



THE SITE



Development across Brentwood Blvd.







Nearby Taco Bell on Brentwood Blvd.



Nearby Taco Bell on Brentwood Blvd.



Adjacent Shopping Center

Gas Station across Village Drive

### Site Context POPEYES BRENTWOOD

CANNON DESIGN GROUP May 24, 2023

### **PROPOSED BRENTWOOD FACADES**



# DOPEYES





## **SIMILAR POPEYE FACADES**









### **OTHER POPEYE FACADES**



### **Popeye Prototypes** POPEYES BRENTWOOD

CANNON DESIGN GROUP May 24, 2023



Buffer dining patio with landscaping and or trellis



Add low wall, shrubs and over drive thru







DRIVE THRU ELEVATION



REAR ELEVATION Shift site plan and add landscaping at building and parking lot



Trellis over Drive thru









# Buffer building from sidewalks and parking lots



### **Creent landscape proposed along Village Drive**

### **Recommendations POPEYES BRENTWOOD**

CANNON DESIGN GROUP May 24, 2023