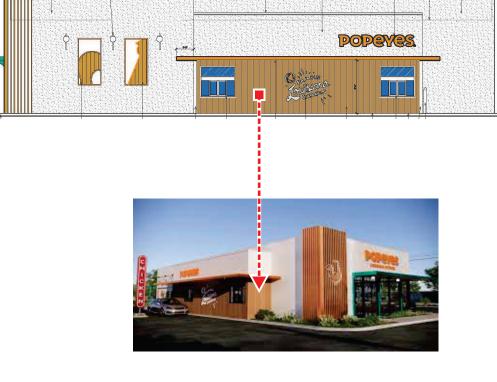

Adjacent Shopping Center



THE SITE



Development across Brentwood Blvd.







Nearby Taco Bell on Brentwood Blvd.



Nearby Taco Bell on Brentwood Blvd.



Adjacent Shopping Center

Gas Station across Village Drive

### Site Context POPEYES BRENTWOOD

CANNON DESIGN GROUP May 24, 2023

### **PROPOSED BRENTWOOD FACADES**



# DOPEYES





## **SIMILAR POPEYE FACADES**









### **OTHER POPEYE FACADES**



### **Popeye Prototypes** POPEYES BRENTWOOD

CANNON DESIGN GROUP May 24, 2023



Buffer dining patio with landscaping and or trellis



Add low wall, shrubs and over drive thru







DRIVE THRU ELEVATION



REAR ELEVATION Shift site plan and add landscaping at building and parking lot



Trellis over Drive thru









# Buffer building from sidewalks and parking lots



### **Creent landscape proposed along Village Drive**

### **Recommendations POPEYES BRENTWOOD**

CANNON DESIGN GROUP May 24, 2023