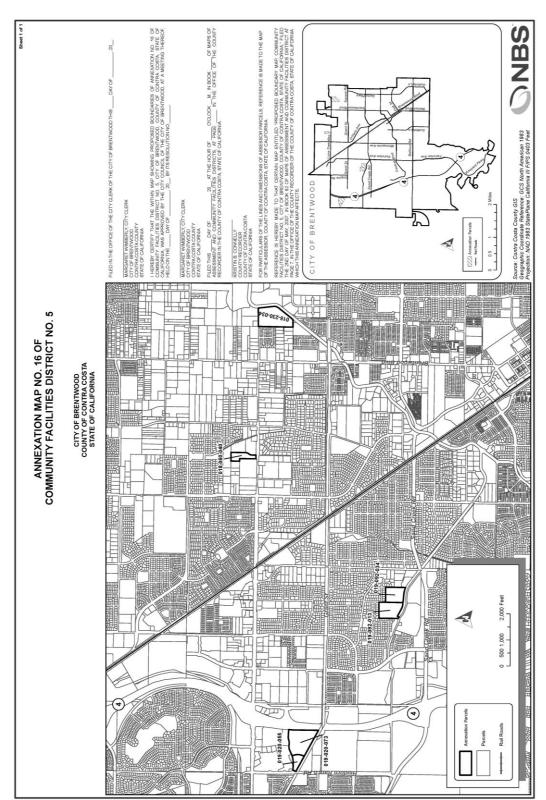

## (Annexation #16)

**WHEREAS,** a map entitled "Annexation Map #16 Community Facilities District No. 5, City of Brentwood, County of Contra Costa, State of California" (the "Annexation #16 Boundary Map") has been filed with the City Clerk of the City of Brentwood; and

**WHEREAS,** the Annexation #16 Boundary Map cross-references the map entitled, "Proposed Boundary Map of Community Facilities District No. 5, City of Brentwood, County of Contra Costa, State of California," filed for record in the office of the County Recorder of the County of Contra Costa on May 2, 2007, in Book 82 of Maps of Assessment and Community Facilities Districts at page 7.

Section 3. The City Council finds that the Annexation #16 Boundary Map is in the form and contains the matters prescribed by Sections 3110 and 3110.5 of the California Streets and Highways Code.

Section 4. The City Council requests that the City Clerk certify the adoption of this Resolution on the face of the Annexation #16 Boundary Map and file a copy of the map with the County Recorder of the County of Contra Costa for recordation in the Book of Maps of Assessment and Community Facilities Districts.

## Annexation #16 Boundary Map of Community Facilities District No. 5

EXHIBIT "A"